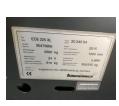

## Jungheinrich - ECE 225 XI

Preis auf Anfrage

Offer Nr.: HPM0464 Manufacturer: Jungheinrich Model: ECE 225 XI YoC: 2015 Seriennr.: ... 473906 Operating Hoursh: 8,249 h Lifting capacity: 2,500 kg **Construction height:** 1,650 mm Länge 2.400 mm Forks: **Engine type:** Electric Type of construction: Pallet truck Mast type: None **Technical Condition:** good Condition (visual): good **UVV** (Technical Inspection): current Tyres: Polyurethane **Battery:** Bj. 2015 24 Volt 425 Ah Dead weight: 1,400 kg