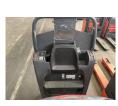

## Jungheinrich - ECE 225 XI

Preis auf Anfrage

Offer Nr.: HPM0464 Manufacturer: Jungheinrich Model: ECE 225 XI YoC: 2015 Seriennr.: ... 473906 Operating Hoursh: 8,249 h Lifting capacity: 2,500 kg **Construction height:** 1,650 mm Länge 2.400 mm Forks: **Engine type:** Electric Type of construction: Pallet truck Mast type: None **Technical Condition:** good Condition (visual): good **UVV** (Technical Inspection): current Tyres: Polyurethane **Battery:** Bj. 2015 24 Volt 425 Ah Dead weight: 1,400 kg