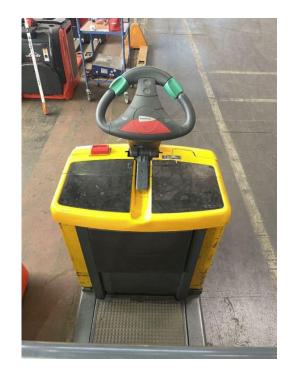

## Jungheinrich - ECE 225 XI

Preis auf Anfrage

Offer Nr.: HPM0464 Manufacturer: Jungheinrich Model: ECE 225 XI YoC: 2015 Seriennr.: ... 473906 Operating Hoursh: 8,249 h Lifting capacity: 2,500 kg **Construction height:** 1,650 mm Länge 2.400 mm Forks: **Engine type:** Electric Type of construction: Pallet truck Mast type: None **Technical Condition:** good Condition (visual): good **UVV** (Technical Inspection): current Tyres: Polyurethane **Battery:** Bj. 2015 24 Volt 425 Ah Dead weight: 1,400 kg