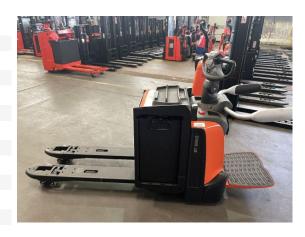

HPM0487

LPE 250

... 497095 3,524 h

2,500 kg

Electric

None

Pallet truck

excellent

excellent

Polyurethane

Bj. 2017 24 Volt 375 Ah

current

995 kg

Platform - foldable

1,650 mm Länge 1.200 mm

2017

## **BT - LPE 250**

Offer Nr.:

Seriennr.:

Model:

YoC:

Forks:

Tyres:

**Battery:** 

Dead weight:

Engine type:

Mast type:

Manufacturer:

Operating Hours<sup>h</sup>: Lifting capacity:

**Construction height:** 

Type of construction:

Additional equipment: Technical Condition: