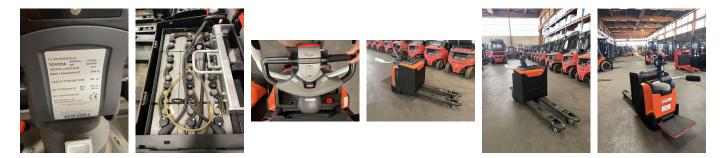

HPM0487

LPE 250

... 497095 3,524 h

2,500 kg

Electric

None

Pallet truck

excellent

excellent

Polyurethane

Bj. 2017 24 Volt 375 Ah

current

995 kg

Platform - foldable

1,650 mm Länge 1.200 mm

2017

## **BT - LPE 250**

Offer Nr.:

Seriennr.:

Model:

YoC:

Forks:

Tyres:

**Battery:** 

Dead weight:

Engine type:

Mast type:

Manufacturer:

Operating Hours<sup>h</sup>: Lifting capacity:

**Construction height:** 

Type of construction:

Additional equipment: Technical Condition: