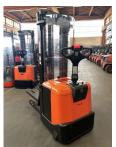

**BT - SPE 160** 

Preis auf Anfrage

| Offer Nr.:                     | HPM0441                 |
|--------------------------------|-------------------------|
| Manufacturer:                  | BT                      |
| Model:                         | SPE 160                 |
| YoC:                           | 2015                    |
| Seriennr.:                     | 347260                  |
| Operating Hours <sup>h</sup> : | 1,889 h                 |
| Lifting capacity:              | 1,600 kg                |
| Lifting height:                | 4,800 mm                |
| Free lift:                     | 1,500 mm                |
| Construction height:           | 2,230 mm                |
| Forks:                         | Länge 1.150 mm          |
| Engine type:                   | Electric                |
| Type of construction:          | High-lift pallet truck  |
| Mast type:                     | Triplex                 |
| Technical Condition:           | good                    |
| Condition (visual):            | good                    |
| UVV (Technical Inspection):    | current                 |
| Tyres:                         | Polyurethane            |
| Battery:                       | Bj. 2015 24 Volt 400 AH |
| Dead weight:                   | 1,625 kg                |