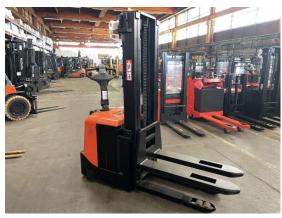

**BT - SPE 160** 

Preis auf Anfrage

| Offer Nr.:                     | HPM0441                 |
|--------------------------------|-------------------------|
| Manufacturer:                  | BT                      |
| Model:                         | SPE 160                 |
| YoC:                           | 2015                    |
| Seriennr.:                     | 347260                  |
| Operating Hours <sup>h</sup> : | 1,889 h                 |
| Lifting capacity:              | 1,600 kg                |
| Lifting height:                | 4,800 mm                |
| Free lift:                     | 1,500 mm                |
| Construction height:           | 2,230 mm                |
| Forks:                         | Länge 1.150 mm          |
| Engine type:                   | Electric                |
| Type of construction:          | High-lift pallet truck  |
| Mast type:                     | Triplex                 |
| Technical Condition:           | good                    |
| Condition (visual):            | good                    |
| UVV (Technical Inspection):    | current                 |
| Tyres:                         | Polyurethane            |
| Battery:                       | Bj. 2015 24 Volt 400 AH |
| Dead weight:                   | 1,625 kg                |