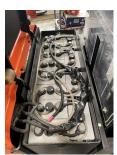

**BT - SPE 160** 

Preis auf Anfrage

| Offer Nr.:                     | HPM0441                 |
|--------------------------------|-------------------------|
| Manufacturer:                  | BT                      |
| Model:                         | SPE 160                 |
| YoC:                           | 2015                    |
| Seriennr.:                     | 347260                  |
| Operating Hours <sup>h</sup> : | 1,889 h                 |
| Lifting capacity:              | 1,600 kg                |
| Lifting height:                | 4,800 mm                |
| Free lift:                     | 1,500 mm                |
| Construction height:           | 2,230 mm                |
| Forks:                         | Länge 1.150 mm          |
| Engine type:                   | Electric                |
| Type of construction:          | High-lift pallet truck  |
| Mast type:                     | Triplex                 |
| Technical Condition:           | good                    |
| Condition (visual):            | good                    |
| UVV (Technical Inspection):    | current                 |
| Tyres:                         | Polyurethane            |
| Battery:                       | Bj. 2015 24 Volt 400 AH |
| Dead weight:                   | 1,625 kg                |