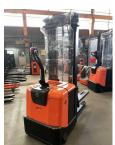

**BT - SPE 160** 

Preis auf Anfrage

| Offer Nr.:                     | HPM0441                 |
|--------------------------------|-------------------------|
| Manufacturer:                  | BT                      |
| Model:                         | SPE 160                 |
| YoC:                           | 2015                    |
| Seriennr.:                     | 347260                  |
| Operating Hours <sup>h</sup> : | 1,889 h                 |
| Lifting capacity:              | 1,600 kg                |
| Lifting height:                | 4,800 mm                |
| Free lift:                     | 1,500 mm                |
| Construction height:           | 2,230 mm                |
| Forks:                         | Länge 1.150 mm          |
| Engine type:                   | Electric                |
| Type of construction:          | High-lift pallet truck  |
| Mast type:                     | Triplex                 |
| Technical Condition:           | good                    |
| Condition (visual):            | good                    |
| UVV (Technical Inspection):    | current                 |
| Tyres:                         | Polyurethane            |
| Battery:                       | Bj. 2015 24 Volt 400 AH |
| Dead weight:                   | 1,625 kg                |