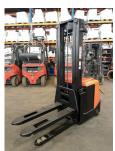

**BT - SPE 160** 

Preis auf Anfrage

| Offer Nr.:                     | HPM0441                 |
|--------------------------------|-------------------------|
| Manufacturer:                  | BT                      |
| Model:                         | SPE 160                 |
| YoC:                           | 2015                    |
| Seriennr.:                     | 347260                  |
| Operating Hours <sup>h</sup> : | 1,889 h                 |
| Lifting capacity:              | 1,600 kg                |
| Lifting height:                | 4,800 mm                |
| Free lift:                     | 1,500 mm                |
| Construction height:           | 2,230 mm                |
| Forks:                         | Länge 1.150 mm          |
| Engine type:                   | Electric                |
| Type of construction:          | High-lift pallet truck  |
| Mast type:                     | Triplex                 |
| Technical Condition:           | good                    |
| Condition (visual):            | good                    |
| UVV (Technical Inspection):    | current                 |
| Tyres:                         | Polyurethane            |
| Battery:                       | Bj. 2015 24 Volt 400 AH |
| Dead weight:                   | 1,625 kg                |