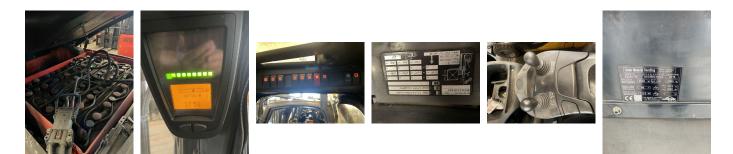

## Linde - E20PH 02 - ...

Preis auf Anfrage

| Offer Nr.:                     | HPM0415                                                                                    |
|--------------------------------|--------------------------------------------------------------------------------------------|
| Manufacturer:                  | Linde                                                                                      |
| Model:                         | E20PH 02                                                                                   |
| YoC:                           | 2016                                                                                       |
| Seriennr.:                     | G10302                                                                                     |
| Operating Hours <sup>h</sup> : | 10,735 h                                                                                   |
| Lifting capacity:              | 2,000 kg                                                                                   |
| Lifting height:                | 3,140 mm                                                                                   |
| Free lift:                     | 1,200 mm                                                                                   |
| Construction height:           | 2,100 mm                                                                                   |
| Forks:                         | Lämge 1.100 (Zinkenv. Öffnung 1.050 mm)                                                    |
| Engine type:                   | Electric                                                                                   |
| Type of construction:          | Electric 4-wheel                                                                           |
| Mast type:                     | Duplex                                                                                     |
| Attachments:                   | Sideshifts, Fork positioners                                                               |
| Additional equipment:          | 3rd valve, Pedal-gesteuert, 4th valve, Spotlight rear, Spotlight front, Weatherproof cover |
| Technical Condition:           | fair                                                                                       |
| Condition (visual):            | fair                                                                                       |
| UVV (Technical Inspection):    | not specified                                                                              |
| Tyres:                         | Solid                                                                                      |
| Battery:                       | Bj. 09- 2016 48 Volt 775 Ah                                                                |
| Dead weight:                   | 3,475 kg                                                                                   |
|                                |                                                                                            |