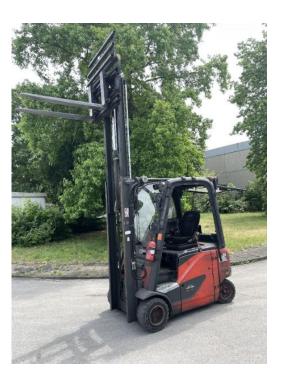

## Linde - E20PH 02 - ...

Preis auf Anfrage

| Offer Nr.:                     | HPM0415                                                                                    |
|--------------------------------|--------------------------------------------------------------------------------------------|
| Manufacturer:                  | Linde                                                                                      |
| Model:                         | E20PH 02                                                                                   |
| YoC:                           | 2016                                                                                       |
| Seriennr.:                     | G10302                                                                                     |
| Operating Hours <sup>h</sup> : | 10,735 h                                                                                   |
| Lifting capacity:              | 2,000 kg                                                                                   |
| Lifting height:                | 3,140 mm                                                                                   |
| Free lift:                     | 1,200 mm                                                                                   |
| Construction height:           | 2,100 mm                                                                                   |
| Forks:                         | Lämge 1.100 (Zinkenv. Öffnung 1.050 mm)                                                    |
| Engine type:                   | Electric                                                                                   |
| Type of construction:          | Electric 4-wheel                                                                           |
| Mast type:                     | Duplex                                                                                     |
| Attachments:                   | Sideshifts, Fork positioners                                                               |
| Additional equipment:          | 3rd valve, Pedal-gesteuert, 4th valve, Spotlight rear, Spotlight front, Weatherproof cover |
| Technical Condition:           | fair                                                                                       |
| Condition (visual):            | fair                                                                                       |
| UVV (Technical Inspection):    | not specified                                                                              |
| Tyres:                         | Solid                                                                                      |
| Battery:                       | Bj. 09- 2016 48 Volt 775 Ah                                                                |
| Dead weight:                   | 3,475 kg                                                                                   |
|                                |                                                                                            |