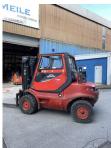

## Linde - H35D - 04 - 3,5t/3+4Ventil/Containerf/Triplex

Preis auf Anfrage

| Offer Nr.:                  | HPM0498                                                                           |
|-----------------------------|-----------------------------------------------------------------------------------|
| Manufacturer:               | Linde                                                                             |
| Model:                      | H35D - 04                                                                         |
| YoC:                        | 2001                                                                              |
| Seriennr.:                  | M00633                                                                            |
| Operating Hoursh:           | 8,756 h                                                                           |
| Lifting capacity:           | 3,500 kg                                                                          |
| Lifting height:             | 4,076 mm                                                                          |
| Free lift:                  | 1,200 mm                                                                          |
| Construction height:        | 2,150 mm                                                                          |
| Forks:                      | Länge 1.200 mm                                                                    |
| Engine type:                | Diesel                                                                            |
| Type of construction:       | Diesel forklift                                                                   |
| Mast type:                  | Triplex                                                                           |
| Additional equipment:       | 3rd valve, 4th valve, Spotlight rear, Spotlight front, Heater, Weatherproof cabin |
| Technical Condition:        | good                                                                              |
| Condition (visual):         | good                                                                              |
| UVV (Technical Inspection): | current                                                                           |
| Tyres:                      | Solid                                                                             |
| Dead weight:                | 5,945 kg                                                                          |