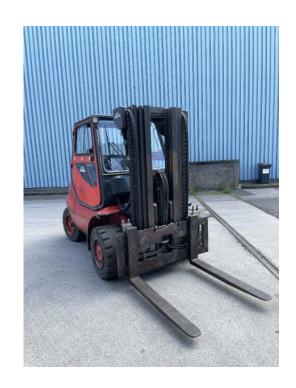

## Linde - H35D - 04 - 3,5t/3+4Ventil/Containerf/Triplex

Preis auf Anfrage

| Offer Nr.:                  | HPM0498                                                                           |
|-----------------------------|-----------------------------------------------------------------------------------|
| Manufacturer:               | Linde                                                                             |
| Model:                      | H35D - 04                                                                         |
| YoC:                        | 2001                                                                              |
| Seriennr.:                  | M00633                                                                            |
| Operating Hoursh:           | 8,756 h                                                                           |
| Lifting capacity:           | 3,500 kg                                                                          |
| Lifting height:             | 4,076 mm                                                                          |
| Free lift:                  | 1,200 mm                                                                          |
| Construction height:        | 2,150 mm                                                                          |
| Forks:                      | Länge 1.200 mm                                                                    |
| Engine type:                | Diesel                                                                            |
| Type of construction:       | Diesel forklift                                                                   |
| Mast type:                  | Triplex                                                                           |
| Additional equipment:       | 3rd valve, 4th valve, Spotlight rear, Spotlight front, Heater, Weatherproof cabin |
| Technical Condition:        | good                                                                              |
| Condition (visual):         | good                                                                              |
| UVV (Technical Inspection): | current                                                                           |
| Tyres:                      | Solid                                                                             |
| Dead weight:                | 5,945 kg                                                                          |