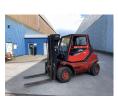

## Linde - H35D - 04 - 3,5t/3+4Ventil/Containerf/Triplex

Preis auf Anfrage

| Offer Nr.:                  | HPM0498                                                                           |
|-----------------------------|-----------------------------------------------------------------------------------|
| Manufacturer:               | Linde                                                                             |
| Model:                      | H35D - 04                                                                         |
| YoC:                        | 2001                                                                              |
| Seriennr.:                  | M00633                                                                            |
| Operating Hoursh:           | 8,756 h                                                                           |
| Lifting capacity:           | 3,500 kg                                                                          |
| Lifting height:             | 4,076 mm                                                                          |
| Free lift:                  | 1,200 mm                                                                          |
| Construction height:        | 2,150 mm                                                                          |
| Forks:                      | Länge 1.200 mm                                                                    |
| Engine type:                | Diesel                                                                            |
| Type of construction:       | Diesel forklift                                                                   |
| Mast type:                  | Triplex                                                                           |
| Additional equipment:       | 3rd valve, 4th valve, Spotlight rear, Spotlight front, Heater, Weatherproof cabin |
| Technical Condition:        | good                                                                              |
| Condition (visual):         | good                                                                              |
| UVV (Technical Inspection): | current                                                                           |
| Tyres:                      | Solid                                                                             |
| Dead weight:                | 5,945 kg                                                                          |