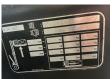

## Linde - H35D - 04 - 3,5t/3+4Ventil/Containerf/Triplex

Preis auf Anfrage

| Offer Nr.:                  | HPM0498                                                                           |
|-----------------------------|-----------------------------------------------------------------------------------|
| Manufacturer:               | Linde                                                                             |
| Model:                      | H35D - 04                                                                         |
| YoC:                        | 2001                                                                              |
| Seriennr.:                  | M00633                                                                            |
| Operating Hoursh:           | 8,756 h                                                                           |
| Lifting capacity:           | 3,500 kg                                                                          |
| Lifting height:             | 4,076 mm                                                                          |
| Free lift:                  | 1,200 mm                                                                          |
| Construction height:        | 2,150 mm                                                                          |
| Forks:                      | Länge 1.200 mm                                                                    |
| Engine type:                | Diesel                                                                            |
| Type of construction:       | Diesel forklift                                                                   |
| Mast type:                  | Triplex                                                                           |
| Additional equipment:       | 3rd valve, 4th valve, Spotlight rear, Spotlight front, Heater, Weatherproof cabin |
| Technical Condition:        | good                                                                              |
| Condition (visual):         | good                                                                              |
| UVV (Technical Inspection): | current                                                                           |
| Tyres:                      | Solid                                                                             |
| Dead weight:                | 5,945 kg                                                                          |