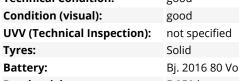

## Clark - GEX 40 - 4to/Triplex5.500HH/wenig Std.

Preis auf Anfrage

Offer Nr.: HPM0504 Manufacturer: Clark Model: GEX 40 YoC: 2016 Seriennr.: ... 9868 K Operating Hoursh: 4,400 h Lifting capacity: 4,000 kg Lifting height: 5,500 mm Free lift: 1,900 mm **Construction height:** 2,600 mm Forks: Länge 1.600 mm Electric **Engine type:** Type of construction: Electric 4-wheel Mast type: **Triplex Attachments:** Sideshifts 3rd valve, Blue System, Spotlight rear, Spotlight **Additional equipment:** front, STVZO, Weatherproof cabin **Technical Condition:** good

Bj. 2016 80 Volt 950 Ah

Dead weight: 5,950 kg

Ready to use. Shipping can be arranged at your request. Sold as seen without any warranty. Please make an arrangement for evaluation prior to order.

(h) Operating hours quoted as read from the counters, errors excepted.