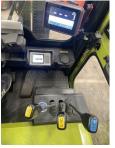

## Clark - GEX 40 - 4to/Triplex5.500HH/wenig Std.

Preis auf Anfrage

Offer Nr.: HPM0504 Manufacturer: Clark Model: GEX 40 YoC: 2016 Seriennr.: ... 9868 K Operating Hoursh: 4,400 h Lifting capacity: 4,000 kg Lifting height: 5,500 mm Free lift: 1,900 mm **Construction height:** 2,600 mm Forks: Länge 1.600 mm Electric **Engine type:** Type of construction: Electric 4-wheel Mast type: **Triplex Attachments:** Sideshifts 3rd valve, Blue System, Spotlight rear, Spotlight **Additional equipment:** front, STVZO, Weatherproof cabin **Technical Condition:** good