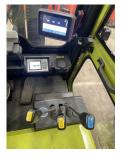

## Clark - GEX 40 - 4to/Triplex5.500HH/wenig Std.

Preis auf Anfrage

Offer Nr.: HPM0504 Manufacturer: Clark Model: GEX 40 YoC: 2016 Seriennr.: ... 9868 K Operating Hoursh: 4,400 h Lifting capacity: 4,000 kg Lifting height: 5,500 mm Free lift: 1,900 mm **Construction height:** 2,600 mm Forks: Länge 1.600 mm Electric **Engine type:** Type of construction: Electric 4-wheel Mast type: **Triplex Attachments:** Sideshifts 3rd valve, Blue System, Spotlight rear, Spotlight **Additional equipment:** front, STVZO, Weatherproof cabin **Technical Condition:** good