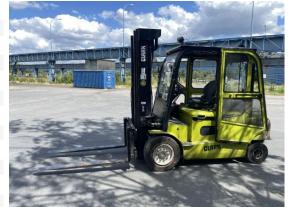

## Clark - GEX 40 - 4to/Triplex5.500HH/wenig Std.

Preis auf Anfrage

Offer Nr.: HPM0504 Manufacturer: Clark Model: GEX 40 YoC: 2016 Seriennr.: ... 9868 K Operating Hoursh: 4,400 h Lifting capacity: 4,000 kg Lifting height: 5,500 mm Free lift: 1,900 mm **Construction height:** 2,600 mm Forks: Länge 1.600 mm Electric **Engine type:** Type of construction: Electric 4-wheel Mast type: **Triplex Attachments:** Sideshifts 3rd valve, Blue System, Spotlight rear, Spotlight **Additional equipment:** front, STVZO, Weatherproof cabin **Technical Condition:** good