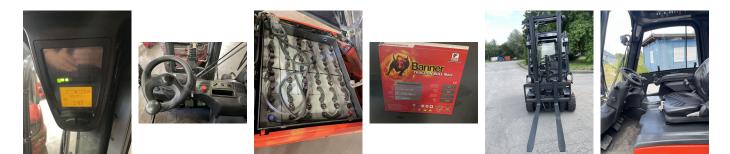

## Linde - E16L - 01 - 1,6TContainerf/Duplex/HH3.140 mm

Preis auf Anfrage

| Offer Nr.:                     | HPM0508                                                                                 |
|--------------------------------|-----------------------------------------------------------------------------------------|
| Manufacturer:                  | Linde                                                                                   |
| Model:                         | E16L - 01                                                                               |
| YoC:                           | 2013                                                                                    |
| Seriennr.:                     | D02140                                                                                  |
| Operating Hours <sup>h</sup> : | 3,200 h                                                                                 |
| Lifting capacity:              | 1,600 kg                                                                                |
| Lifting height:                | 3,140 mm                                                                                |
| Free lift:                     | 1,600 mm                                                                                |
| Construction height:           | 2,100 mm                                                                                |
| Forks:                         | Länge 1.200 mm                                                                          |
| Engine type:                   | Electric                                                                                |
| Type of construction:          | Electric 3-wheel                                                                        |
| Mast type:                     | Duplex                                                                                  |
| Attachments:                   | Sideshifts                                                                              |
| Additional equipment:          | 3rd valve, Weiße Reifen, Spotlight rear,<br>Spotlight front, Heater, Weatherproof cabin |
| Technical Condition:           | excellent                                                                               |
| Condition (visual):            | excellent                                                                               |
| UVV (Technical Inspection):    | current                                                                                 |
| Tyres:                         | Solid                                                                                   |
| Battery:                       | Bj. 2020 48 Volt 690 Ah                                                                 |
| Dead weight:                   | 3,375 kg                                                                                |