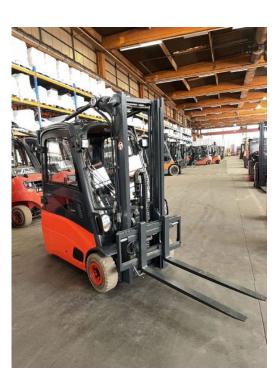

## Linde - E16L - 01 - 1,6TContainerf/Duplex/HH3.140 mm

Preis auf Anfrage

| Offer Nr.:                     | HPM0508                                                                                 |
|--------------------------------|-----------------------------------------------------------------------------------------|
| Manufacturer:                  | Linde                                                                                   |
| Model:                         | E16L - 01                                                                               |
| YoC:                           | 2013                                                                                    |
| Seriennr.:                     | D02140                                                                                  |
| Operating Hours <sup>h</sup> : | 3,200 h                                                                                 |
| Lifting capacity:              | 1,600 kg                                                                                |
| Lifting height:                | 3,140 mm                                                                                |
| Free lift:                     | 1,600 mm                                                                                |
| Construction height:           | 2,100 mm                                                                                |
| Forks:                         | Länge 1.200 mm                                                                          |
| Engine type:                   | Electric                                                                                |
| Type of construction:          | Electric 3-wheel                                                                        |
| Mast type:                     | Duplex                                                                                  |
| Attachments:                   | Sideshifts                                                                              |
| Additional equipment:          | 3rd valve, Weiße Reifen, Spotlight rear,<br>Spotlight front, Heater, Weatherproof cabin |
| Technical Condition:           | excellent                                                                               |
| Condition (visual):            | excellent                                                                               |
| UVV (Technical Inspection):    | current                                                                                 |
| Tyres:                         | Solid                                                                                   |
| Battery:                       | Bj. 2020 48 Volt 690 Ah                                                                 |
| Dead weight:                   | 3,375 kg                                                                                |