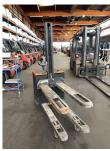

## BT - SWE 080 L - 0,8t/Initialhub/ HH1.580mm

Preis auf Anfrage

Offer Nr.: HPM0510 Manufacturer: BT Model: SWE 080 L YoC: 2017 Seriennr.: Operating Hours<sup>h</sup>: 6,551,668 h Lifting capacity: 800 kg Lifting height: 1,580 mm **Construction height:** 1,860 mm Forks: Länge 1.200 mm **Engine type:** Electric Type of construction: High-lift pallet truck Mast type: Standard Additional equipment: Initial lift **Technical Condition:** good Condition (visual): good UVV (Technical Inspection): not specified Tyres: Polyurethane Bj. 2017 12 Volt 180 Ah **Battery:** Dead weight: 745 kg

Ready to use. Shipping can be arranged at your request. Sold as seen without any warranty. Please make an arrangement for evaluation prior to order.

(h) Operating hours quoted as read from the counters, errors excepted.