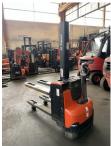

## BT - SWE 080 L - 0,8t/Initialhub/ HH1.580mm

Preis auf Anfrage

Offer Nr.: HPM0510 Manufacturer: BT Model: SWE 080 L YoC: 2017 Seriennr.: Operating Hours<sup>h</sup>: 6,551,668 h Lifting capacity: 800 kg Lifting height: 1,580 mm **Construction height:** 1,860 mm Forks: Länge 1.200 mm **Engine type:** Electric Type of construction: High-lift pallet truck Mast type: Standard Additional equipment: Initial lift **Technical Condition:** good Condition (visual): good UVV (Technical Inspection): not specified Tyres: Polyurethane Bj. 2017 12 Volt 180 Ah **Battery:** Dead weight: 745 kg