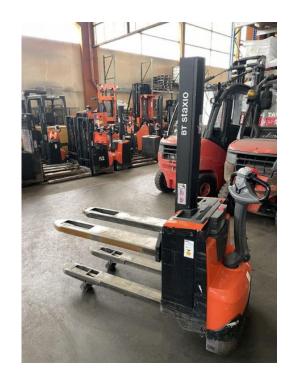

## BT - SWE 080 L - 0,8t/Initialhub/ HH1.580mm

Preis auf Anfrage

Offer Nr.: HPM0510 Manufacturer: BT Model: SWE 080 L YoC: 2017 Seriennr.: Operating Hours<sup>h</sup>: 6,551,668 h Lifting capacity: 800 kg Lifting height: 1,580 mm **Construction height:** 1,860 mm Forks: Länge 1.200 mm **Engine type:** Electric Type of construction: High-lift pallet truck Mast type: Standard Additional equipment: Initial lift **Technical Condition:** good Condition (visual): good UVV (Technical Inspection): not specified Tyres: Polyurethane Bj. 2017 12 Volt 180 Ah **Battery:** Dead weight: 745 kg