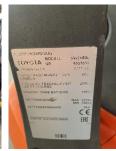

## BT - SWE 080 L - 0,8t/Initialhub/ HH1.580mm

Preis auf Anfrage

Offer Nr.: HPM0510 Manufacturer: BT Model: SWE 080 L YoC: 2017 Seriennr.: Operating Hours<sup>h</sup>: 6,551,668 h Lifting capacity: 800 kg Lifting height: 1,580 mm **Construction height:** 1,860 mm Forks: Länge 1.200 mm **Engine type:** Electric Type of construction: High-lift pallet truck Mast type: Standard Additional equipment: Initial lift **Technical Condition:** good Condition (visual): good UVV (Technical Inspection): not specified Tyres: Polyurethane Bj. 2017 12 Volt 180 Ah **Battery:** Dead weight: 745 kg