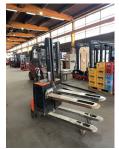

## BT - SWE 080 L - 0,8t/Initialhub/ HH1.580mm

Preis auf Anfrage

Offer Nr.: HPM0510 Manufacturer: BT Model: SWE 080 L YoC: 2017 Seriennr.: Operating Hours<sup>h</sup>: 6,551,668 h Lifting capacity: 800 kg Lifting height: 1,580 mm **Construction height:** 1,860 mm Forks: Länge 1.200 mm **Engine type:** Electric Type of construction: High-lift pallet truck Mast type: Standard Additional equipment: Initial lift **Technical Condition:** good Condition (visual): good UVV (Technical Inspection): not specified Tyres: Polyurethane Bj. 2017 12 Volt 180 Ah **Battery:** Dead weight: 745 kg

Ready to use. Shipping can be arranged at your request. Sold as seen without any warranty. Please make an arrangement for evaluation prior to order.

(h) Operating hours quoted as read from the counters, errors excepted.