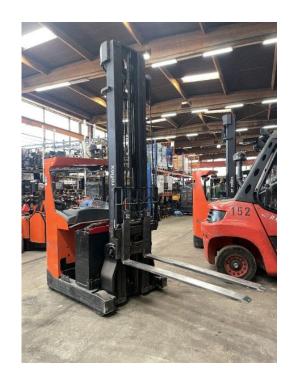

**BT - RRE 160** 

Preis auf Anfrage

Offer Nr.: HPM0001 Manufacturer: BT Model: **RRE 160** YoC: 2015 Seriennr.: ... 387825 Operating Hours<sup>h</sup>: 7,785 h Lifting capacity: 1,600 kg Lifting height: 9,000 mm Free lift: 2,000 mm **Construction height:** 3,750 mm Länge 1.200 mm (Ausschub Gabeln 2.000mm) Forks: Electric **Engine type:** Type of construction: Reach stacker Mast type: Triplex **Attachments:** Sideshifts 3rd valve, 4th valve, 360° light Additional equipment: **Technical Condition:** excellent Condition (visual): good UVV (Technical Inspection): current Tyres: Polyurethane Battery: Bj. 2015 48 Volt 620 Ah

Dead weight:

3,875 kg

Shubmast.1,6t/Triplex9.000mmHH/3+4Ventil/Gabel Ausschub/Gewicht Höhen Anzeige

Ready to use. Shipping can be arranged at your request. Sold as seen without any warranty. Please make an arrangement for evaluation prior to order.