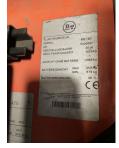

**BT - RRE 160** 

Preis auf Anfrage

Offer Nr.: HPM0001 Manufacturer: BT Model: **RRE 160** YoC: 2015 Seriennr.: ... 387825 Operating Hours<sup>h</sup>: 7,785 h Lifting capacity: 1,600 kg Lifting height: 9,000 mm Free lift: 2,000 mm **Construction height:** 3,750 mm Länge 1.200 mm (Ausschub Gabeln 2.000mm) Forks: Electric **Engine type:** Type of construction: Reach stacker Mast type: Triplex **Attachments:** Sideshifts 3rd valve, 4th valve, 360° light Additional equipment: **Technical Condition:** excellent Condition (visual): good UVV (Technical Inspection): current Tyres: Polyurethane Battery: Bj. 2015 48 Volt 620 Ah