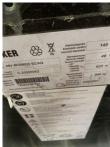

**BT - RRE 160** 

Preis auf Anfrage

Offer Nr.: HPM0001 Manufacturer: BT Model: **RRE 160** YoC: 2015 Seriennr.: ... 387825 Operating Hours<sup>h</sup>: 7,785 h Lifting capacity: 1,600 kg Lifting height: 9,000 mm Free lift: 2,000 mm **Construction height:** 3,750 mm Länge 1.200 mm (Ausschub Gabeln 2.000mm) Forks: Electric **Engine type:** Type of construction: Reach stacker Mast type: Triplex **Attachments:** Sideshifts 3rd valve, 4th valve, 360° light Additional equipment: **Technical Condition:** excellent Condition (visual): good UVV (Technical Inspection): current Tyres: Polyurethane Battery: Bj. 2015 48 Volt 620 Ah