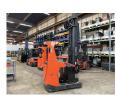

**BT - RRE 160** 

Preis auf Anfrage

Offer Nr.: HPM0001 Manufacturer: BT Model: **RRE 160** YoC: 2015 Seriennr.: ... 387825 Operating Hours<sup>h</sup>: 7,785 h Lifting capacity: 1,600 kg Lifting height: 9,000 mm Free lift: 2,000 mm **Construction height:** 3,750 mm Länge 1.200 mm (Ausschub Gabeln 2.000mm) Forks: Electric **Engine type:** Type of construction: Reach stacker Mast type: Triplex **Attachments:** Sideshifts 3rd valve, 4th valve, 360° light Additional equipment: **Technical Condition:** excellent Condition (visual): good UVV (Technical Inspection): current Tyres: Polyurethane Battery: Bj. 2015 48 Volt 620 Ah

Dead weight:

3,875 kg

Shubmast.1,6t/Triplex9.000mmHH/3+4Ventil/Gabel Ausschub/Gewicht Höhen Anzeige

Ready to use. Shipping can be arranged at your request. Sold as seen without any warranty. Please make an arrangement for evaluation prior to order.