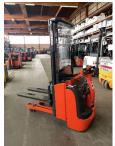

## Linde - L16 I - 1,6T/Containerf/Triplex/Servo/Initialhub

Preis auf Anfrage

Offer Nr.: HPM0514 Manufacturer: Linde Model: L16 I YoC: 2009 Seriennr.: ... 202064 Operating Hours<sup>h</sup>: 3,409 h Lifting capacity: 1,600 kg 4,350 mm Lifting height: Free lift: 1,400 mm **Construction height:** 1,950 mm Forks: Länge 1.200 mm Electric **Engine type:** Type of construction: High-lift pallet truck Mast type: Triplex Additional equipment: Initial lift, Integrated charger **Technical Condition:** excellent excellent Condition (visual): UVV (Technical Inspection): current Tyres: Polyurethane Bj. 2016 24 Volt **Battery:** Dead weight: 1,295 kg