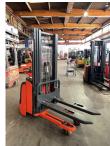

## Linde - L16 I - 1,6T/Containerf/Triplex/Servo/Initialhub

Preis auf Anfrage

Offer Nr.: HPM0514 Manufacturer: Linde Model: L16 I YoC: 2009 Seriennr.: ... 202064 Operating Hours<sup>h</sup>: 3,409 h Lifting capacity: 1,600 kg 4,350 mm Lifting height: Free lift: 1,400 mm **Construction height:** 1,950 mm Forks: Länge 1.200 mm Electric **Engine type:** Type of construction: High-lift pallet truck Mast type: Triplex Additional equipment: Initial lift, Integrated charger **Technical Condition:** excellent excellent Condition (visual): UVV (Technical Inspection): current Tyres: Polyurethane Bj. 2016 24 Volt **Battery:** Dead weight: 1,295 kg