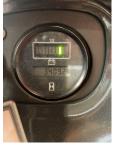

## Linde - L16 I - 1,6T/Containerf/Triplex/Servo/Initialhub

Preis auf Anfrage

Offer Nr.: HPM0514 Manufacturer: Linde Model: L16 I YoC: 2009 Seriennr.: ... 202064 Operating Hours<sup>h</sup>: 3,409 h Lifting capacity: 1,600 kg 4,350 mm Lifting height: Free lift: 1,400 mm **Construction height:** 1,950 mm Forks: Länge 1.200 mm Electric **Engine type:** Type of construction: High-lift pallet truck Mast type: Triplex Additional equipment: Initial lift, Integrated charger **Technical Condition:** excellent excellent Condition (visual): UVV (Technical Inspection): current Tyres: Polyurethane Bj. 2016 24 Volt **Battery:** Dead weight: 1,295 kg