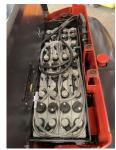

## Linde - L16 I - 1,6T/Containerf/Triplex/Servo/Initialhub

Preis auf Anfrage

Offer Nr.: HPM0514 Manufacturer: Linde Model: L16 I YoC: 2009 Seriennr.: ... 202064 Operating Hours<sup>h</sup>: 3,409 h Lifting capacity: 1,600 kg 4,350 mm Lifting height: Free lift: 1,400 mm **Construction height:** 1,950 mm Forks: Länge 1.200 mm Electric **Engine type:** Type of construction: High-lift pallet truck Mast type: Triplex Additional equipment: Initial lift, Integrated charger **Technical Condition:** excellent excellent Condition (visual): UVV (Technical Inspection): current Tyres: Polyurethane Bj. 2016 24 Volt **Battery:** Dead weight: 1,295 kg