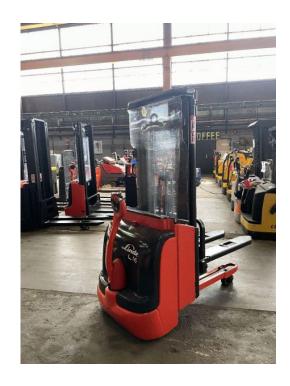

## Linde - L16 I - 1,6T/Containerf/Triplex/Servo/Initialhub

Preis auf Anfrage

Offer Nr.: HPM0514 Manufacturer: Linde Model: L16 I YoC: 2009 Seriennr.: ... 202064 Operating Hours<sup>h</sup>: 3,409 h Lifting capacity: 1,600 kg 4,350 mm Lifting height: Free lift: 1,400 mm **Construction height:** 1,950 mm Forks: Länge 1.200 mm Electric **Engine type:** Type of construction: High-lift pallet truck Mast type: Triplex Additional equipment: Initial lift, Integrated charger **Technical Condition:** excellent excellent Condition (visual): UVV (Technical Inspection): current Tyres: Polyurethane Bj. 2016 24 Volt **Battery:** Dead weight: 1,295 kg