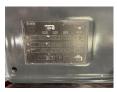

## Linde - L16 I - 1,6T/Containerf/Triplex/Servo/Initialhub

Preis auf Anfrage

Offer Nr.: HPM0514 Manufacturer: Linde Model: L16 I YoC: 2009 Seriennr.: ... 202064 Operating Hours<sup>h</sup>: 3,409 h Lifting capacity: 1,600 kg 4,350 mm Lifting height: Free lift: 1,400 mm **Construction height:** 1,950 mm Forks: Länge 1.200 mm Electric **Engine type:** Type of construction: High-lift pallet truck Mast type: Triplex Additional equipment: Initial lift, Integrated charger **Technical Condition:** excellent excellent Condition (visual): UVV (Technical Inspection): current Tyres: Polyurethane Bj. 2016 24 Volt **Battery:** Dead weight: 1,295 kg