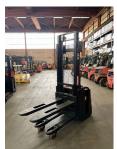

**BT - SWE 160 L** 

Preis auf Anfrage

Offer Nr.: HPM0502 Manufacturer: ВТ Model: **SWE 160 L** YoC: 2017 Seriennr.: ... 472117 Operating Hoursh: 7,176 h Lifting capacity: 1,600 kg Lifting height: 2,800 mm Construction height: 1,980 mm Forks: Länge 1.150 mm **Engine type:** Electric High-lift pallet truck Standard excellent

Dead weight: 1,345 kg

Ready to use. Shipping can be arranged at your request. Sold as seen without any warranty. Please make an arrangement for evaluation prior to order.

(h) Operating hours quoted as read from the counters, errors excepted.