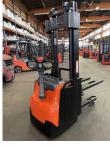

**BT - SWE 160 L** 

Preis auf Anfrage

Offer Nr.: HPM0502 Manufacturer: ВТ Model: **SWE 160 L** YoC: 2017 Seriennr.: ... 472117 Operating Hoursh: 7,176 h Lifting capacity: 1,600 kg Lifting height: 2,800 mm Construction height: 1,980 mm Forks: Länge 1.150 mm **Engine type:** Electric High-lift pallet truck Standard excellent