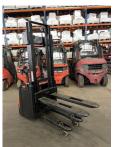

**BT - SWE 160 L** 

Preis auf Anfrage

Offer Nr.: HPM0502 Manufacturer: ВТ Model: **SWE 160 L** YoC: 2017 Seriennr.: ... 472117 Operating Hoursh: 7,176 h Lifting capacity: 1,600 kg Lifting height: 2,800 mm Construction height: 1,980 mm Forks: Länge 1.150 mm **Engine type:** Electric High-lift pallet truck Standard excellent

Dead weight: 1,345 kg

Ready to use. Shipping can be arranged at your request. Sold as seen without any warranty. Please make an arrangement for evaluation prior to order.

(h) Operating hours quoted as read from the counters, errors excepted.