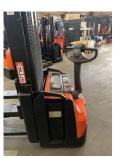

**BT - SWE 160 L** 

Preis auf Anfrage

Offer Nr.: HPM0502 Manufacturer: ВТ Model: **SWE 160 L** YoC: 2017 Seriennr.: ... 472117 Operating Hoursh: 7,176 h Lifting capacity: 1,600 kg Lifting height: 2,800 mm Construction height: 1,980 mm Forks: Länge 1.150 mm **Engine type:** Electric High-lift pallet truck Standard excellent

Dead weight: 1,345 kg

Ready to use. Shipping can be arranged at your request. Sold as seen without any warranty. Please make an arrangement for evaluation prior to order.

(h) Operating hours quoted as read from the counters, errors excepted.