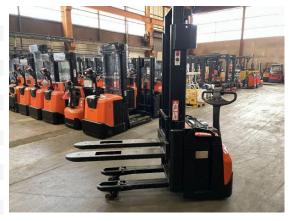

**BT - SWE 160 L** 

Preis auf Anfrage

Offer Nr.: HPM0502 Manufacturer: ВТ Model: **SWE 160 L** YoC: 2017 Seriennr.: ... 472117 Operating Hoursh: 7,176 h Lifting capacity: 1,600 kg Lifting height: 2,800 mm Construction height: 1,980 mm Forks: Länge 1.150 mm **Engine type:** Electric High-lift pallet truck Standard excellent