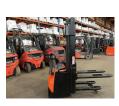

**BT - SWE 160 L** 

Preis auf Anfrage

Offer Nr.: HPM0502 Manufacturer: ВТ Model: **SWE 160 L** YoC: 2017 Seriennr.: ... 472117 Operating Hoursh: 7,176 h Lifting capacity: 1,600 kg Lifting height: 2,800 mm Construction height: 1,980 mm Forks: Länge 1.150 mm **Engine type:** Electric High-lift pallet truck Standard excellent

Dead weight: 1,345 kg

Ready to use. Shipping can be arranged at your request. Sold as seen without any warranty. Please make an arrangement for evaluation prior to order.

(h) Operating hours quoted as read from the counters, errors excepted.