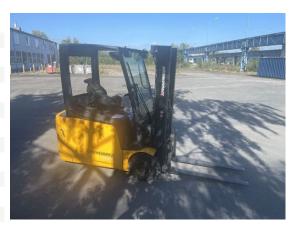

## Jungheinrich - EFG 220 - ...

Preis auf Anfrage

HPM0559 Offer Nr.: Manufacturer: Jungheinrich Model: **EFG 220** YoC: 2010 Seriennr.: ... 652 4,531 h Operating Hoursh: Lifting capacity: 2,000 kg Lifting height: 3,100 mm Free lift: 1,400 mm **Construction height:** 2,100 mm Forks: Länge 1.200 mm Electric **Engine type:** Type of construction: Electric 3-wheel

Mast type:DuplexAttachments:Sideshifts

Additional equipment: 3rd valve, Spotlight rear, Spotlight front, Front

pane, STVZO

Technical Condition:excellentCondition (visual):excellentUVV (Technical Inspection):currentTyres:Solid

**Battery:** Bj. 2017 48 Volt 750 Ah

Dead weight: 3,790 kg

Ready to use. Shipping can be arranged at your request. Sold as seen without any warranty. Please make an arrangement for evaluation prior to order.