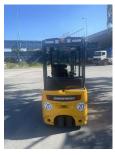

## Jungheinrich - EFG 220 - ...

Preis auf Anfrage

HPM0559 Offer Nr.: Manufacturer: Jungheinrich Model: **EFG 220** YoC: 2010 Seriennr.: ... 652 4,531 h Operating Hoursh: Lifting capacity: 2,000 kg Lifting height: 3,100 mm Free lift: 1,400 mm **Construction height:** 2,100 mm Forks: Länge 1.200 mm Electric **Engine type:** Type of construction: Electric 3-wheel

Mast type:DuplexAttachments:Sideshifts

Additional equipment: 3rd valve, Spotlight rear, Spotlight front, Front

pane, STVZO

Technical Condition:excellentCondition (visual):excellentUVV (Technical Inspection):currentTyres:Solid

**Battery:** Bj. 2017 48 Volt 750 Ah

Dead weight: 3,790 kg

Ready to use. Shipping can be arranged at your request. Sold as seen without any warranty. Please make an arrangement for evaluation prior to order.