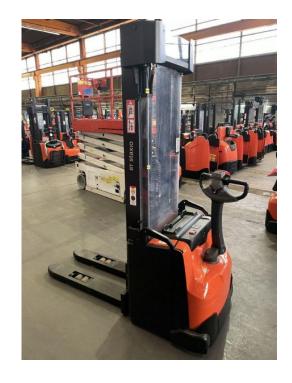

BT - SWE 160

| Offer Nr.:                     | HPM0516                 |
|--------------------------------|-------------------------|
| Manufacturer:                  | ВТ                      |
| Model:                         | SWE 160                 |
| YoC:                           | 2016                    |
| Seriennr.:                     | 444164                  |
| Operating Hours <sup>h</sup> : | 1,728 h                 |
| Lifting capacity:              | 1,600 kg                |
| Lifting height:                | 5,400 mm                |
| Free lift:                     | 1,800 mm                |
| Construction height:           | 2,380 mm                |
| Forks:                         | Länge 1.150 mm          |
| Engine type:                   | Electric                |
| Type of construction:          | High-lift pallet truck  |
| Mast type:                     | Triplex                 |
| Technical Condition:           | excellent               |
| Condition (visual):            | excellent               |
| UVV (Technical Inspection):    | current                 |
| Tyres:                         | Polyurethane            |
| Battery:                       | Bj. 2016 24 Volt 300 Ah |
| Dead weight:                   | 1,625 kg                |