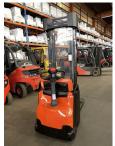

BT - SWE 160

| Offer Nr.:                     | HPM0516                 |
|--------------------------------|-------------------------|
| Manufacturer:                  | ВТ                      |
| Model:                         | SWE 160                 |
| YoC:                           | 2016                    |
| Seriennr.:                     | 444164                  |
| Operating Hours <sup>h</sup> : | 1,728 h                 |
| Lifting capacity:              | 1,600 kg                |
| Lifting height:                | 5,400 mm                |
| Free lift:                     | 1,800 mm                |
| Construction height:           | 2,380 mm                |
| Forks:                         | Länge 1.150 mm          |
| Engine type:                   | Electric                |
| Type of construction:          | High-lift pallet truck  |
| Mast type:                     | Triplex                 |
| Technical Condition:           | excellent               |
| Condition (visual):            | excellent               |
| UVV (Technical Inspection):    | current                 |
| Tyres:                         | Polyurethane            |
| Battery:                       | Bj. 2016 24 Volt 300 Ah |
| Dead weight:                   | 1,625 kg                |