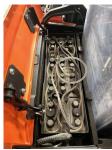

BT - SWE 160

| Offer Nr.:                     | HPM0516                 |
|--------------------------------|-------------------------|
| Manufacturer:                  | ВТ                      |
| Model:                         | SWE 160                 |
| YoC:                           | 2016                    |
| Seriennr.:                     | 444164                  |
| Operating Hours <sup>h</sup> : | 1,728 h                 |
| Lifting capacity:              | 1,600 kg                |
| Lifting height:                | 5,400 mm                |
| Free lift:                     | 1,800 mm                |
| Construction height:           | 2,380 mm                |
| Forks:                         | Länge 1.150 mm          |
| Engine type:                   | Electric                |
| Type of construction:          | High-lift pallet truck  |
| Mast type:                     | Triplex                 |
| Technical Condition:           | excellent               |
| Condition (visual):            | excellent               |
| UVV (Technical Inspection):    | current                 |
| Tyres:                         | Polyurethane            |
| Battery:                       | Bj. 2016 24 Volt 300 Ah |
| Dead weight:                   | 1,625 kg                |