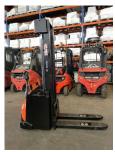

BT - SWE 160

| Offer Nr.:                     | HPM0516                 |
|--------------------------------|-------------------------|
| Manufacturer:                  | ВТ                      |
| Model:                         | SWE 160                 |
| YoC:                           | 2016                    |
| Seriennr.:                     | 444164                  |
| Operating Hours <sup>h</sup> : | 1,728 h                 |
| Lifting capacity:              | 1,600 kg                |
| Lifting height:                | 5,400 mm                |
| Free lift:                     | 1,800 mm                |
| Construction height:           | 2,380 mm                |
| Forks:                         | Länge 1.150 mm          |
| Engine type:                   | Electric                |
| Type of construction:          | High-lift pallet truck  |
| Mast type:                     | Triplex                 |
| Technical Condition:           | excellent               |
| Condition (visual):            | excellent               |
| UVV (Technical Inspection):    | current                 |
| Tyres:                         | Polyurethane            |
| Battery:                       | Bj. 2016 24 Volt 300 Ah |
| Dead weight:                   | 1,625 kg                |