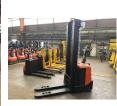

BT - SPE 160

Preis auf
Anfrage

| Offer Nr.:                     | HPM0571                 |
|--------------------------------|-------------------------|
| Manufacturer:                  | ВТ                      |
| Model:                         | SPE 160                 |
| YoC:                           | 2014                    |
| Seriennr.:                     | 320853                  |
| Operating Hours <sup>h</sup> : | 2,169 h                 |
| Lifting capacity:              | 1,600 kg                |
| Lifting height:                | 5,400 mm                |
| Free lift:                     | 1,700 mm                |
| Construction height:           | 2,400 mm                |
| Forks:                         | Länge 1.150 mm          |
| Engine type:                   | Electric                |
| Type of construction:          | High-lift pallet truck  |
| Mast type:                     | Triplex                 |
| Technical Condition:           | excellent               |
| Condition (visual):            | good                    |
| UVV (Technical Inspection):    | current                 |
| Tyres:                         | Polyurethane            |
| Battery:                       | Bj. 2014 24 Volt 325 AH |
| Dead weight:                   | 1,645 kg                |