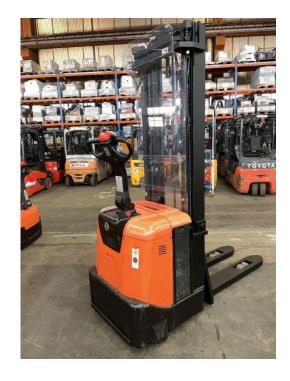

BT - SPE 160

Preis auf
Anfrage

| Offer Nr.:                     | HPM0571                 |
|--------------------------------|-------------------------|
| Manufacturer:                  | ВТ                      |
| Model:                         | SPE 160                 |
| YoC:                           | 2014                    |
| Seriennr.:                     | 320853                  |
| Operating Hours <sup>h</sup> : | 2,169 h                 |
| Lifting capacity:              | 1,600 kg                |
| Lifting height:                | 5,400 mm                |
| Free lift:                     | 1,700 mm                |
| Construction height:           | 2,400 mm                |
| Forks:                         | Länge 1.150 mm          |
| Engine type:                   | Electric                |
| Type of construction:          | High-lift pallet truck  |
| Mast type:                     | Triplex                 |
| Technical Condition:           | excellent               |
| Condition (visual):            | good                    |
| UVV (Technical Inspection):    | current                 |
| Tyres:                         | Polyurethane            |
| Battery:                       | Bj. 2014 24 Volt 325 AH |
| Dead weight:                   | 1,645 kg                |