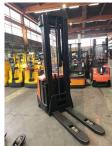

BT - SPE 160

Preis auf
Anfrage

| Offer Nr.:                     | HPM0571                 |
|--------------------------------|-------------------------|
| Manufacturer:                  | ВТ                      |
| Model:                         | SPE 160                 |
| YoC:                           | 2014                    |
| Seriennr.:                     | 320853                  |
| Operating Hours <sup>h</sup> : | 2,169 h                 |
| Lifting capacity:              | 1,600 kg                |
| Lifting height:                | 5,400 mm                |
| Free lift:                     | 1,700 mm                |
| Construction height:           | 2,400 mm                |
| Forks:                         | Länge 1.150 mm          |
| Engine type:                   | Electric                |
| Type of construction:          | High-lift pallet truck  |
| Mast type:                     | Triplex                 |
| Technical Condition:           | excellent               |
| Condition (visual):            | good                    |
| UVV (Technical Inspection):    | current                 |
| Tyres:                         | Polyurethane            |
| Battery:                       | Bj. 2014 24 Volt 325 AH |
| Dead weight:                   | 1,645 kg                |