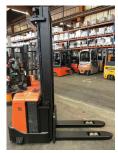

BT - SPE 160

Preis auf
Anfrage

| Offer Nr.:                     | HPM0571                 |
|--------------------------------|-------------------------|
| Manufacturer:                  | ВТ                      |
| Model:                         | SPE 160                 |
| YoC:                           | 2014                    |
| Seriennr.:                     | 320853                  |
| Operating Hours <sup>h</sup> : | 2,169 h                 |
| Lifting capacity:              | 1,600 kg                |
| Lifting height:                | 5,400 mm                |
| Free lift:                     | 1,700 mm                |
| Construction height:           | 2,400 mm                |
| Forks:                         | Länge 1.150 mm          |
| Engine type:                   | Electric                |
| Type of construction:          | High-lift pallet truck  |
| Mast type:                     | Triplex                 |
| Technical Condition:           | excellent               |
| Condition (visual):            | good                    |
| UVV (Technical Inspection):    | current                 |
| Tyres:                         | Polyurethane            |
| Battery:                       | Bj. 2014 24 Volt 325 AH |
| Dead weight:                   | 1,645 kg                |