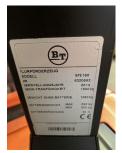

BT - SPE 160

Preis auf
Anfrage

| Offer Nr.:                     | HPM0571                 |
|--------------------------------|-------------------------|
| Manufacturer:                  | ВТ                      |
| Model:                         | SPE 160                 |
| YoC:                           | 2014                    |
| Seriennr.:                     | 320853                  |
| Operating Hours <sup>h</sup> : | 2,169 h                 |
| Lifting capacity:              | 1,600 kg                |
| Lifting height:                | 5,400 mm                |
| Free lift:                     | 1,700 mm                |
| Construction height:           | 2,400 mm                |
| Forks:                         | Länge 1.150 mm          |
| Engine type:                   | Electric                |
| Type of construction:          | High-lift pallet truck  |
| Mast type:                     | Triplex                 |
| Technical Condition:           | excellent               |
| Condition (visual):            | good                    |
| UVV (Technical Inspection):    | current                 |
| Tyres:                         | Polyurethane            |
| Battery:                       | Bj. 2014 24 Volt 325 AH |
| Dead weight:                   | 1,645 kg                |