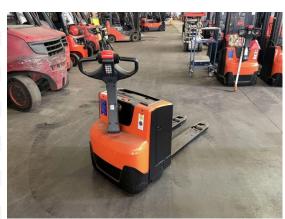

BT - LWE 160

Preis auf
Anfrage

Offer Nr.: HPM0176 Manufacturer: ВТ Model: LWE 160 YoC: 2019 Seriennr.: ... 467216 2,089 h Operating Hoursh: Lifting capacity: 1,600 kg **Construction height:** 1,650 mm Länge 1.150 mm Forks: Engine type: Electric Type of construction: Hand pallet truck Mast type: None **Technical Condition:** excellent Condition (visual): excellent **UVV** (Technical Inspection): current Tyres: Polyurethane **Battery:** Bj. 2020 24 Volt 150 Ah

Dead weight:

475 kg

Ready to use. Shipping can be arranged at your request. Sold as seen without any warranty. Please make an arrangement for evaluation prior to order.

(h) Operating hours quoted as read from the counters, errors excepted.