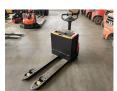

BT - LWE 160

Preis auf
Anfrage

Offer Nr.: HPM0176 Manufacturer: ВТ Model: LWE 160 YoC: 2019 Seriennr.: ... 467216 2,089 h Operating Hoursh: Lifting capacity: 1,600 kg **Construction height:** 1,650 mm Länge 1.150 mm Forks: Engine type: Electric Type of construction: Hand pallet truck Mast type: None **Technical Condition:** excellent Condition (visual): excellent **UVV** (Technical Inspection): current Tyres: Polyurethane **Battery:** Bj. 2020 24 Volt 150 Ah

Dead weight:

475 kg

Ready to use. Shipping can be arranged at your request. Sold as seen without any warranty. Please make an arrangement for evaluation prior to order.

(h) Operating hours quoted as read from the counters, errors excepted.