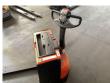

BT - LWE 160

Preis auf
Anfrage

Offer Nr.: HPM0176 Manufacturer: ВТ Model: LWE 160 YoC: 2019 Seriennr.: ... 467216 2,089 h Operating Hoursh: Lifting capacity: 1,600 kg **Construction height:** 1,650 mm Länge 1.150 mm Forks: Engine type: Electric Type of construction: Hand pallet truck Mast type: None **Technical Condition:** excellent Condition (visual): excellent **UVV** (Technical Inspection): current Tyres: Polyurethane **Battery:** Bj. 2020 24 Volt 150 Ah