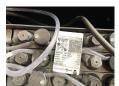

BT - LWE 160

Preis auf
Anfrage

Offer Nr.: HPM0176 Manufacturer: ВТ Model: LWE 160 YoC: 2019 Seriennr.: ... 467216 2,089 h Operating Hoursh: Lifting capacity: 1,600 kg **Construction height:** 1,650 mm Länge 1.150 mm Forks: Engine type: Electric Type of construction: Hand pallet truck Mast type: None **Technical Condition:** excellent Condition (visual): excellent **UVV** (Technical Inspection): current Tyres: Polyurethane **Battery:** Bj. 2020 24 Volt 150 Ah

Dead weight:

475 kg

Ready to use. Shipping can be arranged at your request. Sold as seen without any warranty. Please make an arrangement for evaluation prior to order.

(h) Operating hours quoted as read from the counters, errors excepted.