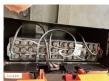

BT - LWE 160

Preis auf
Anfrage

Offer Nr.: HPM0176 Manufacturer: ВТ Model: LWE 160 YoC: 2019 Seriennr.: ... 467216 2,089 h Operating Hoursh: Lifting capacity: 1,600 kg **Construction height:** 1,650 mm Länge 1.150 mm Forks: Engine type: Electric Type of construction: Hand pallet truck Mast type: None **Technical Condition:** excellent Condition (visual): excellent **UVV** (Technical Inspection): current Tyres: Polyurethane **Battery:** Bj. 2020 24 Volt 150 Ah