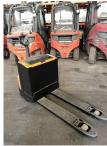

BT - LWE 160

Preis auf
Anfrage

Offer Nr.: HPM0176 Manufacturer: ВТ Model: LWE 160 YoC: 2019 Seriennr.: ... 467216 2,089 h Operating Hoursh: Lifting capacity: 1,600 kg **Construction height:** 1,650 mm Länge 1.150 mm Forks: Engine type: Electric Type of construction: Hand pallet truck Mast type: None **Technical Condition:** excellent Condition (visual): excellent **UVV** (Technical Inspection): current Tyres: Polyurethane **Battery:** Bj. 2020 24 Volt 150 Ah

Dead weight:

475 kg

Ready to use. Shipping can be arranged at your request. Sold as seen without any warranty. Please make an arrangement for evaluation prior to order.

(h) Operating hours quoted as read from the counters, errors excepted.