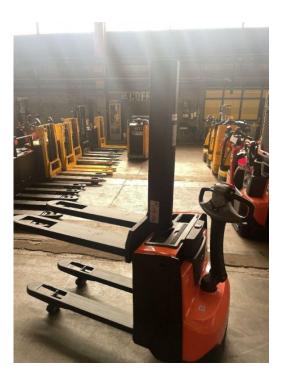

## **BT - SWE 080 L**

Preis auf Anfrage

| Offer Nr.:                     | HPM0587                 |
|--------------------------------|-------------------------|
| Manufacturer:                  | BT                      |
| Model:                         | SWE 080 L               |
| YoC:                           | 2017                    |
| Seriennr.:                     | 551969                  |
| Operating Hours <sup>h</sup> : | 3,087 h                 |
| Lifting capacity:              | 800 kg                  |
| Lifting height:                | 1,590 mm                |
| Construction height:           | 1,870 mm                |
| Forks:                         | Länge 1.150 mm          |
| Engine type:                   | Electric                |
| Type of construction:          | High-lift pallet truck  |
| Mast type:                     | Other                   |
| Additional equipment:          | Initial lift            |
| Technical Condition:           | good                    |
| Condition (visual):            | excellent               |
| UVV (Technical Inspection):    | current                 |
| Tyres:                         | Polyurethane            |
| Battery:                       | BJ. 2017 24 Volt 225 Ah |
| Dead weight:                   | 720 kg                  |
|                                |                         |