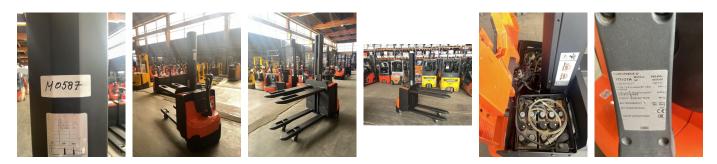

## **BT - SWE 080 L**

Preis auf Anfrage

| Offer Nr.:                     | HPM0587                 |
|--------------------------------|-------------------------|
| Manufacturer:                  | BT                      |
| Model:                         | SWE 080 L               |
| YoC:                           | 2017                    |
| Seriennr.:                     | 551969                  |
| Operating Hours <sup>h</sup> : | 3,087 h                 |
| Lifting capacity:              | 800 kg                  |
| Lifting height:                | 1,590 mm                |
| Construction height:           | 1,870 mm                |
| Forks:                         | Länge 1.150 mm          |
| Engine type:                   | Electric                |
| Type of construction:          | High-lift pallet truck  |
| Mast type:                     | Other                   |
| Additional equipment:          | Initial lift            |
| Technical Condition:           | good                    |
| Condition (visual):            | excellent               |
| UVV (Technical Inspection):    | current                 |
| Tyres:                         | Polyurethane            |
| Battery:                       | BJ. 2017 24 Volt 225 Ah |
| Dead weight:                   | 720 kg                  |
|                                |                         |