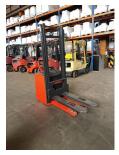

Linde - L16

Preis auf
Anfrage

Offer Nr.: HPM0521 Manufacturer: Linde Model: L16 YoC: 2017 Seriennr.: ... 3H0078 Operating Hours<sup>h</sup>: 3,110 h Lifting capacity: 1,600 kg Lifting height: 3,340 mm **Construction height:** 2,120 mm Forks: Länge 1.200 mm High-lift pallet truck Type of construction: Mast type: Standard **Technical Condition:** excellent Condition (visual): excellent **UVV** (Technical Inspection): current Tyres: Polyurethane **Battery:** Bj. 2017 24 Volt 375 Ah Dead weight: 1,335 kg