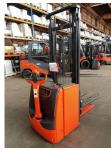

Linde - L16

Preis auf
Anfrage

Offer Nr.: HPM0521 Manufacturer: Linde Model: L16 YoC: 2017 Seriennr.: ... 3H0078 Operating Hours<sup>h</sup>: 3,110 h Lifting capacity: 1,600 kg Lifting height: 3,340 mm **Construction height:** 2,120 mm Forks: Länge 1.200 mm High-lift pallet truck Type of construction: Mast type: Standard **Technical Condition:** excellent Condition (visual): excellent **UVV** (Technical Inspection): current Tyres: Polyurethane **Battery:** Bj. 2017 24 Volt 375 Ah Dead weight: 1,335 kg