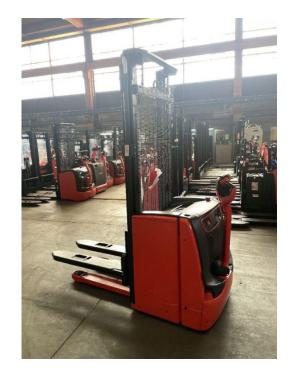

Linde - L16

Preis auf
Anfrage

Offer Nr.: HPM0521 Manufacturer: Linde Model: L16 YoC: 2017 Seriennr.: ... 3H0078 Operating Hours<sup>h</sup>: 3,110 h Lifting capacity: 1,600 kg Lifting height: 3,340 mm **Construction height:** 2,120 mm Forks: Länge 1.200 mm High-lift pallet truck Type of construction: Mast type: Standard **Technical Condition:** excellent Condition (visual): excellent **UVV** (Technical Inspection): current Tyres: Polyurethane **Battery:** Bj. 2017 24 Volt 375 Ah Dead weight: 1,335 kg