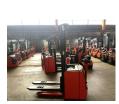

Linde - L16

Preis auf
Anfrage

Offer Nr.: HPM0521 Manufacturer: Linde Model: L16 YoC: 2017 Seriennr.: ... 3H0078 Operating Hours<sup>h</sup>: 3,110 h Lifting capacity: 1,600 kg Lifting height: 3,340 mm **Construction height:** 2,120 mm Forks: Länge 1.200 mm High-lift pallet truck Type of construction: Mast type: Standard **Technical Condition:** excellent Condition (visual): excellent **UVV** (Technical Inspection): current Tyres: Polyurethane **Battery:** Bj. 2017 24 Volt 375 Ah Dead weight: 1,335 kg