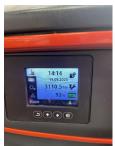

Linde - L16

Preis auf
Anfrage

Offer Nr.: HPM0521 Manufacturer: Linde Model: L16 YoC: 2017 Seriennr.: ... 3H0078 Operating Hours<sup>h</sup>: 3,110 h Lifting capacity: 1,600 kg Lifting height: 3,340 mm **Construction height:** 2,120 mm Forks: Länge 1.200 mm High-lift pallet truck Type of construction: Mast type: Standard **Technical Condition:** excellent Condition (visual): excellent **UVV** (Technical Inspection): current Tyres: Polyurethane **Battery:** Bj. 2017 24 Volt 375 Ah Dead weight: 1,335 kg