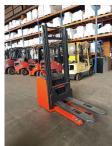

Linde - L16

Preis auf
Anfrage

Offer Nr.: HPM0521 Manufacturer: Linde Model: L16 YoC: 2017 Seriennr.: ... 3H0078 Operating Hours<sup>h</sup>: 3,110 h Lifting capacity: 1,600 kg Lifting height: 3,340 mm **Construction height:** 2,120 mm Forks: Länge 1.200 mm High-lift pallet truck Type of construction: Mast type: Standard **Technical Condition:** excellent Condition (visual): excellent **UVV** (Technical Inspection): current Tyres: Polyurethane **Battery:** Bj. 2017 24 Volt 375 Ah Dead weight: 1,335 kg