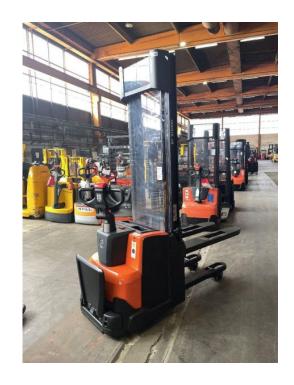

## BT - SWE 120 L - 1,2t/Triplex/Initialhub/3.700mmHH

Preis auf Anfrage

Offer Nr.: HPM0556 Manufacturer: BT Model: SWE 120 L YoC: 2013 Seriennr.: ... 239017 Operating Hours<sup>h</sup>: 7,388 h Lifting capacity: 1,200 kg Lifting height: 3,700 mm Free lift: 1,750 mm **Construction height:** 2,330 mm Forks: Länge 1.150 mm Electric **Engine type:** Type of construction: High-lift pallet truck Mast type: Duplex Additional equipment: Initial lift, Platform - foldable **Technical Condition:** good Condition (visual): good **UVV** (Technical Inspection): current Tyres: Polyurethane Bj. 2013 24 Volt 260 Ah **Battery:** 