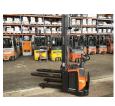

## BT - SWE 120 L - 1,2t/Triplex/Initialhub/3.700mmHH

Preis auf Anfrage

Offer Nr.: HPM0556 Manufacturer: BT Model: SWE 120 L YoC: 2013 Seriennr.: ... 239017 Operating Hours<sup>h</sup>: 7,388 h Lifting capacity: 1,200 kg Lifting height: 3,700 mm Free lift: 1,750 mm **Construction height:** 2,330 mm Forks: Länge 1.150 mm Electric **Engine type:** Type of construction: High-lift pallet truck Mast type: Duplex Additional equipment: Initial lift, Platform - foldable **Technical Condition:** good Condition (visual): good **UVV** (Technical Inspection): current Tyres: Polyurethane Bj. 2013 24 Volt 260 Ah **Battery:** 