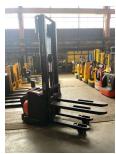

## BT - SWE 120 L - 1,2t/Triplex/Initialhub/3.700mmHH

Preis auf Anfrage

Offer Nr.: HPM0556 Manufacturer: BT Model: SWE 120 L YoC: 2013 Seriennr.: ... 239017 Operating Hours<sup>h</sup>: 7,388 h Lifting capacity: 1,200 kg Lifting height: 3,700 mm Free lift: 1,750 mm **Construction height:** 2,330 mm Forks: Länge 1.150 mm Electric **Engine type:** Type of construction: High-lift pallet truck Mast type: Duplex Additional equipment: Initial lift, Platform - foldable **Technical Condition:** good Condition (visual): good **UVV** (Technical Inspection): current Tyres: Polyurethane Bj. 2013 24 Volt 260 Ah **Battery:** 

Dead weight:

975 kg

Ready to use. Shipping can be arranged at your request. Sold as seen without any warranty. Please make an arrangement for evaluation prior to order.

(h) Operating hours quoted as read from the counters, errors excepted.