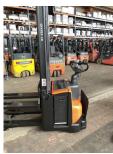

## BT - SWE 120 L - 1,2t/Triplex/Initialhub/3.700mmHH

Preis auf Anfrage

Offer Nr.: HPM0556 Manufacturer: BT Model: SWE 120 L YoC: 2013 Seriennr.: ... 239017 Operating Hours<sup>h</sup>: 7,388 h Lifting capacity: 1,200 kg Lifting height: 3,700 mm Free lift: 1,750 mm **Construction height:** 2,330 mm Forks: Länge 1.150 mm Electric **Engine type:** Type of construction: High-lift pallet truck Mast type: Duplex Additional equipment: Initial lift, Platform - foldable **Technical Condition:** good Condition (visual): good **UVV** (Technical Inspection): current Tyres: Polyurethane Bj. 2013 24 Volt 260 Ah **Battery:** 