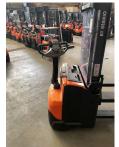

## **BT - SWE 120 L**

Preis auf Anfrage

| Offer Nr.:                     | HPR0004                 |
|--------------------------------|-------------------------|
| Manufacturer:                  | BT                      |
| Model:                         | SWE 120 L               |
| YoC:                           | 2018                    |
| Seriennr.:                     | 588234                  |
| Operating Hours <sup>h</sup> : | 2,031 h                 |
| Lifting capacity:              | 1,200 kg                |
| Lifting height:                | 2,700 mm                |
| Construction height:           | 1,950 mm                |
| Forks:                         | Länge 1.150 mm          |
| Engine type:                   | Electric                |
| Type of construction:          | High-lift pallet truck  |
| Mast type:                     | Standard                |
| Additional equipment:          | Initial lift            |
| Technical Condition:           | excellent               |
| Condition (visual):            | excellent               |
| UVV (Technical Inspection):    | current                 |
| Tyres:                         | Polyurethane            |
| Battery:                       | Bj. 2018 24 Volt 325 Ah |
| Dead weight:                   | 925 kg                  |