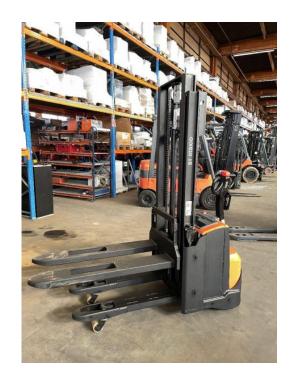

## **BT - SWE 120 L**

Preis auf Anfrage

| Offer Nr.:                     | HPR0004                 |
|--------------------------------|-------------------------|
| Manufacturer:                  | BT                      |
| Model:                         | SWE 120 L               |
| YoC:                           | 2018                    |
| Seriennr.:                     | 588234                  |
| Operating Hours <sup>h</sup> : | 2,031 h                 |
| Lifting capacity:              | 1,200 kg                |
| Lifting height:                | 2,700 mm                |
| Construction height:           | 1,950 mm                |
| Forks:                         | Länge 1.150 mm          |
| Engine type:                   | Electric                |
| Type of construction:          | High-lift pallet truck  |
| Mast type:                     | Standard                |
| Additional equipment:          | Initial lift            |
| Technical Condition:           | excellent               |
| Condition (visual):            | excellent               |
| UVV (Technical Inspection):    | current                 |
| Tyres:                         | Polyurethane            |
| Battery:                       | Bj. 2018 24 Volt 325 Ah |
| Dead weight:                   | 925 kg                  |