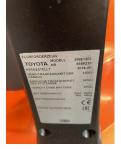

## **BT - SWE 120 L**

Preis auf Anfrage

| Offer Nr.:                     | HPR0004                 |
|--------------------------------|-------------------------|
| Manufacturer:                  | BT                      |
| Model:                         | SWE 120 L               |
| YoC:                           | 2018                    |
| Seriennr.:                     | 588234                  |
| Operating Hours <sup>h</sup> : | 2,031 h                 |
| Lifting capacity:              | 1,200 kg                |
| Lifting height:                | 2,700 mm                |
| Construction height:           | 1,950 mm                |
| Forks:                         | Länge 1.150 mm          |
| Engine type:                   | Electric                |
| Type of construction:          | High-lift pallet truck  |
| Mast type:                     | Standard                |
| Additional equipment:          | Initial lift            |
| Technical Condition:           | excellent               |
| Condition (visual):            | excellent               |
| UVV (Technical Inspection):    | current                 |
| Tyres:                         | Polyurethane            |
| Battery:                       | Bj. 2018 24 Volt 325 Ah |
| Dead weight:                   | 925 kg                  |