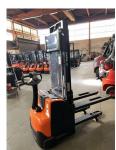

## **BT - SWE 120 L**

Preis auf Anfrage

| Offer Nr.:                     | HPR0004                 |
|--------------------------------|-------------------------|
| Manufacturer:                  | BT                      |
| Model:                         | SWE 120 L               |
| YoC:                           | 2018                    |
| Seriennr.:                     | 588234                  |
| Operating Hours <sup>h</sup> : | 2,031 h                 |
| Lifting capacity:              | 1,200 kg                |
| Lifting height:                | 2,700 mm                |
| Construction height:           | 1,950 mm                |
| Forks:                         | Länge 1.150 mm          |
| Engine type:                   | Electric                |
| Type of construction:          | High-lift pallet truck  |
| Mast type:                     | Standard                |
| Additional equipment:          | Initial lift            |
| Technical Condition:           | excellent               |
| Condition (visual):            | excellent               |
| UVV (Technical Inspection):    | current                 |
| Tyres:                         | Polyurethane            |
| Battery:                       | Bj. 2018 24 Volt 325 Ah |
| Dead weight:                   | 925 kg                  |