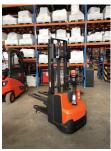

## **BT - SWE 120 L**

Preis auf Anfrage

| Offer Nr.:                     | HPR0004                 |
|--------------------------------|-------------------------|
| Manufacturer:                  | BT                      |
| Model:                         | SWE 120 L               |
| YoC:                           | 2018                    |
| Seriennr.:                     | 588234                  |
| Operating Hours <sup>h</sup> : | 2,031 h                 |
| Lifting capacity:              | 1,200 kg                |
| Lifting height:                | 2,700 mm                |
| Construction height:           | 1,950 mm                |
| Forks:                         | Länge 1.150 mm          |
| Engine type:                   | Electric                |
| Type of construction:          | High-lift pallet truck  |
| Mast type:                     | Standard                |
| Additional equipment:          | Initial lift            |
| Technical Condition:           | excellent               |
| Condition (visual):            | excellent               |
| UVV (Technical Inspection):    | current                 |
| Tyres:                         | Polyurethane            |
| Battery:                       | Bj. 2018 24 Volt 325 Ah |
| Dead weight:                   | 925 kg                  |