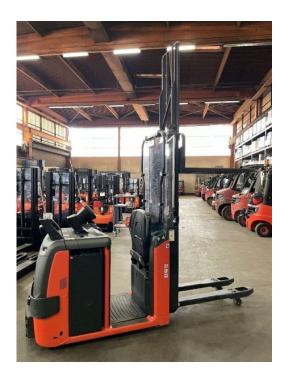

## Linde - N 20 D - 2t/Mitgeher/468Std/Initialhub

Preis auf Anfrage

| Offer Nr.:                     | HPR0041                          |
|--------------------------------|----------------------------------|
| Manufacturer:                  | Linde                            |
| Model:                         | N 20 D                           |
| YoC:                           | 2019                             |
| Seriennr.:                     | V00002                           |
| Operating Hours <sup>h</sup> : | 468 h                            |
| Lifting capacity:              | 2,000 kg                         |
| Lifting height:                | 1,780 mm                         |
| Construction height:           | 2,180 mm                         |
| Forks:                         | Länge 1.200 mm                   |
| Engine type:                   | Electric                         |
| Type of construction:          | Medium-level order picker        |
| Mast type:                     | Standard                         |
| Additional equipment:          | Servo, Blue System, Initial lift |
| Technical Condition:           | like new                         |
| Condition (visual):            | like new                         |
| UVV (Technical Inspection):    | current                          |
| Tyres:                         | Polyurethane                     |
| Battery:                       | Bj. 2019 24 Volt 620 Ah          |
| Dead weight:                   | 1,795 kg                         |