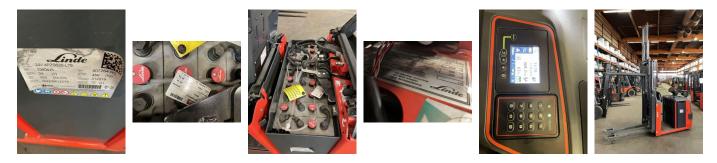

## Linde - N 20 D - 2t/Mitgeher/468Std/Initialhub

Preis auf Anfrage

| Offer Nr.:                     | HPR0041                          |
|--------------------------------|----------------------------------|
| Manufacturer:                  | Linde                            |
| Model:                         | N 20 D                           |
| YoC:                           | 2019                             |
| Seriennr.:                     | V00002                           |
| Operating Hours <sup>h</sup> : | 468 h                            |
| Lifting capacity:              | 2,000 kg                         |
| Lifting height:                | 1,780 mm                         |
| Construction height:           | 2,180 mm                         |
| Forks:                         | Länge 1.200 mm                   |
| Engine type:                   | Electric                         |
| Type of construction:          | Medium-level order picker        |
| Mast type:                     | Standard                         |
| Additional equipment:          | Servo, Blue System, Initial lift |
| Technical Condition:           | like new                         |
| Condition (visual):            | like new                         |
| UVV (Technical Inspection):    | current                          |
| Tyres:                         | Polyurethane                     |
| Battery:                       | Bj. 2019 24 Volt 620 Ah          |
| Dead weight:                   | 1,795 kg                         |