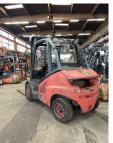

## Linde - H45D - 02 - 4,5t/Bj.2017/wenig Std.

Preis auf Anfrage

| Offer Nr.:                     | HPR0043                                    |
|--------------------------------|--------------------------------------------|
| Manufacturer:                  | Linde                                      |
| Model:                         | H45D - 02                                  |
| YoC:                           | 2017                                       |
| Seriennr.:                     | H02430                                     |
| Operating Hours <sup>h</sup> : | 5,882 h                                    |
| Lifting capacity:              | 4,500 kg                                   |
| Lifting height:                | 3,700 mm                                   |
| Construction height:           | 2,660 mm                                   |
| Forks:                         | Länge 1.200 mm                             |
| Engine type:                   | Diesel                                     |
| Type of construction:          | Diesel forklift                            |
| Mast type:                     | Standard                                   |
| Additional equipment:          | 3rd valve, Spotlight rear, Spotlight front |
| Technical Condition:           | fair                                       |
| Condition (visual):            | fair                                       |
| UVV (Technical Inspection):    | not specified                              |
| Tyres:                         | Solid                                      |

Dead weight:

6,485 kg

Ready to use. Shipping can be arranged at your request. Sold as seen without any warranty. Please make an arrangement for evaluation prior to order.

(h) Operating hours quoted as read from the counters, errors excepted.