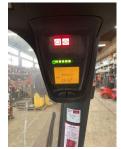

## Linde - H45D - 02 - 4,5t/Bj.2017/wenig Std.

Preis auf Anfrage

| Offer Nr.:                     | HPR0043                                    |
|--------------------------------|--------------------------------------------|
| Manufacturer:                  | Linde                                      |
| Model:                         | H45D - 02                                  |
| YoC:                           | 2017                                       |
| Seriennr.:                     | H02430                                     |
| Operating Hours <sup>h</sup> : | 5,882 h                                    |
| Lifting capacity:              | 4,500 kg                                   |
| Lifting height:                | 3,700 mm                                   |
| Construction height:           | 2,660 mm                                   |
| Forks:                         | Länge 1.200 mm                             |
| Engine type:                   | Diesel                                     |
| Type of construction:          | Diesel forklift                            |
| Mast type:                     | Standard                                   |
| Additional equipment:          | 3rd valve, Spotlight rear, Spotlight front |
| Technical Condition:           | fair                                       |
| Condition (visual):            | fair                                       |
| UVV (Technical Inspection):    | not specified                              |
| Tyres:                         | Solid                                      |