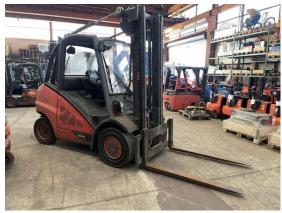

## Linde - H45D - 02 - 4,5t/Bj.2017/wenig Std.

Preis auf Anfrage

| Offer Nr.:                     | HPR0043                                    |
|--------------------------------|--------------------------------------------|
| Manufacturer:                  | Linde                                      |
| Model:                         | H45D - 02                                  |
| YoC:                           | 2017                                       |
| Seriennr.:                     | H02430                                     |
| Operating Hours <sup>h</sup> : | 5,882 h                                    |
| Lifting capacity:              | 4,500 kg                                   |
| Lifting height:                | 3,700 mm                                   |
| Construction height:           | 2,660 mm                                   |
| Forks:                         | Länge 1.200 mm                             |
| Engine type:                   | Diesel                                     |
| Type of construction:          | Diesel forklift                            |
| Mast type:                     | Standard                                   |
| Additional equipment:          | 3rd valve, Spotlight rear, Spotlight front |
| Technical Condition:           | fair                                       |
| Condition (visual):            | fair                                       |
| UVV (Technical Inspection):    | not specified                              |
| Tyres:                         | Solid                                      |