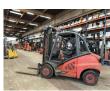

## Linde - H45D - 02 - 4,5t/Bj.2017/wenig Std.

Preis auf Anfrage

| Offer Nr.:                     | HPR0043                                    |
|--------------------------------|--------------------------------------------|
| Manufacturer:                  | Linde                                      |
| Model:                         | H45D - 02                                  |
| YoC:                           | 2017                                       |
| Seriennr.:                     | H02430                                     |
| Operating Hours <sup>h</sup> : | 5,882 h                                    |
| Lifting capacity:              | 4,500 kg                                   |
| Lifting height:                | 3,700 mm                                   |
| Construction height:           | 2,660 mm                                   |
| Forks:                         | Länge 1.200 mm                             |
| Engine type:                   | Diesel                                     |
| Type of construction:          | Diesel forklift                            |
| Mast type:                     | Standard                                   |
| Additional equipment:          | 3rd valve, Spotlight rear, Spotlight front |
| Technical Condition:           | fair                                       |
| Condition (visual):            | fair                                       |
| UVV (Technical Inspection):    | not specified                              |
| Tyres:                         | Solid                                      |

Dead weight:

6,485 kg

Ready to use. Shipping can be arranged at your request. Sold as seen without any warranty. Please make an arrangement for evaluation prior to order.

(h) Operating hours quoted as read from the counters, errors excepted.