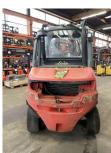

## Linde - H45D - 02 - 4,5t/Bj.2017/wenig Std.

Preis auf Anfrage

| Offer Nr.:                     | HPR0043                                    |
|--------------------------------|--------------------------------------------|
| Manufacturer:                  | Linde                                      |
| Model:                         | H45D - 02                                  |
| YoC:                           | 2017                                       |
| Seriennr.:                     | H02430                                     |
| Operating Hours <sup>h</sup> : | 5,882 h                                    |
| Lifting capacity:              | 4,500 kg                                   |
| Lifting height:                | 3,700 mm                                   |
| Construction height:           | 2,660 mm                                   |
| Forks:                         | Länge 1.200 mm                             |
| Engine type:                   | Diesel                                     |
| Type of construction:          | Diesel forklift                            |
| Mast type:                     | Standard                                   |
| Additional equipment:          | 3rd valve, Spotlight rear, Spotlight front |
| Technical Condition:           | fair                                       |
| Condition (visual):            | fair                                       |
| UVV (Technical Inspection):    | not specified                              |
| Tyres:                         | Solid                                      |

Dead weight:

6,485 kg

Ready to use. Shipping can be arranged at your request. Sold as seen without any warranty. Please make an arrangement for evaluation prior to order.

(h) Operating hours quoted as read from the counters, errors excepted.