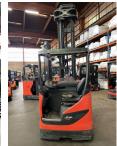

## Linde - R 16 HD-01

Preis auf Anfrage

| Offer Nr.:                     | HPR0052                                    |
|--------------------------------|--------------------------------------------|
| Manufacturer:                  | Linde                                      |
| Model:                         | R 16 HD-01                                 |
| YoC:                           | 2014                                       |
| Seriennr.:                     | E02988                                     |
| Operating Hours <sup>h</sup> : | 4,850 h                                    |
| Lifting capacity:              | 1,600 kg                                   |
| Lifting height:                | 8,975 mm                                   |
| Free lift:                     | 2,300 mm                                   |
| Construction height:           | 3,850 mm                                   |
| Forks:                         | 1.200 mm                                   |
| Engine type:                   | Electric                                   |
| Type of construction:          | Reach stacker                              |
| Mast type:                     | Triplex                                    |
| Additional equipment:          | 3rd valve, Spotlight rear, Spotlight front |
| Technical Condition:           | fair                                       |
| Condition (visual):            | fair                                       |
| UVV (Technical Inspection):    | not specified                              |
| Tyres:                         | Polyurethane                               |
| Battery:                       | Bj. 2014 48 Volt 775 Ah                    |
| Dead weight:                   | 4,300 kg                                   |