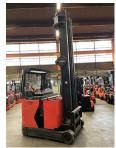

## Linde - R 16 HD-01

Preis auf Anfrage

| Offer Nr.:                     | HPR0052                                    |
|--------------------------------|--------------------------------------------|
| Manufacturer:                  | Linde                                      |
| Model:                         | R 16 HD-01                                 |
| YoC:                           | 2014                                       |
| Seriennr.:                     | E02988                                     |
| Operating Hours <sup>h</sup> : | 4,850 h                                    |
| Lifting capacity:              | 1,600 kg                                   |
| Lifting height:                | 8,975 mm                                   |
| Free lift:                     | 2,300 mm                                   |
| Construction height:           | 3,850 mm                                   |
| Forks:                         | 1.200 mm                                   |
| Engine type:                   | Electric                                   |
| Type of construction:          | Reach stacker                              |
| Mast type:                     | Triplex                                    |
| Additional equipment:          | 3rd valve, Spotlight rear, Spotlight front |
| Technical Condition:           | fair                                       |
| Condition (visual):            | fair                                       |
| UVV (Technical Inspection):    | not specified                              |
| Tyres:                         | Polyurethane                               |
| Battery:                       | Bj. 2014 48 Volt 775 Ah                    |
| Dead weight:                   | 4,300 kg                                   |