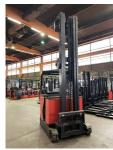

## Linde - R 16 HD-01

Preis auf Anfrage

| Offer Nr.:                     | HPR0052                                    |
|--------------------------------|--------------------------------------------|
| Manufacturer:                  | Linde                                      |
| Model:                         | R 16 HD-01                                 |
| YoC:                           | 2014                                       |
| Seriennr.:                     | E02988                                     |
| Operating Hours <sup>h</sup> : | 4,850 h                                    |
| Lifting capacity:              | 1,600 kg                                   |
| Lifting height:                | 8,975 mm                                   |
| Free lift:                     | 2,300 mm                                   |
| Construction height:           | 3,850 mm                                   |
| Forks:                         | 1.200 mm                                   |
| Engine type:                   | Electric                                   |
| Type of construction:          | Reach stacker                              |
| Mast type:                     | Triplex                                    |
| Additional equipment:          | 3rd valve, Spotlight rear, Spotlight front |
| Technical Condition:           | fair                                       |
| Condition (visual):            | fair                                       |
| UVV (Technical Inspection):    | not specified                              |
| Tyres:                         | Polyurethane                               |
| Battery:                       | Bj. 2014 48 Volt 775 Ah                    |
| Dead weight:                   | 4,300 kg                                   |