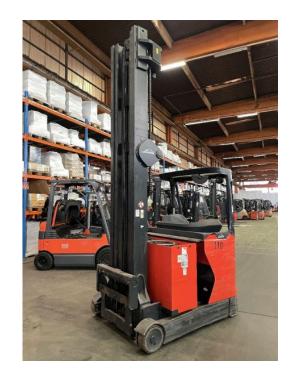

## Linde - R 16 HD-01

Preis auf Anfrage

| Offer Nr.:                     | HPR0052                                    |
|--------------------------------|--------------------------------------------|
| Manufacturer:                  | Linde                                      |
| Model:                         | R 16 HD-01                                 |
| YoC:                           | 2014                                       |
| Seriennr.:                     | E02988                                     |
| Operating Hours <sup>h</sup> : | 4,850 h                                    |
| Lifting capacity:              | 1,600 kg                                   |
| Lifting height:                | 8,975 mm                                   |
| Free lift:                     | 2,300 mm                                   |
| Construction height:           | 3,850 mm                                   |
| Forks:                         | 1.200 mm                                   |
| Engine type:                   | Electric                                   |
| Type of construction:          | Reach stacker                              |
| Mast type:                     | Triplex                                    |
| Additional equipment:          | 3rd valve, Spotlight rear, Spotlight front |
| Technical Condition:           | fair                                       |
| Condition (visual):            | fair                                       |
| UVV (Technical Inspection):    | not specified                              |
| Tyres:                         | Polyurethane                               |
| Battery:                       | Bj. 2014 48 Volt 775 Ah                    |
| Dead weight:                   | 4,300 kg                                   |