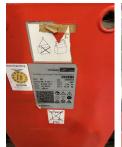

## Linde - R 16 HD-01

Preis auf Anfrage

| Offer Nr.:                     | HPR0052                                    |
|--------------------------------|--------------------------------------------|
| Manufacturer:                  | Linde                                      |
| Model:                         | R 16 HD-01                                 |
| YoC:                           | 2014                                       |
| Seriennr.:                     | E02988                                     |
| Operating Hours <sup>h</sup> : | 4,850 h                                    |
| Lifting capacity:              | 1,600 kg                                   |
| Lifting height:                | 8,975 mm                                   |
| Free lift:                     | 2,300 mm                                   |
| Construction height:           | 3,850 mm                                   |
| Forks:                         | 1.200 mm                                   |
| Engine type:                   | Electric                                   |
| Type of construction:          | Reach stacker                              |
| Mast type:                     | Triplex                                    |
| Additional equipment:          | 3rd valve, Spotlight rear, Spotlight front |
| Technical Condition:           | fair                                       |
| Condition (visual):            | fair                                       |
| UVV (Technical Inspection):    | not specified                              |
| Tyres:                         | Polyurethane                               |
| Battery:                       | Bj. 2014 48 Volt 775 Ah                    |
| Dead weight:                   | 4,300 kg                                   |