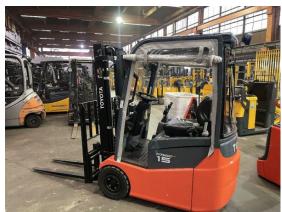

## **Toyota - 7FBEST 15 - ...**

Preis auf Anfrage

Offer Nr.: HPM0572 Manufacturer: Toyota Model: 7FBEST 15 YoC: 2014 Seriennr.: ... 14188 1,061 h Operating Hoursh: Lifting capacity: 1,500 kg Lifting height: 4,320 mm Free lift: 1,400 mm **Construction height:** 2,040 mm Forks: Länge 1.200 mm Electric **Engine type:** Type of construction: Electric 3-wheel Mast type: **Triplex Attachments:** Sideshifts Additional equipment: 3rd valve **Technical Condition:** excellent Condition (visual): excellent UVV (Technical Inspection): current Tyres: Solid **Battery:** BJ. 11-2014 24 Volt 600 Ah Dead weight: 3,208 kg