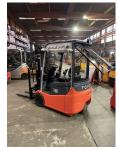

## **Toyota - 7FBEST 15 - ...**

Preis auf Anfrage

Offer Nr.: HPM0572 Manufacturer: Toyota Model: 7FBEST 15 YoC: 2014 Seriennr.: ... 14188 1,061 h Operating Hoursh: Lifting capacity: 1,500 kg Lifting height: 4,320 mm Free lift: 1,400 mm **Construction height:** 2,040 mm Forks: Länge 1.200 mm Electric **Engine type:** Type of construction: Electric 3-wheel Mast type: **Triplex Attachments:** Sideshifts Additional equipment: 3rd valve **Technical Condition:** excellent Condition (visual): excellent UVV (Technical Inspection): current Tyres: Solid **Battery:** BJ. 11-2014 24 Volt 600 Ah Dead weight: 3,208 kg