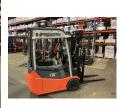

## **Toyota - 7FBEST 15 - ...**

Preis auf Anfrage

Offer Nr.: HPM0572 Manufacturer: Toyota Model: 7FBEST 15 YoC: 2014 Seriennr.: ... 14188 1,061 h Operating Hoursh: Lifting capacity: 1,500 kg Lifting height: 4,320 mm Free lift: 1,400 mm **Construction height:** 2,040 mm Forks: Länge 1.200 mm Electric **Engine type:** Type of construction: Electric 3-wheel Mast type: **Triplex Attachments:** Sideshifts Additional equipment: 3rd valve **Technical Condition:** excellent Condition (visual): excellent UVV (Technical Inspection): current Tyres: Solid **Battery:** BJ. 11-2014 24 Volt 600 Ah Dead weight: 3,208 kg