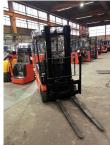

## **Toyota - 7FBEST 15 - ...**

Preis auf Anfrage

Offer Nr.: HPM0572 Manufacturer: Toyota Model: 7FBEST 15 YoC: 2014 Seriennr.: ... 14188 1,061 h Operating Hoursh: Lifting capacity: 1,500 kg Lifting height: 4,320 mm Free lift: 1,400 mm **Construction height:** 2,040 mm Forks: Länge 1.200 mm Electric **Engine type:** Type of construction: Electric 3-wheel Mast type: **Triplex Attachments:** Sideshifts Additional equipment: 3rd valve **Technical Condition:** excellent Condition (visual): excellent UVV (Technical Inspection): current Tyres: Solid **Battery:** BJ. 11-2014 24 Volt 600 Ah Dead weight: 3,208 kg