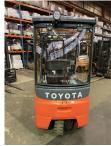

## **Toyota - 7FBEST 15 - ...**

Preis auf Anfrage

Offer Nr.: HPM0572 Manufacturer: Toyota Model: 7FBEST 15 YoC: 2014 Seriennr.: ... 14188 1,061 h Operating Hoursh: Lifting capacity: 1,500 kg Lifting height: 4,320 mm Free lift: 1,400 mm **Construction height:** 2,040 mm Forks: Länge 1.200 mm Electric **Engine type:** Type of construction: Electric 3-wheel Mast type: **Triplex Attachments:** Sideshifts Additional equipment: 3rd valve **Technical Condition:** excellent Condition (visual): excellent UVV (Technical Inspection): current Tyres: Solid **Battery:** BJ. 11-2014 24 Volt 600 Ah Dead weight: 3,208 kg