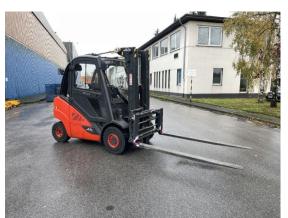

## Linde - H35D - 02 - 3,5t/Containf/Seitens.Zinkenv.Triplex

Preis auf Anfrage

| Offer Nr.:                  | HPR0042                                                                           |
|-----------------------------|-----------------------------------------------------------------------------------|
| Manufacturer:               | Linde                                                                             |
| Model:                      | H35D - 02                                                                         |
| YoC:                        | 2018                                                                              |
| Seriennr.:                  | J03213                                                                            |
| Operating Hoursh:           | 3,222 h                                                                           |
| Lifting capacity:           | 3,500 kg                                                                          |
| Lifting height:             | 4,960 mm                                                                          |
| Free lift:                  | 1,500 mm                                                                          |
| Construction height:        | 2,250 mm                                                                          |
| Forks:                      | Länge 1.200 mm Zinekversteller Öffnung 1.200 mm                                   |
| Engine type:                | Diesel                                                                            |
| Type of construction:       | Diesel forklift                                                                   |
| Mast type:                  | Triplex                                                                           |
| Attachments:                | Sideshifts, Fork positioners                                                      |
| Additional equipment:       | 3rd valve, 4th valve, Spotlight rear, Spotlight front, Heater, Weatherproof cabin |
| <b>Technical Condition:</b> | excellent                                                                         |
| Condition (visual):         | excellent                                                                         |
| UVV (Technical Inspection): | current                                                                           |
| Tyres:                      | Solid                                                                             |
| Dead weight:                | 5,265 kg                                                                          |