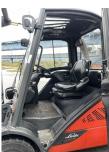

## Linde - H35D - 02 - 3,5t/Containf/Seitens.Zinkenv.Triplex

Preis auf Anfrage

| Offer Nr.:                  | HPR0042                                                                           |
|-----------------------------|-----------------------------------------------------------------------------------|
| Manufacturer:               | Linde                                                                             |
| Model:                      | H35D - 02                                                                         |
| YoC:                        | 2018                                                                              |
| Seriennr.:                  | J03213                                                                            |
| Operating Hoursh:           | 3,222 h                                                                           |
| Lifting capacity:           | 3,500 kg                                                                          |
| Lifting height:             | 4,960 mm                                                                          |
| Free lift:                  | 1,500 mm                                                                          |
| Construction height:        | 2,250 mm                                                                          |
| Forks:                      | Länge 1.200 mm Zinekversteller Öffnung 1.200 mm                                   |
| Engine type:                | Diesel                                                                            |
| Type of construction:       | Diesel forklift                                                                   |
| Mast type:                  | Triplex                                                                           |
| Attachments:                | Sideshifts, Fork positioners                                                      |
| Additional equipment:       | 3rd valve, 4th valve, Spotlight rear, Spotlight front, Heater, Weatherproof cabin |
| <b>Technical Condition:</b> | excellent                                                                         |
| Condition (visual):         | excellent                                                                         |
| UVV (Technical Inspection): | current                                                                           |
| Tyres:                      | Solid                                                                             |
| Dead weight:                | 5,265 kg                                                                          |