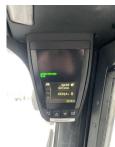

## Linde - H35D - 02 - 3,5t/Containf/Seitens.Zinkenv.Triplex

Preis auf Anfrage

| Offer Nr.:                  | HPR0042                                                                           |
|-----------------------------|-----------------------------------------------------------------------------------|
| Manufacturer:               | Linde                                                                             |
| Model:                      | H35D - 02                                                                         |
| YoC:                        | 2018                                                                              |
| Seriennr.:                  | J03213                                                                            |
| Operating Hoursh:           | 3,222 h                                                                           |
| Lifting capacity:           | 3,500 kg                                                                          |
| Lifting height:             | 4,960 mm                                                                          |
| Free lift:                  | 1,500 mm                                                                          |
| Construction height:        | 2,250 mm                                                                          |
| Forks:                      | Länge 1.200 mm Zinekversteller Öffnung 1.200 mm                                   |
| Engine type:                | Diesel                                                                            |
| Type of construction:       | Diesel forklift                                                                   |
| Mast type:                  | Triplex                                                                           |
| Attachments:                | Sideshifts, Fork positioners                                                      |
| Additional equipment:       | 3rd valve, 4th valve, Spotlight rear, Spotlight front, Heater, Weatherproof cabin |
| <b>Technical Condition:</b> | excellent                                                                         |
| Condition (visual):         | excellent                                                                         |
| UVV (Technical Inspection): | current                                                                           |
| Tyres:                      | Solid                                                                             |
| Dead weight:                | 5,265 kg                                                                          |