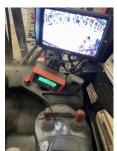

## Linde - E 30 HL-01-/600 - ...

Preis auf Anfrage

Offer Nr.: HPR0072 Manufacturer: Linde Model: E 30 HL-01-/600 YoC: 2015 Seriennr.: ... F00750 Operating Hoursh: 11,464 h Lifting capacity: 3,000 kg Lifting height: 3,680 mm Construction height: 2,470 mm Forks: Länge 1.600 mm Electric **Engine type:** Type of construction: Electric 4-wheel

Mast type:StandardAttachments:Sideshifts, Fork positioners

**Additional equipment:**3rd valve, 4th valve, Spotlight rear, Spotlight front, Weatherproof cover, Heater, Scales

**Technical Condition:** fair **Condition (visual):** fair