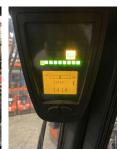

## Linde - E 30 HL-01-/600 - ...

Preis auf Anfrage

Offer Nr.: HPR0072 Manufacturer: Linde Model: E 30 HL-01-/600 YoC: 2015 Seriennr.: ... F00750 Operating Hoursh: 11,464 h Lifting capacity: 3,000 kg Lifting height: 3,680 mm Construction height: 2,470 mm Forks: Länge 1.600 mm Electric **Engine type:** Type of construction: Electric 4-wheel

(h) Operating hours quoted as read from the counters, errors excepted.

Date printed: 31.08.2025

<sup>\*</sup> All prices are quoted net of the statutory value-added tax from our warehouse in Duesseldorf, if not described otherwise.