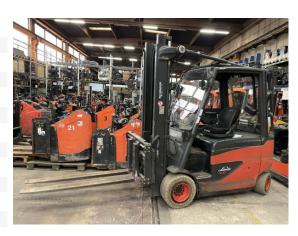

## Linde - E 30 HL-01-/600 - ...

Preis auf Anfrage

Offer Nr.: HPR0072 Manufacturer: Linde Model: E 30 HL-01-/600 YoC: 2015 Seriennr.: ... F00750 Operating Hoursh: 11,464 h Lifting capacity: 3,000 kg Lifting height: 3,680 mm Construction height: 2,470 mm Forks: Länge 1.600 mm Electric **Engine type:** Type of construction: Electric 4-wheel

Mast type:StandardAttachments:Sideshifts, Fork positioners

**Additional equipment:**3rd valve, 4th valve, Spotlight rear, Spotlight front, Weatherproof cover, Heater, Scales

**Technical Condition:** fair **Condition (visual):** fair

UVV (Technical Inspection): not specified

Tyres: Solid

**Battery:** Bj. 2022 80 Volt 775 Ah

**Dead weight:** 5,797 kg

Ready to use. Shipping can be arranged at your request. Sold as seen without any warranty. Please make an arrangement for evaluation prior to order.