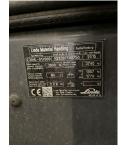

## Linde - E 30 HL-01-/600 - ...

Preis auf Anfrage

Offer Nr.: HPR0072 Manufacturer: Linde Model: E 30 HL-01-/600 YoC: 2015 Seriennr.: ... F00750 Operating Hoursh: 11,464 h Lifting capacity: 3,000 kg Lifting height: 3,680 mm Construction height: 2,470 mm Forks: Länge 1.600 mm Electric **Engine type:** Type of construction: Electric 4-wheel

UVV (Technical Inspection): not specified

Tyres: Solid

**Battery:** Bj. 2022 80 Volt 775 Ah

**Dead weight:** 5,797 kg

Ready to use. Shipping can be arranged at your request. Sold as seen without any warranty. Please make an arrangement for evaluation prior to order.