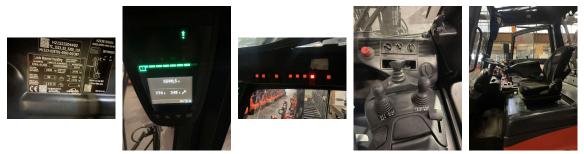

## Linde - E25HL- 01-600 - 2,5t/3+4Ventil/Triplex5.930HH

Preis auf Anfrage

| Offer Nr.:                     | HPR0076                                                                           |
|--------------------------------|-----------------------------------------------------------------------------------|
| Manufacturer:                  | Linde                                                                             |
|                                | 21100                                                                             |
| Model:                         | E25HL- 01-600                                                                     |
| YoC:                           | 2018                                                                              |
| Seriennr.:                     | J05600                                                                            |
| Operating Hours <sup>h</sup> : | 5,590 h                                                                           |
| Lifting capacity:              | 1,500 kg                                                                          |
| Lifting height:                | 5,930 mm                                                                          |
| Free lift:                     | 1,800 mm                                                                          |
| Construction height:           | 2,600 mm                                                                          |
| Forks:                         | Länge 1.200 mm (Zinkenversteller Öffnung<br>1.000 mm)                             |
| Engine type:                   | Electric                                                                          |
| Type of construction:          | Electric 4-wheel                                                                  |
| Mast type:                     | Triplex                                                                           |
| Attachments:                   | Sideshifts, Fork positioners                                                      |
| Additional equipment:          | 3rd valve, 4th valve, Spotlight rear, Spotlight front, Heater, Weatherproof cabin |
| Technical Condition:           | good                                                                              |
| Condition (visual):            | good                                                                              |
| UVV (Technical Inspection):    | not specified                                                                     |
| Tyres:                         | Solid                                                                             |
| Battery:                       | Bj. 11-2018 80 Volt 775Ah                                                         |
| Dead weight:                   | 5,675 kg                                                                          |

(<sup>h</sup>) Operating hours quoted as read from the counters, errors excepted.