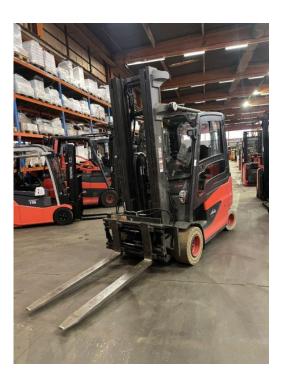

## Linde - E25HL- 01-600 - 2,5t/3+4Ventil/Triplex5.930HH

Preis auf Anfrage

| Offer Nr.:                     | HPR0076                                                                           |
|--------------------------------|-----------------------------------------------------------------------------------|
| Manufacturer:                  | Linde                                                                             |
|                                | 21100                                                                             |
| Model:                         | E25HL- 01-600                                                                     |
| YoC:                           | 2018                                                                              |
| Seriennr.:                     | J05600                                                                            |
| Operating Hours <sup>h</sup> : | 5,590 h                                                                           |
| Lifting capacity:              | 1,500 kg                                                                          |
| Lifting height:                | 5,930 mm                                                                          |
| Free lift:                     | 1,800 mm                                                                          |
| Construction height:           | 2,600 mm                                                                          |
| Forks:                         | Länge 1.200 mm (Zinkenversteller Öffnung<br>1.000 mm)                             |
| Engine type:                   | Electric                                                                          |
| Type of construction:          | Electric 4-wheel                                                                  |
| Mast type:                     | Triplex                                                                           |
| Attachments:                   | Sideshifts, Fork positioners                                                      |
| Additional equipment:          | 3rd valve, 4th valve, Spotlight rear, Spotlight front, Heater, Weatherproof cabin |
| Technical Condition:           | good                                                                              |
| Condition (visual):            | good                                                                              |
| UVV (Technical Inspection):    | not specified                                                                     |
| Tyres:                         | Solid                                                                             |
| Battery:                       | Bj. 11-2018 80 Volt 775Ah                                                         |
| Dead weight:                   | 5,675 kg                                                                          |