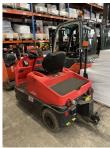

Linde - P60

**Price: € 4,490.00 \*** Statutory VAT (19 %) to be added

| Offer Nr.:                     | HPR0049       |
|--------------------------------|---------------|
| Manufacturer:                  | Linde         |
| Model:                         | P60           |
| YoC:                           | 2014          |
| Seriennr.:                     | E00925        |
| Operating Hours <sup>h</sup> : | 5,736 h       |
| Lifting capacity:              | 1,500 kg      |
| Construction height:           | 1,560 mm      |
| Engine type:                   | Electric      |
| Type of construction:          | Tractor       |
| Mast type:                     | None          |
| Technical Condition:           | good          |
| Condition (visual):            | good          |
| UVV (Technical Inspection):    | not specified |
| Tyres:                         | Solid         |
| Dead weight:                   | 1,060 kg      |
|                                |               |