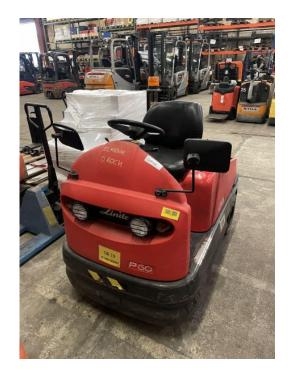

Linde - P60

**Price: € 4,490.00 \*** Statutory VAT (19 %) to be added

| Offer Nr.:                     | HPR0049       |
|--------------------------------|---------------|
| Manufacturer:                  | Linde         |
| Model:                         | P60           |
| YoC:                           | 2014          |
| Seriennr.:                     | E00925        |
| Operating Hours <sup>h</sup> : | 5,736 h       |
| Lifting capacity:              | 1,500 kg      |
| Construction height:           | 1,560 mm      |
| Engine type:                   | Electric      |
| Type of construction:          | Tractor       |
| Mast type:                     | None          |
| Technical Condition:           | good          |
| Condition (visual):            | good          |
| UVV (Technical Inspection):    | not specified |
| Tyres:                         | Solid         |
| Dead weight:                   | 1,060 kg      |
|                                |               |