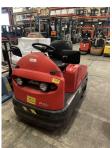

Linde - P60

**Price: € 4,490.00 \*** Statutory VAT (19 %) to be added

| Offer Nr.:                     | HPR0049       |
|--------------------------------|---------------|
| Manufacturer:                  | Linde         |
| Model:                         | P60           |
| YoC:                           | 2014          |
| Seriennr.:                     | E00925        |
| Operating Hours <sup>h</sup> : | 5,736 h       |
| Lifting capacity:              | 1,500 kg      |
| Construction height:           | 1,560 mm      |
| Engine type:                   | Electric      |
| Type of construction:          | Tractor       |
| Mast type:                     | None          |
| Technical Condition:           | good          |
| Condition (visual):            | good          |
| UVV (Technical Inspection):    | not specified |
| Tyres:                         | Solid         |
| Dead weight:                   | 1,060 kg      |
|                                |               |