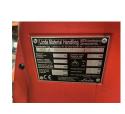

Linde - P60

**Price: € 4,490.00 \*** Statutory VAT (19 %) to be added

| Offer Nr.:                     | HPR0049       |
|--------------------------------|---------------|
| Manufacturer:                  | Linde         |
| Model:                         | P60           |
| YoC:                           | 2014          |
| Seriennr.:                     | E00925        |
| Operating Hours <sup>h</sup> : | 5,736 h       |
| Lifting capacity:              | 1,500 kg      |
| Construction height:           | 1,560 mm      |
| Engine type:                   | Electric      |
| Type of construction:          | Tractor       |
| Mast type:                     | None          |
| Technical Condition:           | good          |
| Condition (visual):            | good          |
| UVV (Technical Inspection):    | not specified |
| Tyres:                         | Solid         |
| Dead weight:                   | 1,060 kg      |
|                                |               |