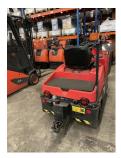

Linde - P60

**Price: € 4,490.00 \*** Statutory VAT (19 %) to be added

| Offer Nr.:                     | HPR0049       |
|--------------------------------|---------------|
| Manufacturer:                  | Linde         |
| Model:                         | P60           |
| YoC:                           | 2014          |
| Seriennr.:                     | E00925        |
| Operating Hours <sup>h</sup> : | 5,736 h       |
| Lifting capacity:              | 1,500 kg      |
| Construction height:           | 1,560 mm      |
| Engine type:                   | Electric      |
| Type of construction:          | Tractor       |
| Mast type:                     | None          |
| Technical Condition:           | good          |
| Condition (visual):            | good          |
| UVV (Technical Inspection):    | not specified |
| Tyres:                         | Solid         |
| Dead weight:                   | 1,060 kg      |
|                                |               |