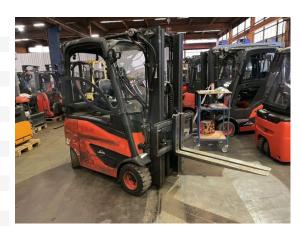

## Linde - E18PH - 02 - ...

Preis auf Anfrage

Offer Nr.: HPR0093 Manufacturer: Linde Model: E18PH - 02 YoC: 2018 Seriennr.: ... J08608 4,744 h Operating Hoursh: Lifting capacity: 1,800 kg Lifting height: 4,620 mm Free lift: 1,500 mm **Construction height:** 2,010 mm Forks: Länge 1.100 mm Electric **Engine type:** Type of construction: Electric 4-wheel

Mast type:TriplexAttachments:Sideshifts

Additional equipment: 3rd valve, Pedal-gesteuert, Spotlight rear, Spotlight front, Weatherproof cover, Heater

Technical Condition: excellent
Condition (visual): fair

UVV (Technical Inspection): not specified

Tyres: Solid

**BJ.** 2016 48Volt 750 AH

Dead weight: 3,785 kg

Ready to use. Shipping can be arranged at your request. Sold as seen without any warranty. Please make an arrangement for evaluation prior to order.