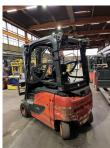

## Linde - E18PH - 02 - ...

Preis auf Anfrage

Offer Nr.: HPR0093 Manufacturer: Linde Model: E18PH - 02 YoC: 2018 Seriennr.: ... J08608 4,744 h Operating Hoursh: Lifting capacity: 1,800 kg Lifting height: 4,620 mm Free lift: 1,500 mm **Construction height:** 2,010 mm Forks: Länge 1.100 mm Electric **Engine type:** Type of construction: Electric 4-wheel

Mast type:TriplexAttachments:Sideshifts

Additional equipment: 3rd valve, Pedal-gesteuert, Spotlight rear, Spotlight front, Weatherproof cover, Heater

Technical Condition: excellent
Condition (visual): fair

UVV (Technical Inspection): not specified

Tyres: Solid

**BJ.** 2016 48Volt 750 AH

Dead weight: 3,785 kg

Ready to use. Shipping can be arranged at your request. Sold as seen without any warranty. Please make an arrangement for evaluation prior to order.