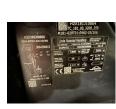

## Linde - E18PH - 02 - ...

Preis auf Anfrage

Offer Nr.: HPR0093 Manufacturer: Linde Model: E18PH - 02 YoC: 2018 Seriennr.: ... J08608 4,744 h Operating Hoursh: Lifting capacity: 1,800 kg Lifting height: 4,620 mm Free lift: 1,500 mm **Construction height:** 2,010 mm Forks: Länge 1.100 mm Electric **Engine type:** Type of construction: Electric 4-wheel

UVV (Technical Inspection): not specified

Tyres: Solid

**BJ.** 2016 48Volt 750 AH

Dead weight: 3,785 kg

Ready to use. Shipping can be arranged at your request. Sold as seen without any warranty. Please make an arrangement for evaluation prior to order.