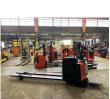

**BT - LPE 250** 

Offer Nr.: HPR0090 Manufacturer: ВТ Model: LPE 250 YoC: 2017 Seriennr.: ... 498444 4,371 h Operating Hoursh: Lifting capacity: 2,500 kg **Construction height:** 1,560 mm Länge 2.330 mm Forks: Engine type: Electric Type of construction: Low-level order picker Mast type: