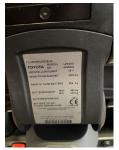

**BT - LPE 250** 

Offer Nr.: HPR0090 Manufacturer: ВТ Model: LPE 250 YoC: 2017 Seriennr.: ... 498444 4,371 h Operating Hoursh: Lifting capacity: 2,500 kg **Construction height:** 1,560 mm Länge 2.330 mm Forks: Engine type: Electric Type of construction: Low-level order picker Mast type: