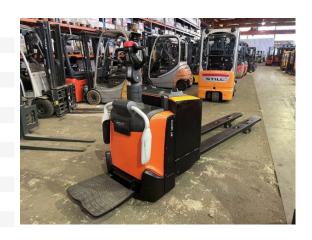

**BT - LPE 250** 

Offer Nr.: HPR0090 Manufacturer: ВТ Model: LPE 250 YoC: 2017 Seriennr.: ... 498444 4,371 h Operating Hoursh: Lifting capacity: 2,500 kg **Construction height:** 1,560 mm Länge 2.330 mm Forks: Engine type: Electric Type of construction: Low-level order picker Mast type:

None **Technical Condition:** excellent Condition (visual): excellent **UVV** (Technical Inspection): current Tyres: Polyurethane Battery:

Bj. 2017 24 Volt 400 Ah

Dead weight: 1,145 kg

Ready to use. Shipping can be arranged at your request. Sold as seen without any warranty. Please make an arrangement for evaluation prior to order.