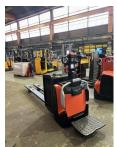

**BT - LPE 250** 

Offer Nr.: HPR0090 Manufacturer: ВТ Model: LPE 250 YoC: 2017 Seriennr.: ... 498444 4,371 h Operating Hoursh: Lifting capacity: 2,500 kg **Construction height:** 1,560 mm Länge 2.330 mm Forks: Engine type: Electric Type of construction: Low-level order picker Mast type:

None **Technical Condition:** excellent Condition (visual): excellent **UVV** (Technical Inspection): current Tyres: Polyurethane Battery:

Bj. 2017 24 Volt 400 Ah

Dead weight: 1,145 kg

Ready to use. Shipping can be arranged at your request. Sold as seen without any warranty. Please make an arrangement for evaluation prior to order.