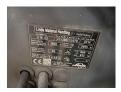

## Linde - E16-02 - 1,6t/Triplex6.000HH/Freihub

Preis auf Anfrage

Offer Nr.: HPR0115 Manufacturer: Linde Model: E16-02 YoC: 2014 Seriennr.: ... E52976 Operating Hours<sup>h</sup>: 9,965 h Lifting capacity: 1,600 kg 6,000 mm Lifting height: Free lift: 2,000 mm **Construction height:** 2,640 mm Forks: Länge 1.200 mm Electric **Engine type:** Type of construction: Electric 3-wheel Mast type: Triplex **Attachments:** Sideshifts 3rd valve, Weiße Reifen, Spotlight rear, Spotlight front, Front pane, Weatherproof **Additional equipment:** cover, Integrated charger **Technical Condition:** fair Condition (visual): like new **UVV** (Technical Inspection): not specified Tyres: Solid **Battery:** Bj. 2014 48 Volt 625 AH Dead weight: 3,655 kg