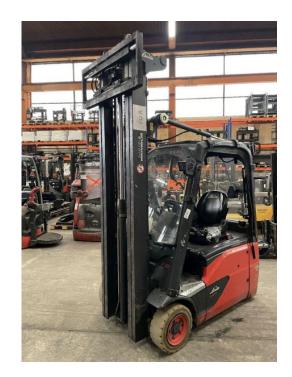

## Linde - E16-02 - 1,6t/Triplex6.000HH/Freihub

Preis auf Anfrage

Offer Nr.: HPR0115 Manufacturer: Linde Model: E16-02 YoC: 2014 Seriennr.: ... E52976 Operating Hours<sup>h</sup>: 9,965 h Lifting capacity: 1,600 kg 6,000 mm Lifting height: Free lift: 2,000 mm **Construction height:** 2,640 mm Forks: Länge 1.200 mm Electric **Engine type:** Type of construction: Electric 3-wheel Mast type: Triplex **Attachments:** Sideshifts 3rd valve, Weiße Reifen, Spotlight rear, Spotlight front, Front pane, Weatherproof **Additional equipment:** cover, Integrated charger **Technical Condition:** fair Condition (visual): like new **UVV** (Technical Inspection): not specified Tyres: Solid **Battery:** Bj. 2014 48 Volt 625 AH Dead weight: 3,655 kg