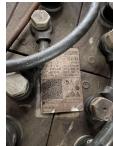

## Linde - E16-02 - 1,6t/Triplex6.000HH/Freihub

Preis auf Anfrage

Offer Nr.: HPR0115 Manufacturer: Linde Model: E16-02 YoC: 2014 Seriennr.: ... E52976 Operating Hours<sup>h</sup>: 9,965 h Lifting capacity: 1,600 kg 6,000 mm Lifting height: Free lift: 2,000 mm **Construction height:** 2,640 mm Forks: Länge 1.200 mm Electric **Engine type:** Type of construction: Electric 3-wheel Mast type: Triplex **Attachments:** Sideshifts 3rd valve, Weiße Reifen, Spotlight rear, Spotlight front, Front pane, Weatherproof **Additional equipment:** cover, Integrated charger **Technical Condition:** fair Condition (visual): like new **UVV** (Technical Inspection): not specified Tyres: Solid **Battery:** Bj. 2014 48 Volt 625 AH Dead weight: 3,655 kg