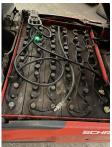

## Linde - E16-02 - 1,6t/Triplex6.000HH/Freihub

Preis auf Anfrage

Offer Nr.: HPR0115 Manufacturer: Linde Model: E16-02 YoC: 2014 Seriennr.: ... E52976 Operating Hours<sup>h</sup>: 9,965 h Lifting capacity: 1,600 kg 6,000 mm Lifting height: Free lift: 2,000 mm **Construction height:** 2,640 mm Forks: Länge 1.200 mm Electric **Engine type:** Type of construction: Electric 3-wheel Mast type: Triplex **Attachments:** Sideshifts 3rd valve, Weiße Reifen, Spotlight rear, Spotlight front, Front pane, Weatherproof **Additional equipment:** cover, Integrated charger **Technical Condition:** fair Condition (visual): like new **UVV** (Technical Inspection): not specified Tyres: Solid **Battery:** Bj. 2014 48 Volt 625 AH Dead weight: 3,655 kg