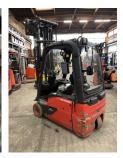

## Linde - E16-02 - 1,6t/Triplex6.000HH/Freihub

Preis auf Anfrage

Offer Nr.: HPR0115 Manufacturer: Linde Model: E16-02 YoC: 2014 Seriennr.: ... E52976 Operating Hours<sup>h</sup>: 9,965 h Lifting capacity: 1,600 kg 6,000 mm Lifting height: Free lift: 2,000 mm **Construction height:** 2,640 mm Forks: Länge 1.200 mm Electric **Engine type:** Type of construction: Electric 3-wheel Mast type: Triplex **Attachments:** Sideshifts 3rd valve, Weiße Reifen, Spotlight rear, Spotlight front, Front pane, Weatherproof **Additional equipment:** cover, Integrated charger **Technical Condition:** fair Condition (visual): like new **UVV** (Technical Inspection): not specified Tyres: Solid **Battery:** Bj. 2014 48 Volt 625 AH Dead weight: 3,655 kg