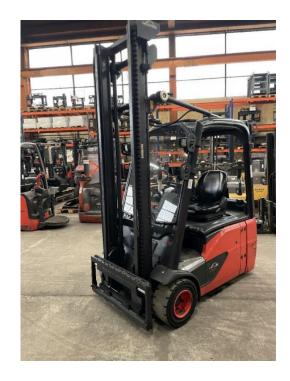

## Linde - E18-02 - 1,8t/HH4.250/Pedalgesteuert

Preis auf Anfrage

Offer Nr.: HPR0114 Manufacturer: Linde Model: E18-02 YoC: 2017 Seriennr.: ... H13105 Operating Hours<sup>h</sup>: 3,595 h Lifting capacity: 1,800 kg Lifting height: 4,250 mm **Construction height:** 2,670 mm Forks: Länge 1.200 mm Engine type: Electric Type of construction: Electric 3-wheel Mast type: Standard **Attachments:** Sideshifts 3rd valve, Pedal-gesteuert, Spotlight rear, Additional equipment: Spotlight front, Front pane, Weatherproof cover **Technical Condition:** good Condition (visual): fair UVV (Technical Inspection): not specified Tyres: Solid **Battery:** Bj. 2018 48 Volt 625 Ah

Dead weight:

3,725 kg

Ready to use. Shipping can be arranged at your request. Sold as seen without any warranty. Please make an arrangement for evaluation prior to order.

(h) Operating hours quoted as read from the counters, errors excepted.