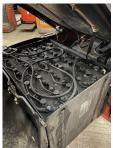

## Linde - E18-02 - 1,8t/HH4.250/Pedalgesteuert

Preis auf Anfrage

Offer Nr.: HPR0114 Manufacturer: Linde Model: E18-02 YoC: 2017 Seriennr.: ... H13105 Operating Hours<sup>h</sup>: 3,595 h Lifting capacity: 1,800 kg Lifting height: 4,250 mm **Construction height:** 2,670 mm Forks: Länge 1.200 mm Engine type: Electric Type of construction: Electric 3-wheel Mast type: Standard **Attachments:** Sideshifts 3rd valve, Pedal-gesteuert, Spotlight rear, Additional equipment: Spotlight front, Front pane, Weatherproof cover **Technical Condition:** good Condition (visual): fair UVV (Technical Inspection): not specified Tyres: Solid **Battery:** Bj. 2018 48 Volt 625 Ah