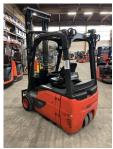

## Linde - E18-02 - 1,8t/HH4.250/Pedalgesteuert

Preis auf Anfrage

Offer Nr.: HPR0114 Manufacturer: Linde Model: E18-02 YoC: 2017 Seriennr.: ... H13105 Operating Hours<sup>h</sup>: 3,595 h Lifting capacity: 1,800 kg Lifting height: 4,250 mm **Construction height:** 2,670 mm Forks: Länge 1.200 mm Engine type: Electric Type of construction: Electric 3-wheel Mast type: Standard **Attachments:** Sideshifts 3rd valve, Pedal-gesteuert, Spotlight rear, Additional equipment: Spotlight front, Front pane, Weatherproof cover **Technical Condition:** good Condition (visual): fair UVV (Technical Inspection): not specified Tyres: Solid **Battery:** Bj. 2018 48 Volt 625 Ah