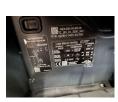

## Linde - E18-02 - 1,8t/HH4.250/Pedalgesteuert

Preis auf Anfrage

Offer Nr.: HPR0114 Manufacturer: Linde Model: E18-02 YoC: 2017 Seriennr.: ... H13105 Operating Hours<sup>h</sup>: 3,595 h Lifting capacity: 1,800 kg Lifting height: 4,250 mm **Construction height:** 2,670 mm Forks: Länge 1.200 mm Engine type: Electric Type of construction: Electric 3-wheel Mast type: Standard **Attachments:** Sideshifts 3rd valve, Pedal-gesteuert, Spotlight rear, Additional equipment: Spotlight front, Front pane, Weatherproof cover **Technical Condition:** good Condition (visual): fair UVV (Technical Inspection): not specified Tyres: Solid **Battery:** Bj. 2018 48 Volt 625 Ah