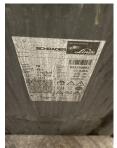

## Linde - E18-02 - 1,8t/HH4.250/Pedalgesteuert

Preis auf Anfrage

Offer Nr.: HPR0114 Manufacturer: Linde Model: E18-02 YoC: 2017 Seriennr.: ... H13105 Operating Hours<sup>h</sup>: 3,595 h Lifting capacity: 1,800 kg Lifting height: 4,250 mm **Construction height:** 2,670 mm Forks: Länge 1.200 mm Engine type: Electric Type of construction: Electric 3-wheel Mast type: Standard **Attachments:** Sideshifts 3rd valve, Pedal-gesteuert, Spotlight rear, Additional equipment: Spotlight front, Front pane, Weatherproof cover **Technical Condition:** good Condition (visual): fair UVV (Technical Inspection): not specified Tyres: Solid **Battery:** Bj. 2018 48 Volt 625 Ah

Dead weight:

3,725 kg

Ready to use. Shipping can be arranged at your request. Sold as seen without any warranty. Please make an arrangement for evaluation prior to order.

(h) Operating hours quoted as read from the counters, errors excepted.