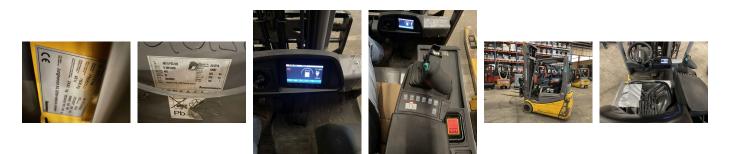

## Jungheinrich - EFG 216 K - ...

Preis auf Anfrage

| Offer Nr.:                     | HPR0112                                               |
|--------------------------------|-------------------------------------------------------|
| Manufacturer:                  | Jungheinrich                                          |
| Model:                         | EFG 216 K                                             |
| YoC:                           | 2018                                                  |
| Seriennr.:                     | 562822                                                |
| Operating Hours <sup>h</sup> : | 12,207 h                                              |
| Lifting capacity:              | 1,600 kg                                              |
| Lifting height:                | 6,000 mm                                              |
| Free lift:                     | 1,700 mm                                              |
| Construction height:           | 2,570 mm                                              |
| Forks:                         | Länge 1.200 mm (Zinkenversteller Öffnung 600<br>mm)   |
| Engine type:                   | Electric                                              |
| Type of construction:          | Electric 3-wheel                                      |
| Mast type:                     | Triplex                                               |
| Attachments:                   | Sideshifts, Fork positioners                          |
| Additional equipment:          | 3rd valve, 4th valve, Spotlight rear, Spotlight front |
| Technical Condition:           | fair                                                  |
| Condition (visual):            | fair                                                  |
| UVV (Technical Inspection):    | not specified                                         |
| Tyres:                         | Solid                                                 |
| Battery:                       | Bj. 2018 48 Volt 625 Ah                               |
| Dead weight:                   | 3,430 kg                                              |