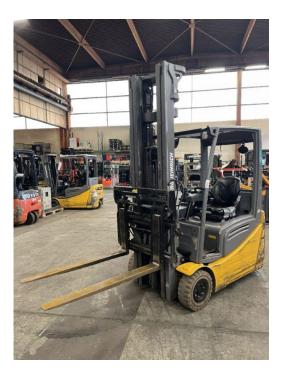

## Jungheinrich - EFG 216 K - ...

Preis auf Anfrage

| Offer Nr.:                     | HPR0112                                               |
|--------------------------------|-------------------------------------------------------|
| Manufacturer:                  | Jungheinrich                                          |
| Model:                         | EFG 216 K                                             |
| YoC:                           | 2018                                                  |
| Seriennr.:                     | 562822                                                |
| Operating Hours <sup>h</sup> : | 12,207 h                                              |
| Lifting capacity:              | 1,600 kg                                              |
| Lifting height:                | 6,000 mm                                              |
| Free lift:                     | 1,700 mm                                              |
| Construction height:           | 2,570 mm                                              |
| Forks:                         | Länge 1.200 mm (Zinkenversteller Öffnung 600<br>mm)   |
| Engine type:                   | Electric                                              |
| Type of construction:          | Electric 3-wheel                                      |
| Mast type:                     | Triplex                                               |
| Attachments:                   | Sideshifts, Fork positioners                          |
| Additional equipment:          | 3rd valve, 4th valve, Spotlight rear, Spotlight front |
| Technical Condition:           | fair                                                  |
| Condition (visual):            | fair                                                  |
| UVV (Technical Inspection):    | not specified                                         |
| Tyres:                         | Solid                                                 |
| Battery:                       | Bj. 2018 48 Volt 625 Ah                               |
| Dead weight:                   | 3,430 kg                                              |