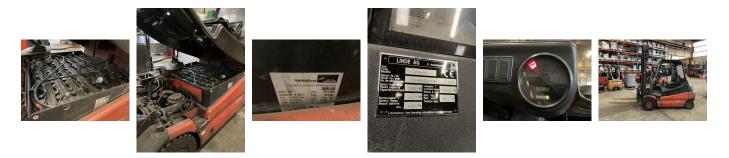

## Linde - E30 - 01

Preis auf Anfrage

| Offer Nr.:                     | HPR0111                                |
|--------------------------------|----------------------------------------|
| Manufacturer:                  | Linde                                  |
| Model:                         | E30 - 01                               |
| YoC:                           | 1997                                   |
| Seriennr.:                     | 001130                                 |
| Operating Hours <sup>h</sup> : | 12,211 h                               |
| Lifting capacity:              | 3,000 kg                               |
| Lifting height:                | 3,400 mm                               |
| Construction height:           | 2,570 mm                               |
| Forks:                         | Länge 1.200 mm                         |
| Engine type:                   | Electric                               |
| Type of construction:          | Electric 4-wheel                       |
| Mast type:                     | Standard                               |
| Attachments:                   | Sideshifts                             |
| Additional equipment:          | 3rd valve, Pedal-gesteuert, Front pane |
| Technical Condition:           | fair                                   |
| Condition (visual):            | fair                                   |
| UVV (Technical Inspection):    | not specified                          |
| Tyres:                         | Solid                                  |
| Battery:                       | BJ. 2014 80 Volt 575 Ah                |
| Dead weight:                   | 4,950 kg                               |