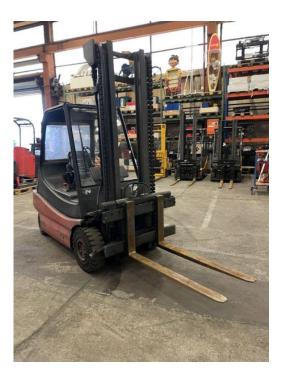

## Linde - E30 - 01

Preis auf Anfrage

| Offer Nr.:                     | HPR0111                                |
|--------------------------------|----------------------------------------|
| Manufacturer:                  | Linde                                  |
| Model:                         | E30 - 01                               |
| YoC:                           | 1997                                   |
| Seriennr.:                     | 001130                                 |
| Operating Hours <sup>h</sup> : | 12,211 h                               |
| Lifting capacity:              | 3,000 kg                               |
| Lifting height:                | 3,400 mm                               |
| Construction height:           | 2,570 mm                               |
| Forks:                         | Länge 1.200 mm                         |
| Engine type:                   | Electric                               |
| Type of construction:          | Electric 4-wheel                       |
| Mast type:                     | Standard                               |
| Attachments:                   | Sideshifts                             |
| Additional equipment:          | 3rd valve, Pedal-gesteuert, Front pane |
| Technical Condition:           | fair                                   |
| Condition (visual):            | fair                                   |
| UVV (Technical Inspection):    | not specified                          |
| Tyres:                         | Solid                                  |
| Battery:                       | BJ. 2014 80 Volt 575 Ah                |
| Dead weight:                   | 4,950 kg                               |