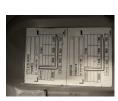

## Jungheinrich - EFG 216 K - ...

Preis auf Anfrage

Offer Nr.: HPR0113 Manufacturer: Jungheinrich Model: **EFG 216 K** YoC: 2018 Seriennr.: ... 562816 Operating Hours<sup>h</sup>: 8,470 h Lifting capacity: 1,600 kg Lifting height: 5,000 mm Free lift: 1,400 mm **Construction height:** 2,200 mm Länge 1.200 mm (Zinkenversteller Öffnung 600 Forks: mm) Engine type: Electric Type of construction: Electric 3-wheel Mast type: Duplex **Attachments:** Sideshifts, Fork positioners 3rd valve, 4th valve **Additional equipment: Technical Condition:** Condition (visual): fair **UVV** (Technical Inspection): not specified Tyres: **Battery:** Bj. 2019 48Volt 625 Ah Dead weight: