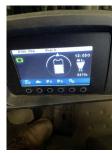

## Jungheinrich - EFG 216 K - ...

Preis auf Anfrage

Offer Nr.: HPR0113 Manufacturer: Jungheinrich Model: **EFG 216 K** YoC: 2018 Seriennr.: ... 562816 Operating Hours<sup>h</sup>: 8,470 h Lifting capacity: 1,600 kg Lifting height: 5,000 mm Free lift: 1,400 mm **Construction height:** 2,200 mm Länge 1.200 mm (Zinkenversteller Öffnung 600 Forks: mm) Engine type: Electric Type of construction: Electric 3-wheel Mast type: Duplex **Attachments:** Sideshifts, Fork positioners 3rd valve, 4th valve **Additional equipment: Technical Condition:** Condition (visual): fair **UVV** (Technical Inspection): not specified Tyres: **Battery:** Bj. 2019 48Volt 625 Ah Dead weight: