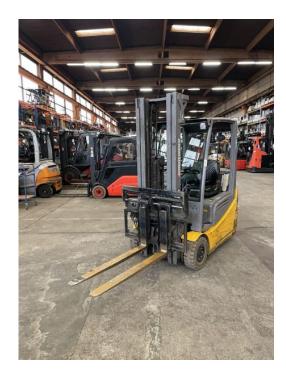

## Jungheinrich - EFG 216 K - ...

Preis auf Anfrage

Offer Nr.: HPR0113 Manufacturer: Jungheinrich Model: **EFG 216 K** YoC: 2018 Seriennr.: ... 562816 Operating Hours<sup>h</sup>: 8,470 h Lifting capacity: 1,600 kg Lifting height: 5,000 mm Free lift: 1,400 mm **Construction height:** 2,200 mm Länge 1.200 mm (Zinkenversteller Öffnung 600 Forks: mm) Engine type: Electric Type of construction: Electric 3-wheel Mast type: Duplex **Attachments:** Sideshifts, Fork positioners 3rd valve, 4th valve **Additional equipment: Technical Condition:** Condition (visual): fair **UVV** (Technical Inspection): not specified Tyres: **Battery:** Bj. 2019 48Volt 625 Ah Dead weight:

3,495 kg

Ready to use. Shipping can be arranged at your request. Sold as seen without any warranty. Please make an arrangement for evaluation prior to order.

(h) Operating hours quoted as read from the counters, errors excepted.