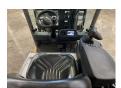

## Jungheinrich - EFG 216 K - ...

Preis auf Anfrage

Offer Nr.: HPR0113 Manufacturer: Jungheinrich Model: **EFG 216 K** YoC: 2018 Seriennr.: ... 562816 Operating Hours<sup>h</sup>: 8,470 h Lifting capacity: 1,600 kg Lifting height: 5,000 mm Free lift: 1,400 mm **Construction height:** 2,200 mm Länge 1.200 mm (Zinkenversteller Öffnung 600 Forks: mm) Engine type: Electric Type of construction: Electric 3-wheel Mast type: Duplex **Attachments:** Sideshifts, Fork positioners 3rd valve, 4th valve **Additional equipment: Technical Condition:** Condition (visual): fair **UVV** (Technical Inspection): not specified Tyres: **Battery:** Bj. 2019 48Volt 625 Ah Dead weight: