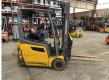

## Jungheinrich - EFG 216 K - ...

Preis auf Anfrage

Offer Nr.: HPR0113 Manufacturer: Jungheinrich Model: **EFG 216 K** YoC: 2018 Seriennr.: ... 562816 Operating Hours<sup>h</sup>: 8,470 h Lifting capacity: 1,600 kg Lifting height: 5,000 mm Free lift: 1,400 mm **Construction height:** 2,200 mm Länge 1.200 mm (Zinkenversteller Öffnung 600 Forks: mm) Engine type: Electric Type of construction: Electric 3-wheel Mast type: Duplex **Attachments:** Sideshifts, Fork positioners 3rd valve, 4th valve **Additional equipment: Technical Condition:** Condition (visual): fair **UVV** (Technical Inspection): not specified Tyres: **Battery:** Bj. 2019 48Volt 625 Ah Dead weight:

3,495 kg

Ready to use. Shipping can be arranged at your request. Sold as seen without any warranty. Please make an arrangement for evaluation prior to order.

(h) Operating hours quoted as read from the counters, errors excepted.