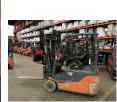

## Toyota - 8FBE16T - Containerfähig/Lithium Batterie

Preis auf Anfrage

Offer Nr.: HPR0102 Manufacturer: Toyota 8FBE16T Model: YoC: 2017 Seriennr.: ... 12207 Operating Hoursh: 11,651 h Lifting capacity: 1,600 kg 4,280 mm Lifting height: Free lift: 1,400 mm **Construction height:** 2,010 mm Forks: Länge 1.200 mm Engine type: Electric Type of construction: Electric 3-wheel Mast type: Triplex **Attachments:** Sideshifts 3rd valve, Weiße Reifen, Spotlight rear, Additional equipment: Spotlight front **Technical Condition:** good Condition (visual): good not specified UVV (Technical Inspection): Tyres: Polyurethane **Battery:** Lithium-Ionen-Akkumulator Dead weight: 2,950 kg