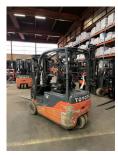

## Toyota - 8FBE16T - Containerfähig/Lithium Batterie

Preis auf Anfrage

Offer Nr.: HPR0102 Manufacturer: Toyota 8FBE16T Model: YoC: 2017 Seriennr.: ... 12207 Operating Hoursh: 11,651 h Lifting capacity: 1,600 kg 4,280 mm Lifting height: Free lift: 1,400 mm **Construction height:** 2,010 mm Forks: Länge 1.200 mm Engine type: Electric Type of construction: Electric 3-wheel Mast type: Triplex **Attachments:** Sideshifts 3rd valve, Weiße Reifen, Spotlight rear, Additional equipment: Spotlight front **Technical Condition:** good Condition (visual): good not specified UVV (Technical Inspection): Tyres: Polyurethane **Battery:** Lithium-Ionen-Akkumulator Dead weight: 2,950 kg