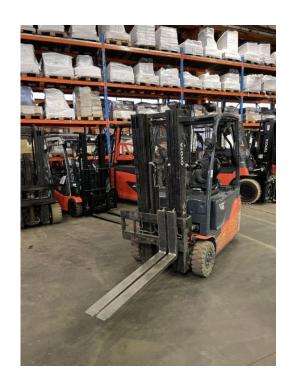

## Toyota - 8FBE16T - Containerfähig/Lithium Batterie

Preis auf Anfrage

Offer Nr.: HPR0102 Manufacturer: Toyota 8FBE16T Model: YoC: 2017 Seriennr.: ... 12207 Operating Hoursh: 11,651 h Lifting capacity: 1,600 kg 4,280 mm Lifting height: Free lift: 1,400 mm **Construction height:** 2,010 mm Forks: Länge 1.200 mm Engine type: Electric Type of construction: Electric 3-wheel Mast type: Triplex **Attachments:** Sideshifts 3rd valve, Weiße Reifen, Spotlight rear, Additional equipment: Spotlight front **Technical Condition:** good Condition (visual): good not specified UVV (Technical Inspection): Tyres: Polyurethane **Battery:** Lithium-Ionen-Akkumulator Dead weight: 2,950 kg