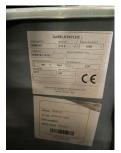

## Toyota - 8FBE16T - Containerfähig/Lithium Batterie

Preis auf Anfrage

Offer Nr.: HPR0102 Manufacturer: Toyota 8FBE16T Model: YoC: 2017 Seriennr.: ... 12207 Operating Hoursh: 11,651 h Lifting capacity: 1,600 kg 4,280 mm Lifting height: Free lift: 1,400 mm **Construction height:** 2,010 mm Forks: Länge 1.200 mm Engine type: Electric Type of construction: Electric 3-wheel Mast type: Triplex **Attachments:** Sideshifts 3rd valve, Weiße Reifen, Spotlight rear, Additional equipment: Spotlight front **Technical Condition:** good Condition (visual): good not specified UVV (Technical Inspection): Tyres: Polyurethane **Battery:** Lithium-Ionen-Akkumulator Dead weight: 2,950 kg