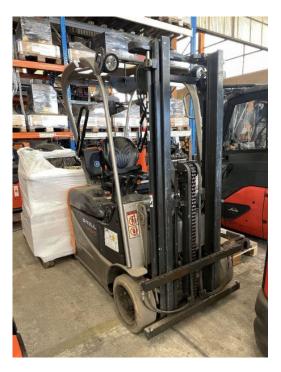

## Still - RX50-10 - 3+4 Ventil/Duplex /Promblem Steuerung

Preis auf Anfrage

| Offer Nr.:                     | HPHPP0004                                                   |
|--------------------------------|-------------------------------------------------------------|
| Manufacturer:                  | Still                                                       |
| Model:                         | RX50-10                                                     |
| YoC:                           | 2008                                                        |
| Seriennr.:                     | 017162                                                      |
| Operating Hours <sup>h</sup> : | 4,000 h                                                     |
| Lifting capacity:              | 1,000 kg                                                    |
| Lifting height:                | 3,000 mm                                                    |
| Free lift:                     | 1,600 mm                                                    |
| Construction height:           | 2,300 mm                                                    |
| Forks:                         | Länge 1.200 mm                                              |
| Fork carriage:                 | Anbaugerät SS - ZV + 1.200€ / Ladegerät und<br>Gabeln dabei |
| Engine type:                   | Electric                                                    |
| Type of construction:          | Electric 3-wheel                                            |
| Mast type:                     | Triplex                                                     |
| Attachments:                   | Sideshifts, Fork positioners                                |
| Additional equipment:          | 3rd valve, 4th valve                                        |
| Technical Condition:           | fair                                                        |
| Condition (visual):            | good                                                        |
| UVV (Technical Inspection):    | not specified                                               |
| Tyres:                         | Solid                                                       |
| Battery:                       | Bj. 2008 24 Volt 650 Ah                                     |
| Dead weight:                   | 1,245 kg                                                    |