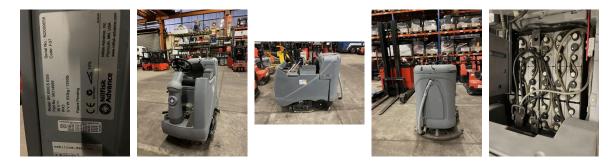

## Nilflisk - BR 800CS EDS - Nilflisk Nass Kehrmaschine

Preis auf Anfrage

| Offer Nr.:                     | HPR0122          |
|--------------------------------|------------------|
| Manufacturer:                  | Nilflisk         |
| Model:                         | BR 800CS EDS     |
| YoC:                           | 2009             |
| Seriennr.:                     | 009655           |
| Operating Hours <sup>h</sup> : | 1,790 h          |
| Construction height:           | 1,650 mm         |
| Engine type:                   | Electric         |
| Type of construction:          | Kehrmaschine     |
| Mast type:                     | None             |
| Technical Condition:           | good             |
| Condition (visual):            | good             |
| UVV (Technical Inspection):    | not specified    |
| Tyres:                         | Solid            |
| Battery:                       | Bj. 2007 36 Volt |
| Dead weight:                   | 633 kg           |