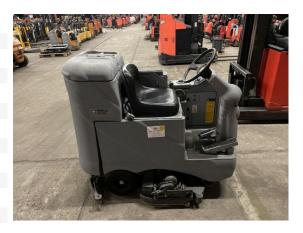

## Nilflisk - BR 800CS EDS - Nilflisk Nass Kehrmaschine

Preis auf Anfrage

| Offer Nr.:                     | HPR0122          |
|--------------------------------|------------------|
| Manufacturer:                  | Nilflisk         |
| Model:                         | BR 800CS EDS     |
| YoC:                           | 2009             |
| Seriennr.:                     | 009655           |
| Operating Hours <sup>h</sup> : | 1,790 h          |
| Construction height:           | 1,650 mm         |
| Engine type:                   | Electric         |
| Type of construction:          | Kehrmaschine     |
| Mast type:                     | None             |
| Technical Condition:           | good             |
| Condition (visual):            | good             |
| UVV (Technical Inspection):    | not specified    |
| Tyres:                         | Solid            |
| Battery:                       | Bj. 2007 36 Volt |
| Dead weight:                   | 633 kg           |