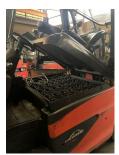

## Linde - E30HL-01/600 - 3t/Triplex4.830HH/Pedal/Seitens.

Preis auf Anfrage

Offer Nr.: HPR0123 Manufacturer: Linde Model: E30HL-01/600 YoC: 2017 Seriennr.: ... H04730 Operating Hoursh: 5,251 h Lifting capacity: 3,000 kg Lifting height: 4,830 mm Free lift: 1.500 mm **Construction height:** 2,170 mm Forks: Länge 1.200 mm **Engine type:** Electric Type of construction: Electric 4-wheel

Mast type: Triplex
Attachments: Sideshifts

Additional equipment:

3rd valve, Pedal-gesteuert, Spotlight rear, Heater, Weatherproof cabin, Initial lift

Technical Condition: good
Condition (visual): good
UVV (Technical Inspection): not specified

**Tyres:** Solid

**Battery:** Bj. 2017 80 Volt 775 Ah

**Dead weight:** 5,750 kg

Ready to use. Shipping can be arranged at your request. Sold as seen without any warranty. Please make an arrangement for evaluation prior to order.