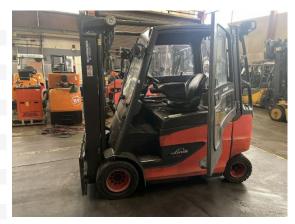

## Linde - E30HL-01/600 - 3t/Triplex4.830HH/Pedal/Seitens.

Preis auf Anfrage

Offer Nr.: HPR0123 Manufacturer: Linde Model: E30HL-01/600 YoC: 2017 Seriennr.: ... H04730 Operating Hoursh: 5,251 h Lifting capacity: 3,000 kg Lifting height: 4,830 mm Free lift: 1.500 mm **Construction height:** 2,170 mm Forks: Länge 1.200 mm **Engine type:** Electric Type of construction: Electric 4-wheel

Mast type: Triplex
Attachments: Sideshifts

Additional equipment:

3rd valve, Pedal-gesteuert, Spotlight rear, Heater, Weatherproof cabin, Initial lift

Technical Condition: good
Condition (visual): good
UVV (Technical Inspection): not specified

**Tyres:** Solid

**Battery:** Bj. 2017 80 Volt 775 Ah

**Dead weight:** 5,750 kg

Ready to use. Shipping can be arranged at your request. Sold as seen without any warranty. Please make an arrangement for evaluation prior to order.