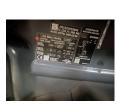

## Linde - E30HL-01/600 - 3t/Triplex4.830HH/Pedal/Seitens.

Preis auf Anfrage

Offer Nr.: HPR0123 Manufacturer: Linde Model: E30HL-01/600 YoC: 2017 Seriennr.: ... H04730 Operating Hoursh: 5,251 h Lifting capacity: 3,000 kg Lifting height: 4,830 mm Free lift: 1.500 mm **Construction height:** 2,170 mm Forks: Länge 1.200 mm **Engine type:** Electric Type of construction: Electric 4-wheel