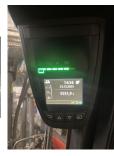

## Linde - E30HL-01/600 - 3t/Triplex4.830HH/Pedal/Seitens.

Preis auf Anfrage

Offer Nr.: HPR0123 Manufacturer: Linde Model: E30HL-01/600 YoC: 2017 Seriennr.: ... H04730 Operating Hoursh: 5,251 h Lifting capacity: 3,000 kg Lifting height: 4,830 mm Free lift: 1.500 mm **Construction height:** 2,170 mm Forks: Länge 1.200 mm **Engine type:** Electric Type of construction: Electric 4-wheel