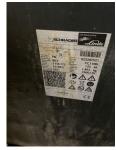

## Linde - E30HL-01/600 - 3t/Triplex4.830HH/Pedal/Seitens.

Preis auf Anfrage

Offer Nr.: HPR0123 Manufacturer: Linde Model: E30HL-01/600 YoC: 2017 Seriennr.: ... H04730 Operating Hoursh: 5,251 h Lifting capacity: 3,000 kg Lifting height: 4,830 mm Free lift: 1.500 mm **Construction height:** 2,170 mm Forks: Länge 1.200 mm **Engine type:** Electric Type of construction: Electric 4-wheel

Mast type: Triplex
Attachments: Sideshifts

Additional equipment:

3rd valve, Pedal-gesteuert, Spotlight rear, Heater, Weatherproof cabin, Initial lift

Technical Condition: good
Condition (visual): good
UVV (Technical Inspection): not specified

**Tyres:** Solid

**Battery:** Bj. 2017 80 Volt 775 Ah

**Dead weight:** 5,750 kg

Ready to use. Shipping can be arranged at your request. Sold as seen without any warranty. Please make an arrangement for evaluation prior to order.