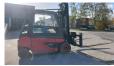

## Linde - E50HL - 01 600 - 5t/3+4Ventil/Seitens/Zinkenv

Preis auf Anfrage

Offer Nr.: HPR0065 Manufacturer: Linde Model: E50HL - 01 600 YoC: 2015 Seriennr.: ... F00228 Lifting capacity: 5,000 kg Lifting height: 3,700 mm **Construction height:** 2,740 mm Forks: Länge 2.400 mm **Engine type:** Electric Type of construction: Electric 4-wheel Mast type: Standard Sideshifts, Fork positioners **Attachments:** 3rd valve, Pedal-gesteuert, 4th valve, Spotlight **Additional equipment:** rear, Spotlight front, Weatherproof cover **Technical Condition:** Condition (visual): good UVV (Technical Inspection): not specified Solid Tyres: Bj. 2019 80 Volt 950 Ah **Battery:** Dead weight: 8,400 kg