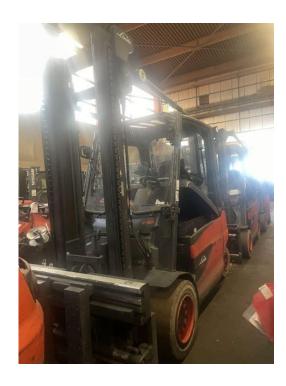

## Linde - E50HL - 01 600 - 5t/3+4Ventil/Seitens/Zinkenv

Preis auf Anfrage

Offer Nr.: HPR0065 Manufacturer: Linde Model: E50HL - 01 600 YoC: 2015 Seriennr.: ... F00228 Lifting capacity: 5,000 kg Lifting height: 3,700 mm **Construction height:** 2,740 mm Forks: Länge 2.400 mm **Engine type:** Electric Type of construction: Electric 4-wheel Mast type: Standard Sideshifts, Fork positioners **Attachments:** 3rd valve, Pedal-gesteuert, 4th valve, Spotlight **Additional equipment:** rear, Spotlight front, Weatherproof cover **Technical Condition:** Condition (visual): good UVV (Technical Inspection): not specified Solid Tyres: Bj. 2019 80 Volt 950 Ah **Battery:** Dead weight: 8,400 kg