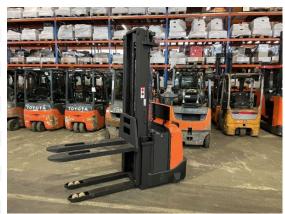

## BT - SPE 160 - 1,6t/triplex5.400mm/Batter.2022

Preis auf Anfrage

| Offer Nr.:                  | HPR0153                    |
|-----------------------------|----------------------------|
| Manufacturer:               | BT                         |
| Model:                      | SPE 160                    |
| YoC:                        | 2015                       |
| Seriennr.:                  | 377646                     |
| Operating Hoursh:           | 1,856 h                    |
| Lifting capacity:           | 1,600 kg                   |
| Lifting height:             | 5,400 mm                   |
| Free lift:                  | 1,700 mm                   |
| Construction height:        | 2,390 mm                   |
| Forks:                      | Länge 1.150 mm             |
| Engine type:                | Electric                   |
| Type of construction:       | High-lift pallet truck     |
| Mast type:                  | Triplex                    |
| Technical Condition:        | excellent                  |
| Condition (visual):         | good                       |
| UVV (Technical Inspection): | current                    |
| Tyres:                      | Polyurethane               |
| Battery:                    | BJ. 04.2022 24 Volt 430 Ah |

Dead weight:

1,690 kg

Ready to use. Shipping can be arranged at your request. Sold as seen without any warranty. Please make an arrangement for evaluation prior to order.

 $(^{\rm h})$  Operating hours quoted as read from the counters, errors excepted.