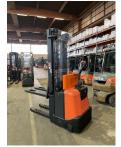

## BT - SPE 160 - 1,6t/triplex5.400mm/Batter.2022

Preis auf Anfrage

| Offer Nr.:                  | HPR0153                    |
|-----------------------------|----------------------------|
| Manufacturer:               | BT                         |
| Model:                      | SPE 160                    |
| YoC:                        | 2015                       |
| Seriennr.:                  | 377646                     |
| Operating Hoursh:           | 1,856 h                    |
| Lifting capacity:           | 1,600 kg                   |
| Lifting height:             | 5,400 mm                   |
| Free lift:                  | 1,700 mm                   |
| Construction height:        | 2,390 mm                   |
| Forks:                      | Länge 1.150 mm             |
| Engine type:                | Electric                   |
| Type of construction:       | High-lift pallet truck     |
| Mast type:                  | Triplex                    |
| Technical Condition:        | excellent                  |
| Condition (visual):         | good                       |
| UVV (Technical Inspection): | current                    |
| Tyres:                      | Polyurethane               |
| Battery:                    | BJ. 04.2022 24 Volt 430 Ah |

Dead weight:

1,690 kg

Ready to use. Shipping can be arranged at your request. Sold as seen without any warranty. Please make an arrangement for evaluation prior to order.

 $(^{\rm h})$  Operating hours quoted as read from the counters, errors excepted.