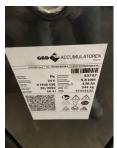

## BT - SPE 160 - 1,6t/triplex5.400mm/Batter.2022

Preis auf Anfrage

| Offer Nr.:                  | HPR0153                    |
|-----------------------------|----------------------------|
| Manufacturer:               | BT                         |
| Model:                      | SPE 160                    |
| YoC:                        | 2015                       |
| Seriennr.:                  | 377646                     |
| Operating Hoursh:           | 1,856 h                    |
| Lifting capacity:           | 1,600 kg                   |
| Lifting height:             | 5,400 mm                   |
| Free lift:                  | 1,700 mm                   |
| Construction height:        | 2,390 mm                   |
| Forks:                      | Länge 1.150 mm             |
| Engine type:                | Electric                   |
| Type of construction:       | High-lift pallet truck     |
| Mast type:                  | Triplex                    |
| Technical Condition:        | excellent                  |
| Condition (visual):         | good                       |
| UVV (Technical Inspection): | current                    |
| Tyres:                      | Polyurethane               |
| Battery:                    | BJ. 04.2022 24 Volt 430 Ah |