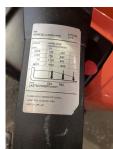

## BT - SPE 160 - 1,6t/triplex5.400mm/Batter.2022

Preis auf Anfrage

| Offer Nr.:                  | HPR0153                    |
|-----------------------------|----------------------------|
| Manufacturer:               | BT                         |
| Model:                      | SPE 160                    |
| YoC:                        | 2015                       |
| Seriennr.:                  | 377646                     |
| Operating Hoursh:           | 1,856 h                    |
| Lifting capacity:           | 1,600 kg                   |
| Lifting height:             | 5,400 mm                   |
| Free lift:                  | 1,700 mm                   |
| Construction height:        | 2,390 mm                   |
| Forks:                      | Länge 1.150 mm             |
| Engine type:                | Electric                   |
| Type of construction:       | High-lift pallet truck     |
| Mast type:                  | Triplex                    |
| Technical Condition:        | excellent                  |
| Condition (visual):         | good                       |
| UVV (Technical Inspection): | current                    |
| Tyres:                      | Polyurethane               |
| Battery:                    | BJ. 04.2022 24 Volt 430 Ah |