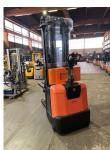

## BT - SPE 160 - 1,6t/triplex5.400mm/Batter.2022

Preis auf Anfrage

| Offer Nr.:                  | HPR0153                    |
|-----------------------------|----------------------------|
| Manufacturer:               | BT                         |
| Model:                      | SPE 160                    |
| YoC:                        | 2015                       |
| Seriennr.:                  | 377646                     |
| Operating Hoursh:           | 1,856 h                    |
| Lifting capacity:           | 1,600 kg                   |
| Lifting height:             | 5,400 mm                   |
| Free lift:                  | 1,700 mm                   |
| Construction height:        | 2,390 mm                   |
| Forks:                      | Länge 1.150 mm             |
| Engine type:                | Electric                   |
| Type of construction:       | High-lift pallet truck     |
| Mast type:                  | Triplex                    |
| Technical Condition:        | excellent                  |
| Condition (visual):         | good                       |
| UVV (Technical Inspection): | current                    |
| Tyres:                      | Polyurethane               |
| Battery:                    | BJ. 04.2022 24 Volt 430 Ah |

Dead weight:

1,690 kg

Ready to use. Shipping can be arranged at your request. Sold as seen without any warranty. Please make an arrangement for evaluation prior to order.

 $(^{\rm h})$  Operating hours quoted as read from the counters, errors excepted.