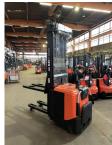

## BT - SPE 160 L - 1,6t/5400HH/Servo/Initialhub

Preis auf Anfrage

Offer Nr.: HPR0154 Manufacturer: BT Model: SPE 160 L YoC: 2013 Seriennr.: ... 281012 Operating Hours<sup>h</sup>: 3,149 h Lifting capacity: 1,600 kg Lifting height: 5,400 mm 1,700 mm Free lift: **Construction height:** 2,400 mm Forks: Länge 1.150 mm Electric **Engine type:** Type of construction: High-lift pallet truck Mast type: Triplex Additional equipment: Servo, Initial lift, Platform - foldable **Technical Condition:** good Condition (visual): good **UVV** (Technical Inspection): current Tyres: Polyurethane Bj. 2013 24 Volt 430 Ah **Battery:** Dead weight: 1,670 kg