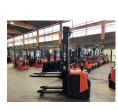

## BT - SPE 160 L - 1,6t/5400HH/Servo/Initialhub

Preis auf Anfrage

Offer Nr.: HPR0154 Manufacturer: BT Model: SPE 160 L YoC: 2013 Seriennr.: ... 281012 Operating Hours<sup>h</sup>: 3,149 h Lifting capacity: 1,600 kg Lifting height: 5,400 mm 1,700 mm Free lift: **Construction height:** 2,400 mm Forks: Länge 1.150 mm Electric **Engine type:** Type of construction: High-lift pallet truck Mast type: Triplex Additional equipment: Servo, Initial lift, Platform - foldable **Technical Condition:** good Condition (visual): good **UVV** (Technical Inspection): current Tyres: Polyurethane Bj. 2013 24 Volt 430 Ah **Battery:** Dead weight: 1,670 kg