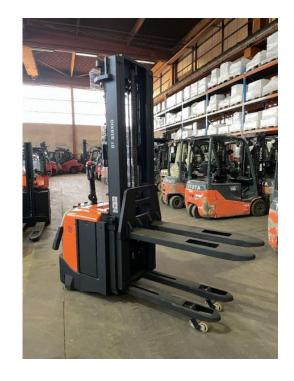

## BT - SPE 160 L - 1,6t/5400HH/Servo/Initialhub

Preis auf Anfrage

Offer Nr.: HPR0154 Manufacturer: BT Model: SPE 160 L YoC: 2013 Seriennr.: ... 281012 Operating Hours<sup>h</sup>: 3,149 h Lifting capacity: 1,600 kg Lifting height: 5,400 mm 1,700 mm Free lift: **Construction height:** 2,400 mm Forks: Länge 1.150 mm Electric **Engine type:** Type of construction: High-lift pallet truck Mast type: Triplex Additional equipment: Servo, Initial lift, Platform - foldable **Technical Condition:** good Condition (visual): good **UVV** (Technical Inspection): current Tyres: Polyurethane Bj. 2013 24 Volt 430 Ah **Battery:** Dead weight: 1,670 kg