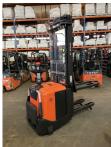

## BT - SPE 160 L - 1,6t/5400HH/Servo/Initialhub

Preis auf Anfrage

Offer Nr.: HPR0154 Manufacturer: BT Model: SPE 160 L YoC: 2013 Seriennr.: ... 281012 Operating Hours<sup>h</sup>: 3,149 h Lifting capacity: 1,600 kg Lifting height: 5,400 mm 1,700 mm Free lift: **Construction height:** 2,400 mm Forks: Länge 1.150 mm Electric **Engine type:** Type of construction: High-lift pallet truck Mast type: Triplex Additional equipment: Servo, Initial lift, Platform - foldable **Technical Condition:** good Condition (visual): good **UVV** (Technical Inspection): current Tyres: Polyurethane Bj. 2013 24 Volt 430 Ah **Battery:** Dead weight: 1,670 kg