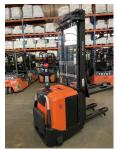

## BT - SPE 160 L - 1,6t/5400HH/Servo/Initialhub

Preis auf Anfrage

Offer Nr.: HPR0154 Manufacturer: BT Model: SPE 160 L YoC: 2013 Seriennr.: ... 281012 Operating Hours<sup>h</sup>: 3,149 h Lifting capacity: 1,600 kg Lifting height: 5,400 mm 1,700 mm Free lift: **Construction height:** 2,400 mm Forks: Länge 1.150 mm Electric **Engine type:** Type of construction: High-lift pallet truck Mast type: Triplex Additional equipment: Servo, Initial lift, Platform - foldable **Technical Condition:** good Condition (visual): good **UVV** (Technical Inspection): current Tyres: Polyurethane Bj. 2013 24 Volt 430 Ah **Battery:** Dead weight: 1,670 kg