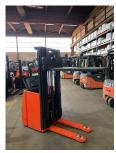

## Linde - L16 - 1,6t/Triplex4.350/Containerfähig

Preis auf Anfrage

| Offer Nr.:                     | HPR0151                    |
|--------------------------------|----------------------------|
| Manufacturer:                  | Linde                      |
| Model:                         | L16                        |
| YoC:                           | 2018                       |
| Seriennr.:                     | 02663                      |
| Operating Hours <sup>h</sup> : | 3,490 h                    |
| Lifting capacity:              | 1,600 kg                   |
| Lifting height:                | 4,350 mm                   |
| Free lift:                     | 1,500 mm                   |
| Construction height:           | 1,920 mm                   |
| Forks:                         | Länge 1.200 mm             |
| Engine type:                   | Electric                   |
| Type of construction:          | High-lift pallet truck     |
| Mast type:                     | Triplex                    |
| Technical Condition:           | good                       |
| Condition (visual):            | good                       |
| UVV (Technical Inspection):    | current                    |
| Tyres:                         | Polyurethane               |
| Battery:                       | Bj. 14/2018 24 Volt 375 Ah |
| Dead weight:                   | 1,425 kg                   |