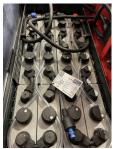

## Linde - L16 - 1,6t/Triplex4.350/Containerfähig

Preis auf Anfrage

| Offer Nr.:                     | HPR0151                    |
|--------------------------------|----------------------------|
| Manufacturer:                  | Linde                      |
| Model:                         | L16                        |
| YoC:                           | 2018                       |
| Seriennr.:                     | 02663                      |
| Operating Hours <sup>h</sup> : | 3,490 h                    |
| Lifting capacity:              | 1,600 kg                   |
| Lifting height:                | 4,350 mm                   |
| Free lift:                     | 1,500 mm                   |
| Construction height:           | 1,920 mm                   |
| Forks:                         | Länge 1.200 mm             |
| Engine type:                   | Electric                   |
| Type of construction:          | High-lift pallet truck     |
| Mast type:                     | Triplex                    |
| Technical Condition:           | good                       |
| Condition (visual):            | good                       |
| UVV (Technical Inspection):    | current                    |
| Tyres:                         | Polyurethane               |
| Battery:                       | Bj. 14/2018 24 Volt 375 Ah |
| Dead weight:                   | 1,425 kg                   |