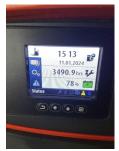

## Linde - L16 - 1,6t/Triplex4.350/Containerfähig

Preis auf Anfrage

| Offer Nr.:                     | HPR0151                    |
|--------------------------------|----------------------------|
| Manufacturer:                  | Linde                      |
| Model:                         | L16                        |
| YoC:                           | 2018                       |
| Seriennr.:                     | 02663                      |
| Operating Hours <sup>h</sup> : | 3,490 h                    |
| Lifting capacity:              | 1,600 kg                   |
| Lifting height:                | 4,350 mm                   |
| Free lift:                     | 1,500 mm                   |
| Construction height:           | 1,920 mm                   |
| Forks:                         | Länge 1.200 mm             |
| Engine type:                   | Electric                   |
| Type of construction:          | High-lift pallet truck     |
| Mast type:                     | Triplex                    |
| Technical Condition:           | good                       |
| Condition (visual):            | good                       |
| UVV (Technical Inspection):    | current                    |
| Tyres:                         | Polyurethane               |
| Battery:                       | Bj. 14/2018 24 Volt 375 Ah |
| Dead weight:                   | 1,425 kg                   |