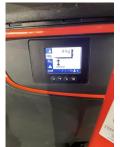

## Linde - L16 - 1,6t/Triplex4.350/Containerfähig

Preis auf Anfrage

| Offer Nr.:                     | HPR0151                    |
|--------------------------------|----------------------------|
| Manufacturer:                  | Linde                      |
| Model:                         | L16                        |
| YoC:                           | 2018                       |
| Seriennr.:                     | 02663                      |
| Operating Hours <sup>h</sup> : | 3,490 h                    |
| Lifting capacity:              | 1,600 kg                   |
| Lifting height:                | 4,350 mm                   |
| Free lift:                     | 1,500 mm                   |
| Construction height:           | 1,920 mm                   |
| Forks:                         | Länge 1.200 mm             |
| Engine type:                   | Electric                   |
| Type of construction:          | High-lift pallet truck     |
| Mast type:                     | Triplex                    |
| Technical Condition:           | good                       |
| Condition (visual):            | good                       |
| UVV (Technical Inspection):    | current                    |
| Tyres:                         | Polyurethane               |
| Battery:                       | Bj. 14/2018 24 Volt 375 Ah |
| Dead weight:                   | 1,425 kg                   |