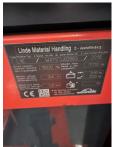

## Linde - L16 - 1,6t/Triplex4.350/Containerfähig

Preis auf Anfrage

| Offer Nr.:                     | HPR0151                    |
|--------------------------------|----------------------------|
| Manufacturer:                  | Linde                      |
| Model:                         | L16                        |
| YoC:                           | 2018                       |
| Seriennr.:                     | 02663                      |
| Operating Hours <sup>h</sup> : | 3,490 h                    |
| Lifting capacity:              | 1,600 kg                   |
| Lifting height:                | 4,350 mm                   |
| Free lift:                     | 1,500 mm                   |
| Construction height:           | 1,920 mm                   |
| Forks:                         | Länge 1.200 mm             |
| Engine type:                   | Electric                   |
| Type of construction:          | High-lift pallet truck     |
| Mast type:                     | Triplex                    |
| Technical Condition:           | good                       |
| Condition (visual):            | good                       |
| UVV (Technical Inspection):    | current                    |
| Tyres:                         | Polyurethane               |
| Battery:                       | Bj. 14/2018 24 Volt 375 Ah |
| Dead weight:                   | 1,425 kg                   |