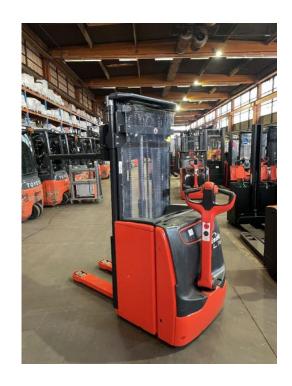

## Linde - L16 - 1,6t/Triplex4.350/Containerfähig

Preis auf Anfrage

| Offer Nr.:                     | HPR0151                    |
|--------------------------------|----------------------------|
| Manufacturer:                  | Linde                      |
| Model:                         | L16                        |
| YoC:                           | 2018                       |
| Seriennr.:                     | 02663                      |
| Operating Hours <sup>h</sup> : | 3,490 h                    |
| Lifting capacity:              | 1,600 kg                   |
| Lifting height:                | 4,350 mm                   |
| Free lift:                     | 1,500 mm                   |
| Construction height:           | 1,920 mm                   |
| Forks:                         | Länge 1.200 mm             |
| Engine type:                   | Electric                   |
| Type of construction:          | High-lift pallet truck     |
| Mast type:                     | Triplex                    |
| Technical Condition:           | good                       |
| Condition (visual):            | good                       |
| UVV (Technical Inspection):    | current                    |
| Tyres:                         | Polyurethane               |
| Battery:                       | Bj. 14/2018 24 Volt 375 Ah |
| Dead weight:                   | 1,425 kg                   |