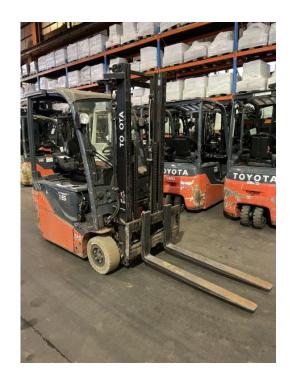

## Toyota - 8SBE16

Preis auf Anfrage

| Offer Nr.:                     | HPR0156                                                |
|--------------------------------|--------------------------------------------------------|
| Manufacturer:                  | Toyota                                                 |
| Model:                         | 8SBE16                                                 |
| YoC:                           | 2016                                                   |
| Seriennr.:                     | 10875                                                  |
| Operating Hours <sup>h</sup> : | 32,571 h                                               |
| Lifting capacity:              | 1,600 kg                                               |
| Lifting height:                | 3,300 mm                                               |
| Construction height:           | 2,100 mm                                               |
| Forks:                         | Länge 1.200 mm                                         |
| Engine type:                   | Electric                                               |
| Type of construction:          | Electric 3-wheel                                       |
| Mast type:                     | Standard                                               |
| Attachments:                   | Sideshifts                                             |
| Additional equipment:          | 3rd valve, Spotlight rear, Spotlight front, Front pane |
| Technical Condition:           | fair                                                   |
| Condition (visual):            | fair                                                   |
| UVV (Technical Inspection):    | not specified                                          |
| Tyres:                         | Solid                                                  |
| Battery:                       | Bj. 2016 48 Volt 600 Ah                                |

Dead weight:

2,750 kg

Ready to use. Shipping can be arranged at your request. Sold as seen without any warranty. Please make an arrangement for evaluation prior to order.

(h) Operating hours quoted as read from the counters, errors excepted.