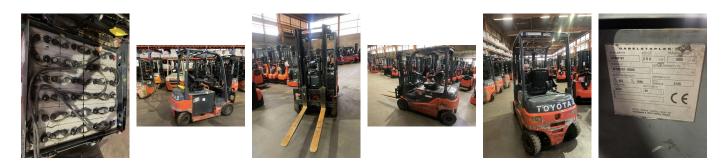

## Toyota - 8FBM16T

Preis auf Anfrage

| Offer Nr.:                     | HPR0137                                    |
|--------------------------------|--------------------------------------------|
| Manufacturer:                  | Toyota                                     |
| Model:                         | 8FBM16T                                    |
| YoC:                           | 2016                                       |
| Seriennr.:                     | 17309                                      |
| Operating Hours <sup>h</sup> : | 17,309 h                                   |
| Lifting capacity:              | 1,600 kg                                   |
| Lifting height:                | 3,300 mm                                   |
| Free lift:                     | 1,400 mm                                   |
| Construction height:           | 2,070 mm                                   |
| Forks:                         | Länge 1.200 mm                             |
| Engine type:                   | Electric                                   |
| Type of construction:          | Electric 4-wheel                           |
| Mast type:                     | Duplex                                     |
| Attachments:                   | Sideshifts                                 |
| Additional equipment:          | 3rd valve, Spotlight rear, Spotlight front |
| Technical Condition:           | fair                                       |
| Condition (visual):            | fair                                       |
| UVV (Technical Inspection):    | not specified                              |
| Tyres:                         | Solid                                      |
| Battery:                       | Bj. 2017 48 Volt 750 Ah                    |
| Dead weight:                   | 2,750 kg                                   |

Ready to use. Shipping can be arranged at your request. Sold as seen without any warranty. Please make an arrangement for evaluation prior to order.

(<sup>h</sup>) Operating hours quoted as read from the counters, errors excepted.