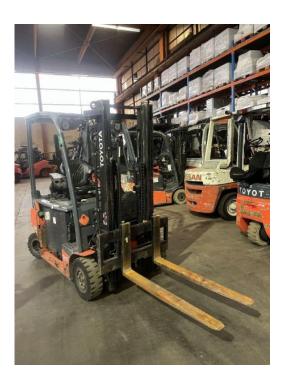

## Toyota - 8FBM16T

Preis auf Anfrage

| Offer Nr.:                     | HPR0137                                    |
|--------------------------------|--------------------------------------------|
| Manufacturer:                  | Toyota                                     |
| Model:                         | 8FBM16T                                    |
| YoC:                           | 2016                                       |
| Seriennr.:                     | 17309                                      |
| Operating Hours <sup>h</sup> : | 17,309 h                                   |
| Lifting capacity:              | 1,600 kg                                   |
| Lifting height:                | 3,300 mm                                   |
| Free lift:                     | 1,400 mm                                   |
| Construction height:           | 2,070 mm                                   |
| Forks:                         | Länge 1.200 mm                             |
| Engine type:                   | Electric                                   |
| Type of construction:          | Electric 4-wheel                           |
| Mast type:                     | Duplex                                     |
| Attachments:                   | Sideshifts                                 |
| Additional equipment:          | 3rd valve, Spotlight rear, Spotlight front |
| Technical Condition:           | fair                                       |
| Condition (visual):            | fair                                       |
| UVV (Technical Inspection):    | not specified                              |
| Tyres:                         | Solid                                      |
| Battery:                       | Bj. 2017 48 Volt 750 Ah                    |
| Dead weight:                   | 2,750 kg                                   |

Ready to use. Shipping can be arranged at your request. Sold as seen without any warranty. Please make an arrangement for evaluation prior to order.

(<sup>h</sup>) Operating hours quoted as read from the counters, errors excepted.