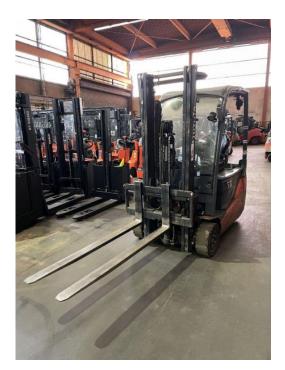

## Toyota - 8FBE16T

Preis auf Anfrage

| Manufacturer: Toyota                  |                                             |
|---------------------------------------|---------------------------------------------|
| · · · · · · · · · · · · · · · · · · · |                                             |
| Model: 8FBE1                          | 6Т                                          |
| <b>YoC:</b> 2017                      |                                             |
| <b>Seriennr.:</b> 1345                | 56                                          |
| Operating Hours <sup>h</sup> : 15,105 | h                                           |
| Lifting capacity: 1,600               | <g< th=""></g<>                             |
| Lifting height: 3,300                 | nm                                          |
| <b>Free lift:</b> 1,500               | nm                                          |
| Construction height: 2,100            | nm                                          |
| Forks: Länge                          | 1.500 mm                                    |
| Engine type: Electric                 | c                                           |
| Type of construction: Electric        | c 4-wheel                                   |
| Mast type: Duple:                     | K                                           |
| Attachments: Sidesh                   | ifts                                        |
| Additional equipment: 3rd va          | lve, Spotlight rear, Spotlight front, Front |
| Technical Condition: fair             |                                             |
| Condition (visual): fair              |                                             |
| UVV (Technical Inspection): not sp    | ecified                                     |
| Tyres: Solid                          |                                             |
| Battery: Bj. 201                      | 8 48 Volt 600Ah                             |
| Dead weight: 2,750                    | <g< th=""></g<>                             |