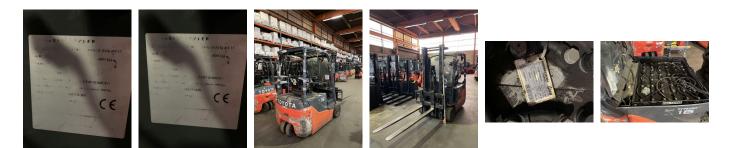

## Toyota - 8FBE16T

Preis auf Anfrage

| Manufacturer: Toyota                  |                                             |
|---------------------------------------|---------------------------------------------|
| · · · · · · · · · · · · · · · · · · · |                                             |
| Model: 8FBE1                          | 6Т                                          |
| <b>YoC:</b> 2017                      |                                             |
| <b>Seriennr.:</b> 1345                | 56                                          |
| Operating Hours <sup>h</sup> : 15,105 | h                                           |
| Lifting capacity: 1,600               | <g< th=""></g<>                             |
| Lifting height: 3,300                 | nm                                          |
| <b>Free lift:</b> 1,500               | nm                                          |
| Construction height: 2,100            | nm                                          |
| Forks: Länge                          | 1.500 mm                                    |
| Engine type: Electric                 | c                                           |
| Type of construction: Electric        | c 4-wheel                                   |
| Mast type: Duple:                     | K                                           |
| Attachments: Sidesh                   | ifts                                        |
| Additional equipment: 3rd va          | lve, Spotlight rear, Spotlight front, Front |
| Technical Condition: fair             |                                             |
| Condition (visual): fair              |                                             |
| UVV (Technical Inspection): not sp    | ecified                                     |
| Tyres: Solid                          |                                             |
| Battery: Bj. 201                      | 8 48 Volt 600Ah                             |
| Dead weight: 2,750                    | <g< th=""></g<>                             |