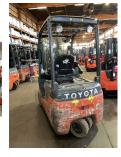

## Toyota - 8FBE16T

Preis auf Anfrage

| Offer Nr.:                     | HPR0157                                                                                  |
|--------------------------------|------------------------------------------------------------------------------------------|
| Manufacturer:                  | Toyota                                                                                   |
| Model:                         | 8FBE16T                                                                                  |
| YoC:                           | 2016                                                                                     |
| Seriennr.:                     | 10899                                                                                    |
| Operating Hours <sup>h</sup> : | 31,742 h                                                                                 |
| Lifting capacity:              | 1,600 kg                                                                                 |
| Lifting height:                | 3,300 mm                                                                                 |
| Construction height:           | 2,130 mm                                                                                 |
| Forks:                         | Länge 1.200 mm                                                                           |
| Engine type:                   | Electric                                                                                 |
| Type of construction:          | Electric 3-wheel                                                                         |
| Mast type:                     | Standard                                                                                 |
| Attachments:                   | Sideshifts                                                                               |
| Additional equipment:          | 3rd valve, Weiße Reifen, Pedal-gesteuert,<br>Spotlight rear, Spotlight front, Front pane |
| Technical Condition:           | fair                                                                                     |
| Condition (visual):            | fair                                                                                     |
| UVV (Technical Inspection):    | not specified                                                                            |
| Tyres:                         | Solid                                                                                    |
| Battery:                       | BJ. 2016 48 Volt 600 Ah                                                                  |

Dead weight:

2,750 kg

Ready to use. Shipping can be arranged at your request. Sold as seen without any warranty. Please make an arrangement for evaluation prior to order.

 $(^{\rm h})$  Operating hours quoted as read from the counters, errors excepted.