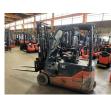

## Toyota - 8FBE16T

Preis auf Anfrage

| Offer Nr.:                     | HPR0157                                                                                  |
|--------------------------------|------------------------------------------------------------------------------------------|
| Manufacturer:                  | Toyota                                                                                   |
| Model:                         | 8FBE16T                                                                                  |
| YoC:                           | 2016                                                                                     |
| Seriennr.:                     | 10899                                                                                    |
| Operating Hours <sup>h</sup> : | 31,742 h                                                                                 |
| Lifting capacity:              | 1,600 kg                                                                                 |
| Lifting height:                | 3,300 mm                                                                                 |
| Construction height:           | 2,130 mm                                                                                 |
| Forks:                         | Länge 1.200 mm                                                                           |
| Engine type:                   | Electric                                                                                 |
| Type of construction:          | Electric 3-wheel                                                                         |
| Mast type:                     | Standard                                                                                 |
| Attachments:                   | Sideshifts                                                                               |
| Additional equipment:          | 3rd valve, Weiße Reifen, Pedal-gesteuert,<br>Spotlight rear, Spotlight front, Front pane |
| Technical Condition:           | fair                                                                                     |
| Condition (visual):            | fair                                                                                     |
| UVV (Technical Inspection):    | not specified                                                                            |
| Tyres:                         | Solid                                                                                    |
| Battery:                       | BJ. 2016 48 Volt 600 Ah                                                                  |

Dead weight:

2,750 kg

Ready to use. Shipping can be arranged at your request. Sold as seen without any warranty. Please make an arrangement for evaluation prior to order.

 $(^{\rm h})$  Operating hours quoted as read from the counters, errors excepted.