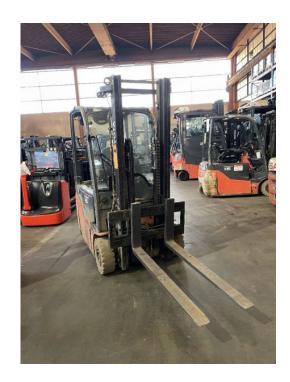

## Toyota - 8FBE16T

Preis auf Anfrage

| Offer Nr.:                     | HPR0157                                                                                  |
|--------------------------------|------------------------------------------------------------------------------------------|
| Manufacturer:                  | Toyota                                                                                   |
| Model:                         | 8FBE16T                                                                                  |
| YoC:                           | 2016                                                                                     |
| Seriennr.:                     | 10899                                                                                    |
| Operating Hours <sup>h</sup> : | 31,742 h                                                                                 |
| Lifting capacity:              | 1,600 kg                                                                                 |
| Lifting height:                | 3,300 mm                                                                                 |
| Construction height:           | 2,130 mm                                                                                 |
| Forks:                         | Länge 1.200 mm                                                                           |
| Engine type:                   | Electric                                                                                 |
| Type of construction:          | Electric 3-wheel                                                                         |
| Mast type:                     | Standard                                                                                 |
| Attachments:                   | Sideshifts                                                                               |
| Additional equipment:          | 3rd valve, Weiße Reifen, Pedal-gesteuert,<br>Spotlight rear, Spotlight front, Front pane |
| Technical Condition:           | fair                                                                                     |
| Condition (visual):            | fair                                                                                     |
| UVV (Technical Inspection):    | not specified                                                                            |
| Tyres:                         | Solid                                                                                    |
| Battery:                       | BJ. 2016 48 Volt 600 Ah                                                                  |

Dead weight:

2,750 kg

Ready to use. Shipping can be arranged at your request. Sold as seen without any warranty. Please make an arrangement for evaluation prior to order.

 $(^{\rm h})$  Operating hours quoted as read from the counters, errors excepted.