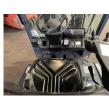

## Toyota - 8FBE16T

Preis auf Anfrage

| Offer Nr.:                     | HPR0157                                                                                  |
|--------------------------------|------------------------------------------------------------------------------------------|
| Manufacturer:                  | Toyota                                                                                   |
| Model:                         | 8FBE16T                                                                                  |
| YoC:                           | 2016                                                                                     |
| Seriennr.:                     | 10899                                                                                    |
| Operating Hours <sup>h</sup> : | 31,742 h                                                                                 |
| Lifting capacity:              | 1,600 kg                                                                                 |
| Lifting height:                | 3,300 mm                                                                                 |
| Construction height:           | 2,130 mm                                                                                 |
| Forks:                         | Länge 1.200 mm                                                                           |
| Engine type:                   | Electric                                                                                 |
| Type of construction:          | Electric 3-wheel                                                                         |
| Mast type:                     | Standard                                                                                 |
| Attachments:                   | Sideshifts                                                                               |
| Additional equipment:          | 3rd valve, Weiße Reifen, Pedal-gesteuert,<br>Spotlight rear, Spotlight front, Front pane |
| Technical Condition:           | fair                                                                                     |
| Condition (visual):            | fair                                                                                     |
| UVV (Technical Inspection):    | not specified                                                                            |
| Tyres:                         | Solid                                                                                    |
| Battery:                       | BJ. 2016 48 Volt 600 Ah                                                                  |