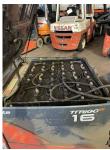

## Toyota - 8FBE16T

Preis auf Anfrage

| Offer Nr.:                     | HPR0157                                                                                  |
|--------------------------------|------------------------------------------------------------------------------------------|
| Manufacturer:                  | Toyota                                                                                   |
| Model:                         | 8FBE16T                                                                                  |
| YoC:                           | 2016                                                                                     |
| Seriennr.:                     | 10899                                                                                    |
| Operating Hours <sup>h</sup> : | 31,742 h                                                                                 |
| Lifting capacity:              | 1,600 kg                                                                                 |
| Lifting height:                | 3,300 mm                                                                                 |
| Construction height:           | 2,130 mm                                                                                 |
| Forks:                         | Länge 1.200 mm                                                                           |
| Engine type:                   | Electric                                                                                 |
| Type of construction:          | Electric 3-wheel                                                                         |
| Mast type:                     | Standard                                                                                 |
| Attachments:                   | Sideshifts                                                                               |
| Additional equipment:          | 3rd valve, Weiße Reifen, Pedal-gesteuert,<br>Spotlight rear, Spotlight front, Front pane |
| Technical Condition:           | fair                                                                                     |
| Condition (visual):            | fair                                                                                     |
| UVV (Technical Inspection):    | not specified                                                                            |
| Tyres:                         | Solid                                                                                    |
| Battery:                       | BJ. 2016 48 Volt 600 Ah                                                                  |