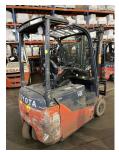

## Toyota - 8FBE16T

Preis auf Anfrage

| Offer Nr.:                     | HPR0157                                                                                  |
|--------------------------------|------------------------------------------------------------------------------------------|
| Manufacturer:                  | Toyota                                                                                   |
| Model:                         | 8FBE16T                                                                                  |
| YoC:                           | 2016                                                                                     |
| Seriennr.:                     | 10899                                                                                    |
| Operating Hours <sup>h</sup> : | 31,742 h                                                                                 |
| Lifting capacity:              | 1,600 kg                                                                                 |
| Lifting height:                | 3,300 mm                                                                                 |
| Construction height:           | 2,130 mm                                                                                 |
| Forks:                         | Länge 1.200 mm                                                                           |
| Engine type:                   | Electric                                                                                 |
| Type of construction:          | Electric 3-wheel                                                                         |
| Mast type:                     | Standard                                                                                 |
| Attachments:                   | Sideshifts                                                                               |
| Additional equipment:          | 3rd valve, Weiße Reifen, Pedal-gesteuert,<br>Spotlight rear, Spotlight front, Front pane |
| Technical Condition:           | fair                                                                                     |
| Condition (visual):            | fair                                                                                     |
| UVV (Technical Inspection):    | not specified                                                                            |
| Tyres:                         | Solid                                                                                    |
| Battery:                       | BJ. 2016 48 Volt 600 Ah                                                                  |

Dead weight:

2,750 kg

Ready to use. Shipping can be arranged at your request. Sold as seen without any warranty. Please make an arrangement for evaluation prior to order.

 $(^{\rm h})$  Operating hours quoted as read from the counters, errors excepted.