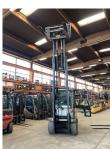

## Still - RX 60-40 - 4t/Triplex/Seitens.Zinkenv/3+4Ventil

Preis auf Anfrage

Offer Nr.: HPR0158 Manufacturer: Still Model: RX 60-40 YoC: 2012 Seriennr.: ... C00052 Operating Hours<sup>h</sup>: 6,569 h Lifting capacity: 4,000 kg Lifting height: 4,600 mm Free lift: 1,500 mm Construction height: 2,340 mm Forks: Länge 1.200 mm Fork carriage: Zinkenversteller Öffnung 1.150 mm **Engine type:** Electric Type of construction: Electric 4-wheel Mast type: Triplex **Attachments:** Sideshifts, Fork positioners 3rd valve, Pedal-gesteuert, 4th valve, Spotlight **Additional equipment:** rear, Spotlight front, Heater, Weatherproof cabin **Technical Condition:** good Condition (visual): good **UVV** (Technical Inspection): not specified Tyres: Solid Bj. 2012 80 Volt 950 Ah **Battery:** 