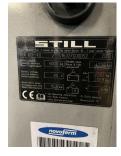

## Still - RX 60-40 - 4t/Triplex/Seitens.Zinkenv/3+4Ventil

Preis auf Anfrage

Offer Nr.: HPR0158 Manufacturer: Still Model: RX 60-40 YoC: 2012 Seriennr.: ... C00052 Operating Hours<sup>h</sup>: 6,569 h Lifting capacity: 4,000 kg Lifting height: 4,600 mm Free lift: 1,500 mm Construction height: 2,340 mm Forks: Länge 1.200 mm Fork carriage: Zinkenversteller Öffnung 1.150 mm **Engine type:** Electric Type of construction: Electric 4-wheel Mast type: Triplex **Attachments:** Sideshifts, Fork positioners 3rd valve, Pedal-gesteuert, 4th valve, Spotlight **Additional equipment:** rear, Spotlight front, Heater, Weatherproof cabin **Technical Condition:** good Condition (visual): good **UVV** (Technical Inspection): not specified Tyres: Solid Bj. 2012 80 Volt 950 Ah **Battery:** 