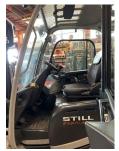

## Still - RX 60-40 - 4t/Triplex/Seitens.Zinkenv/3+4Ventil

Preis auf Anfrage

Offer Nr.: HPR0158 Manufacturer: Still Model: RX 60-40 YoC: 2012 Seriennr.: ... C00052 Operating Hours<sup>h</sup>: 6,569 h Lifting capacity: 4,000 kg Lifting height: 4,600 mm Free lift: 1,500 mm Construction height: 2,340 mm Forks: Länge 1.200 mm Fork carriage: Zinkenversteller Öffnung 1.150 mm **Engine type:** Electric Type of construction: Electric 4-wheel Mast type: Triplex **Attachments:** Sideshifts, Fork positioners 3rd valve, Pedal-gesteuert, 4th valve, Spotlight **Additional equipment:** rear, Spotlight front, Heater, Weatherproof cabin **Technical Condition:** good Condition (visual): good **UVV** (Technical Inspection): not specified Tyres: Solid Bj. 2012 80 Volt 950 Ah **Battery:** 