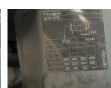

## Still - RX 60-40 - 4t/Triplex/Seitens.Zinkenv/3+4Ventil

Preis auf Anfrage

Offer Nr.: HPR0158 Manufacturer: Still Model: RX 60-40 YoC: 2012 Seriennr.: ... C00052 Operating Hours<sup>h</sup>: 6,569 h Lifting capacity: 4,000 kg Lifting height: 4,600 mm Free lift: 1,500 mm Construction height: 2,340 mm Forks: Länge 1.200 mm Fork carriage: Zinkenversteller Öffnung 1.150 mm **Engine type:** Electric Type of construction: Electric 4-wheel Mast type: Triplex **Attachments:** Sideshifts, Fork positioners 3rd valve, Pedal-gesteuert, 4th valve, Spotlight **Additional equipment:** rear, Spotlight front, Heater, Weatherproof cabin **Technical Condition:** good Condition (visual): good **UVV** (Technical Inspection): not specified Tyres: Solid Bj. 2012 80 Volt 950 Ah **Battery:** 