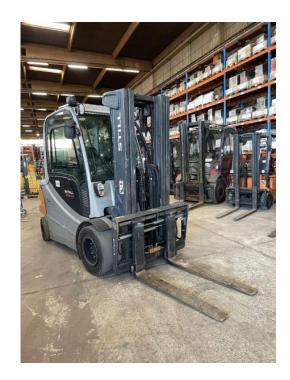

## Still - RX 60-40 - 4t/Triplex/Seitens.Zinkenv/3+4Ventil

Preis auf Anfrage

Offer Nr.: HPR0158 Manufacturer: Still Model: RX 60-40 YoC: 2012 Seriennr.: ... C00052 Operating Hours<sup>h</sup>: 6,569 h Lifting capacity: 4,000 kg Lifting height: 4,600 mm Free lift: 1,500 mm Construction height: 2,340 mm Forks: Länge 1.200 mm Fork carriage: Zinkenversteller Öffnung 1.150 mm **Engine type:** Electric Type of construction: Electric 4-wheel Mast type: Triplex **Attachments:** Sideshifts, Fork positioners 3rd valve, Pedal-gesteuert, 4th valve, Spotlight **Additional equipment:** rear, Spotlight front, Heater, Weatherproof cabin **Technical Condition:** good Condition (visual): good **UVV** (Technical Inspection): not specified Tyres: Solid Bj. 2012 80 Volt 950 Ah **Battery:** 

Dead weight:

7,250 kg

Ready to use. Shipping can be arranged at your request. Sold as seen without any warranty. Please make an arrangement for evaluation prior to order.

(h) Operating hours quoted as read from the counters, errors excepted.