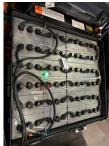

## Toyota - 8FBM16T - 1,6t/Triplex4.700HH/Batter.2020

Preis auf Anfrage

| Offer Nr.:                     | HPR0192                                                                                         |
|--------------------------------|-------------------------------------------------------------------------------------------------|
| Manufacturer:                  |                                                                                                 |
|                                | Toyota                                                                                          |
| Model:                         | 8FBM16T                                                                                         |
| YoC:                           | 2017                                                                                            |
| Seriennr.:                     | 11004                                                                                           |
| Operating Hours <sup>h</sup> : | 6,349 h                                                                                         |
| Lifting capacity:              | 1,600 kg                                                                                        |
| Lifting height:                | 4,700 mm                                                                                        |
| Free lift:                     | 1,500 mm                                                                                        |
| Construction height:           | 2,150 mm                                                                                        |
| Forks:                         | Länge 1.200 mm                                                                                  |
| Engine type:                   | Electric                                                                                        |
| Type of construction:          | LPG forklift                                                                                    |
| Mast type:                     | Triplex                                                                                         |
| Attachments:                   | Sideshifts                                                                                      |
| Additional equipment:          | 3rd valve, Weiße Reifen, 4th valve, Spotlight rear, Spotlight front, Heater, Weatherproof cabin |
| Technical Condition:           | excellent                                                                                       |
| Condition (visual):            | excellent                                                                                       |
| UVV (Technical Inspection):    | current                                                                                         |
| Tyres:                         | Solid                                                                                           |
| Battery:                       | Bj.2020 48 Volt 750 Ah                                                                          |
| Dead weight:                   | 3,675 kg                                                                                        |