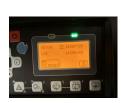

## Toyota - 8FBM16T - 1,6t/Triplex4.700HH/Batter.2020

Preis auf Anfrage

| Offer Nr.:                     | HPR0192                                                                                         |
|--------------------------------|-------------------------------------------------------------------------------------------------|
| Manufacturer:                  |                                                                                                 |
|                                | Toyota                                                                                          |
| Model:                         | 8FBM16T                                                                                         |
| YoC:                           | 2017                                                                                            |
| Seriennr.:                     | 11004                                                                                           |
| Operating Hours <sup>h</sup> : | 6,349 h                                                                                         |
| Lifting capacity:              | 1,600 kg                                                                                        |
| Lifting height:                | 4,700 mm                                                                                        |
| Free lift:                     | 1,500 mm                                                                                        |
| Construction height:           | 2,150 mm                                                                                        |
| Forks:                         | Länge 1.200 mm                                                                                  |
| Engine type:                   | Electric                                                                                        |
| Type of construction:          | LPG forklift                                                                                    |
| Mast type:                     | Triplex                                                                                         |
| Attachments:                   | Sideshifts                                                                                      |
| Additional equipment:          | 3rd valve, Weiße Reifen, 4th valve, Spotlight rear, Spotlight front, Heater, Weatherproof cabin |
| Technical Condition:           | excellent                                                                                       |
| Condition (visual):            | excellent                                                                                       |
| UVV (Technical Inspection):    | current                                                                                         |
| Tyres:                         | Solid                                                                                           |
| Battery:                       | Bj.2020 48 Volt 750 Ah                                                                          |
| Dead weight:                   | 3,675 kg                                                                                        |

Ready to use. Shipping can be arranged at your request. Sold as seen without any warranty. Please make an arrangement for evaluation prior to order.

 $(^{\rm h})$  Operating hours quoted as read from the counters, errors excepted.