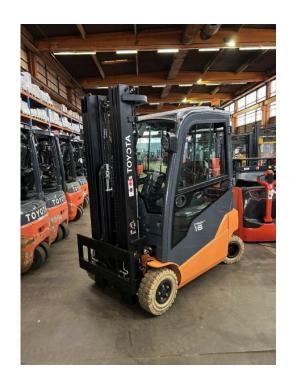

## Toyota - 8FBM16T - 1,6t/Triplex4.700HH/Batter.2020

Preis auf Anfrage

| Offer Nr.:                     | HPR0192                                                                                         |
|--------------------------------|-------------------------------------------------------------------------------------------------|
| Manufacturer:                  |                                                                                                 |
|                                | Toyota                                                                                          |
| Model:                         | 8FBM16T                                                                                         |
| YoC:                           | 2017                                                                                            |
| Seriennr.:                     | 11004                                                                                           |
| Operating Hours <sup>h</sup> : | 6,349 h                                                                                         |
| Lifting capacity:              | 1,600 kg                                                                                        |
| Lifting height:                | 4,700 mm                                                                                        |
| Free lift:                     | 1,500 mm                                                                                        |
| Construction height:           | 2,150 mm                                                                                        |
| Forks:                         | Länge 1.200 mm                                                                                  |
| Engine type:                   | Electric                                                                                        |
| Type of construction:          | LPG forklift                                                                                    |
| Mast type:                     | Triplex                                                                                         |
| Attachments:                   | Sideshifts                                                                                      |
| Additional equipment:          | 3rd valve, Weiße Reifen, 4th valve, Spotlight rear, Spotlight front, Heater, Weatherproof cabin |
| Technical Condition:           | excellent                                                                                       |
| Condition (visual):            | excellent                                                                                       |
| UVV (Technical Inspection):    | current                                                                                         |
| Tyres:                         | Solid                                                                                           |
| Battery:                       | Bj.2020 48 Volt 750 Ah                                                                          |
| Dead weight:                   | 3,675 kg                                                                                        |