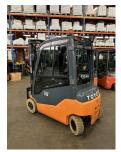

## Toyota - 8FBM16T - 1,6t/Triplex4.700HH/Batter.2020

Preis auf Anfrage

| Offer Nr.:                     | HPR0192                                                                                         |
|--------------------------------|-------------------------------------------------------------------------------------------------|
| Manufacturer:                  |                                                                                                 |
|                                | Toyota                                                                                          |
| Model:                         | 8FBM16T                                                                                         |
| YoC:                           | 2017                                                                                            |
| Seriennr.:                     | 11004                                                                                           |
| Operating Hours <sup>h</sup> : | 6,349 h                                                                                         |
| Lifting capacity:              | 1,600 kg                                                                                        |
| Lifting height:                | 4,700 mm                                                                                        |
| Free lift:                     | 1,500 mm                                                                                        |
| Construction height:           | 2,150 mm                                                                                        |
| Forks:                         | Länge 1.200 mm                                                                                  |
| Engine type:                   | Electric                                                                                        |
| Type of construction:          | LPG forklift                                                                                    |
| Mast type:                     | Triplex                                                                                         |
| Attachments:                   | Sideshifts                                                                                      |
| Additional equipment:          | 3rd valve, Weiße Reifen, 4th valve, Spotlight rear, Spotlight front, Heater, Weatherproof cabin |
| Technical Condition:           | excellent                                                                                       |
| Condition (visual):            | excellent                                                                                       |
| UVV (Technical Inspection):    | current                                                                                         |
| Tyres:                         | Solid                                                                                           |
| Battery:                       | Bj.2020 48 Volt 750 Ah                                                                          |
| Dead weight:                   | 3,675 kg                                                                                        |