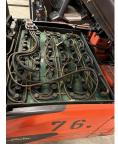

## Linde - E16P - 1,6t/Triplex4.900HH/3+4Ventil

Preis auf Anfrage

Offer Nr.: HPR0149 Manufacturer: Linde Model: E16P YoC: 2015 Seriennr.: ... F11206 Operating Hours<sup>h</sup>: 4,028 h Lifting capacity: 1,600 kg Lifting height: 4,900 mm Free lift: 1,800 mm **Construction height:** 2,160 mm Forks: Länge 1.200 mm Electric **Engine type:** Type of construction: Electric 4-wheel Mast type: Triplex **Attachments:** Sideshifts 3rd valve, Weiße Reifen, Pedal-gesteuert, 4th Additional equipment: valve, Spotlight rear, Spotlight front **Technical Condition:** good Condition (visual): fair UVV (Technical Inspection): current Tyres: **Battery:** BJ. 12-2015 48 Volt 625 Ah Dead weight: 3,379 kg