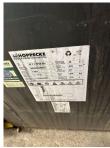

## Linde - E16P - 1,6t/Triplex4.900HH/3+4Ventil

Preis auf Anfrage

Offer Nr.: HPR0149 Manufacturer: Linde Model: E16P YoC: 2015 Seriennr.: ... F11206 Operating Hours<sup>h</sup>: 4,028 h Lifting capacity: 1,600 kg Lifting height: 4,900 mm Free lift: 1,800 mm **Construction height:** 2,160 mm Forks: Länge 1.200 mm Electric **Engine type:** Type of construction: Electric 4-wheel Mast type: Triplex **Attachments:** Sideshifts 3rd valve, Weiße Reifen, Pedal-gesteuert, 4th Additional equipment: valve, Spotlight rear, Spotlight front **Technical Condition:** good Condition (visual): fair UVV (Technical Inspection): current Tyres: **Battery:** BJ. 12-2015 48 Volt 625 Ah Dead weight: 3,379 kg