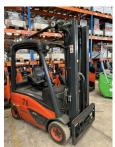

## Linde - E16P - 1,6t/Triplex4.900HH/3+4Ventil

Preis auf Anfrage

Offer Nr.: HPR0149 Manufacturer: Linde Model: E16P YoC: 2015 Seriennr.: ... F11206 Operating Hours<sup>h</sup>: 4,028 h Lifting capacity: 1,600 kg Lifting height: 4,900 mm Free lift: 1,800 mm **Construction height:** 2,160 mm Forks: Länge 1.200 mm Electric **Engine type:** Type of construction: Electric 4-wheel Mast type: Triplex **Attachments:** Sideshifts 3rd valve, Weiße Reifen, Pedal-gesteuert, 4th Additional equipment: valve, Spotlight rear, Spotlight front **Technical Condition:** good Condition (visual): fair UVV (Technical Inspection): current Tyres: **Battery:** BJ. 12-2015 48 Volt 625 Ah Dead weight: 3,379 kg