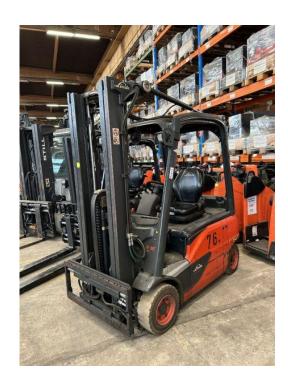

## Linde - E16P - 1,6t/Triplex4.900HH/3+4Ventil

Preis auf Anfrage

Offer Nr.: HPR0149 Manufacturer: Linde Model: E16P YoC: 2015 Seriennr.: ... F11206 Operating Hours<sup>h</sup>: 4,028 h Lifting capacity: 1,600 kg Lifting height: 4,900 mm Free lift: 1,800 mm **Construction height:** 2,160 mm Forks: Länge 1.200 mm Electric **Engine type:** Type of construction: Electric 4-wheel Mast type: Triplex **Attachments:** Sideshifts 3rd valve, Weiße Reifen, Pedal-gesteuert, 4th Additional equipment: valve, Spotlight rear, Spotlight front **Technical Condition:** good Condition (visual): fair UVV (Technical Inspection): current Tyres: **Battery:** BJ. 12-2015 48 Volt 625 Ah Dead weight: 3,379 kg