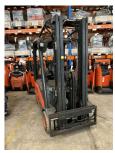

## Linde - E16P - 1,6t/Triplex4.900HH/3+4Ventil

Preis auf Anfrage

Offer Nr.: HPR0149 Manufacturer: Linde Model: E16P YoC: 2015 Seriennr.: ... F11206 Operating Hours<sup>h</sup>: 4,028 h Lifting capacity: 1,600 kg Lifting height: 4,900 mm Free lift: 1,800 mm **Construction height:** 2,160 mm Forks: Länge 1.200 mm Electric **Engine type:** Type of construction: Electric 4-wheel Mast type: Triplex **Attachments:** Sideshifts 3rd valve, Weiße Reifen, Pedal-gesteuert, 4th Additional equipment: valve, Spotlight rear, Spotlight front **Technical Condition:** good Condition (visual): fair UVV (Technical Inspection): current Tyres: **Battery:** BJ. 12-2015 48 Volt 625 Ah Dead weight: 3,379 kg