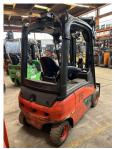

## Linde - E16P - 1,6t/Triplex4.900HH/3+4Ventil

Preis auf Anfrage

Offer Nr.: HPR0149 Manufacturer: Linde Model: E16P YoC: 2015 Seriennr.: ... F11206 Operating Hours<sup>h</sup>: 4,028 h Lifting capacity: 1,600 kg Lifting height: 4,900 mm Free lift: 1,800 mm **Construction height:** 2,160 mm Forks: Länge 1.200 mm Electric **Engine type:** Type of construction: Electric 4-wheel Mast type: Triplex **Attachments:** Sideshifts 3rd valve, Weiße Reifen, Pedal-gesteuert, 4th Additional equipment: valve, Spotlight rear, Spotlight front **Technical Condition:** good Condition (visual): fair UVV (Technical Inspection): current Tyres: **Battery:** BJ. 12-2015 48 Volt 625 Ah Dead weight: 3,379 kg