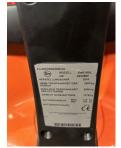

## Toyota - SWE 160L - 1,6t/Triplex5.400mm/Freihub

Preis auf Anfrage

Offer Nr.: HPR0223 Manufacturer: Toyota Model: **SWE 160L** YoC: 2016 Seriennr.: ... 452860 Operating Hoursh: 1,772 h Lifting capacity: 1,600 kg Lifting height: 5,400 mm Free lift: 1,750 mm **Construction height:** 2,360 mm Forks: Länge 1.200 mm **Engine type:** Electric Type of construction: High-lift pallet truck Mast type: **Triplex Technical Condition:** excellent Condition (visual): good **UVV** (Technical Inspection): current Tyres: Polyurethane Bj. 2016 24 Volt 300 Ah **Battery:** Dead weight: 1,578 kg