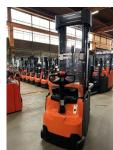

## Toyota - SWE 160L - 1,6t/Triplex5.400mm/Freihub

Preis auf Anfrage

Offer Nr.: HPR0223 Manufacturer: Toyota Model: **SWE 160L** YoC: 2016 Seriennr.: ... 452860 Operating Hoursh: 1,772 h Lifting capacity: 1,600 kg Lifting height: 5,400 mm Free lift: 1,750 mm **Construction height:** 2,360 mm Forks: Länge 1.200 mm **Engine type:** Electric Type of construction: High-lift pallet truck Mast type: **Triplex Technical Condition:** excellent Condition (visual): good **UVV** (Technical Inspection): current Tyres: Polyurethane Bj. 2016 24 Volt 300 Ah **Battery:** Dead weight: 1,578 kg