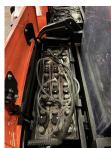

## Toyota - SWE 160L - 1,6t/Triplex5.400mm/Freihub

Preis auf Anfrage

Offer Nr.: HPR0223 Manufacturer: Toyota Model: **SWE 160L** YoC: 2016 Seriennr.: ... 452860 Operating Hoursh: 1,772 h Lifting capacity: 1,600 kg Lifting height: 5,400 mm Free lift: 1,750 mm **Construction height:** 2,360 mm Forks: Länge 1.200 mm **Engine type:** Electric Type of construction: High-lift pallet truck Mast type: **Triplex Technical Condition:** excellent Condition (visual): good **UVV** (Technical Inspection): current Tyres: Polyurethane Bj. 2016 24 Volt 300 Ah **Battery:** Dead weight: 1,578 kg