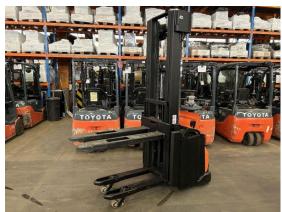

## Toyota - SWE 160L - 1,6t/Triplex5.400mm/Freihub

Preis auf Anfrage

Offer Nr.: HPR0223 Manufacturer: Toyota Model: **SWE 160L** YoC: 2016 Seriennr.: ... 452860 Operating Hoursh: 1,772 h Lifting capacity: 1,600 kg Lifting height: 5,400 mm Free lift: 1,750 mm **Construction height:** 2,360 mm Forks: Länge 1.200 mm **Engine type:** Electric Type of construction: High-lift pallet truck Mast type: **Triplex Technical Condition:** excellent Condition (visual): good **UVV** (Technical Inspection): current Tyres: Polyurethane Bj. 2016 24 Volt 300 Ah **Battery:** Dead weight: 1,578 kg