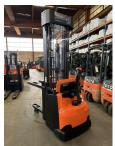

## Toyota - SWE 160L - 1,6t/Triplex5.400mm/Freihub

Preis auf Anfrage

Offer Nr.: HPR0223 Manufacturer: Toyota Model: **SWE 160L** YoC: 2016 Seriennr.: ... 452860 Operating Hoursh: 1,772 h Lifting capacity: 1,600 kg Lifting height: 5,400 mm Free lift: 1,750 mm **Construction height:** 2,360 mm Forks: Länge 1.200 mm **Engine type:** Electric Type of construction: High-lift pallet truck Mast type: **Triplex Technical Condition:** excellent Condition (visual): good **UVV** (Technical Inspection): current Tyres: Polyurethane Bj. 2016 24 Volt 300 Ah **Battery:** Dead weight: 1,578 kg